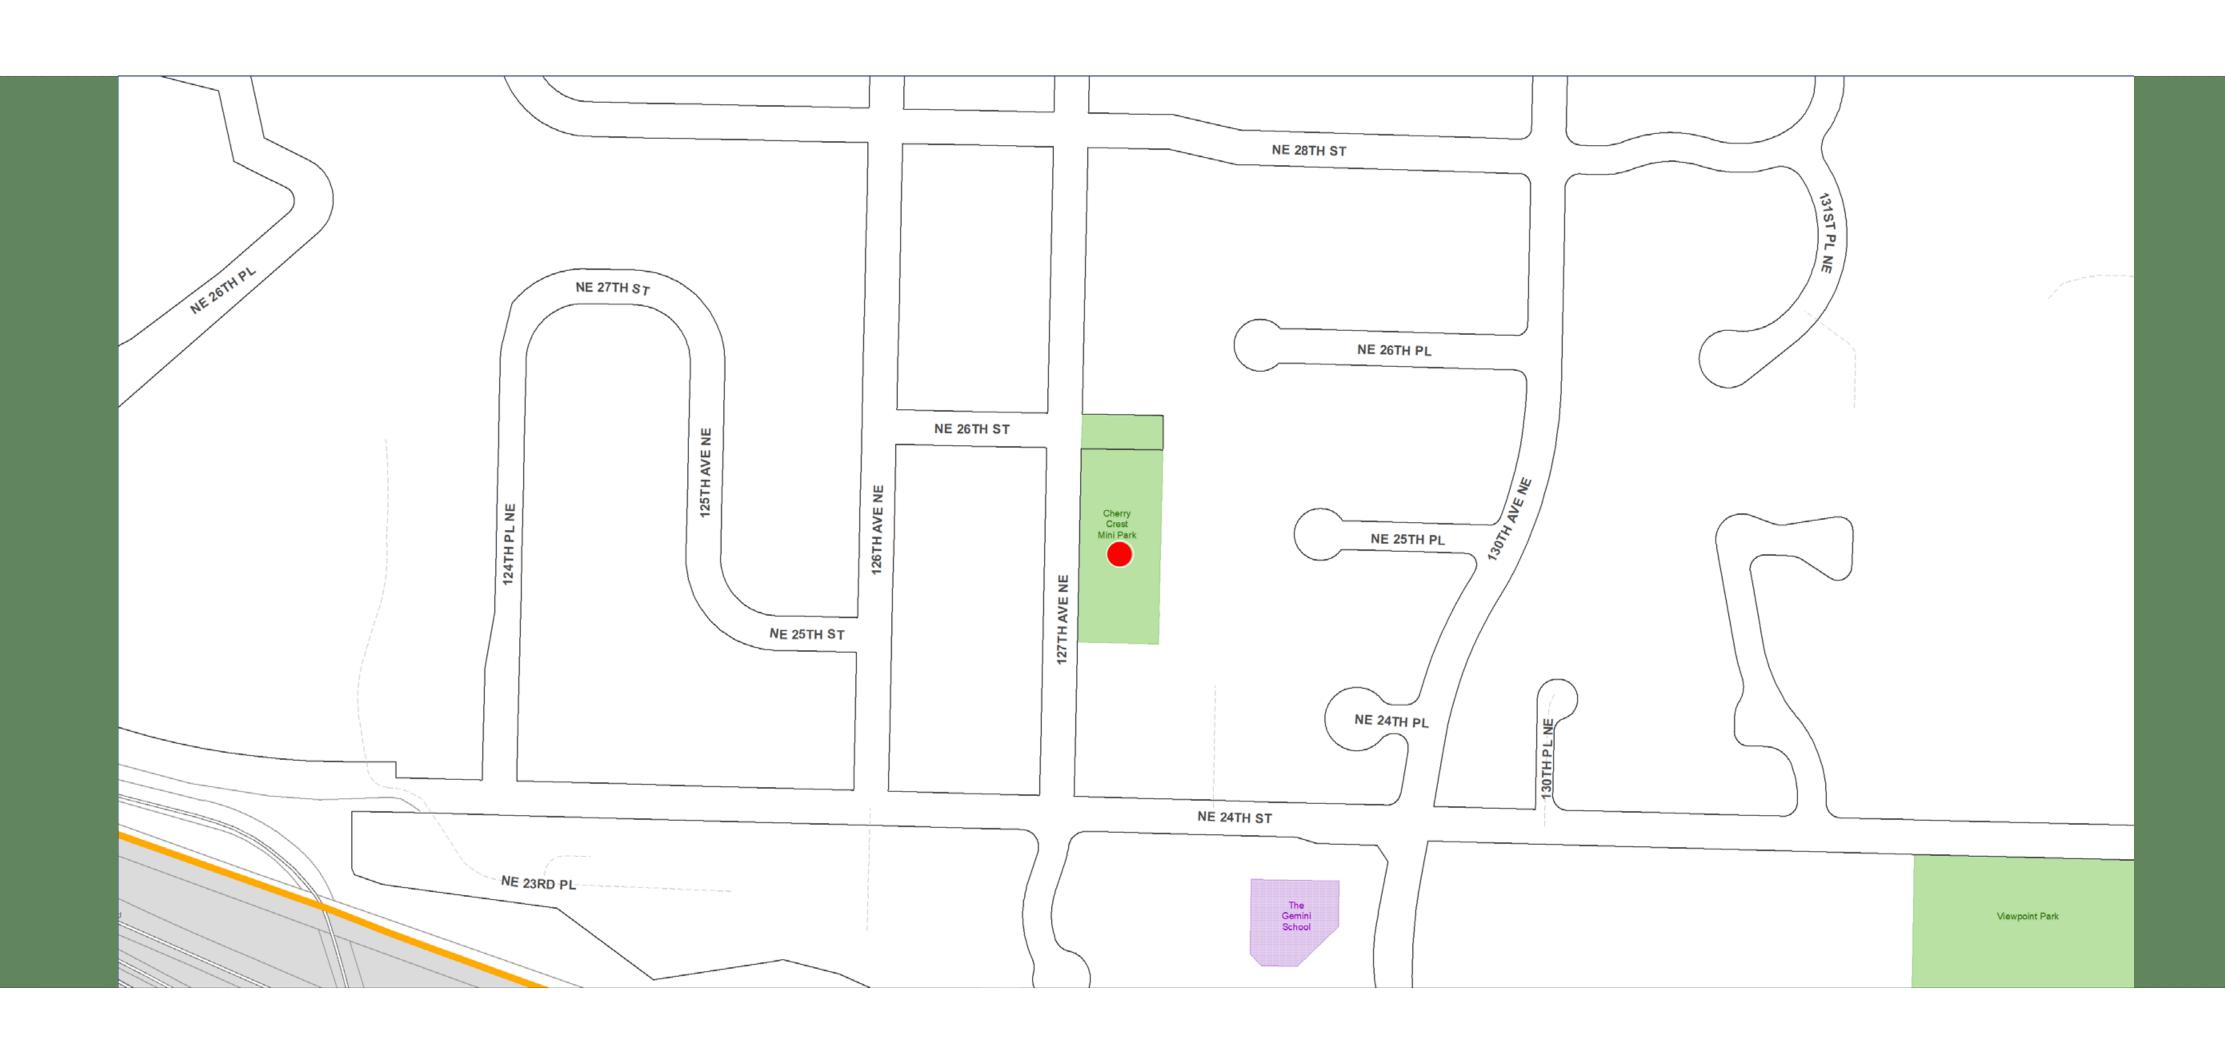

## **BT-20: Cherry Crest Mini Park Improvements**

**Bridle Trails** 

**cost** \$234,000

ocation Cherry Crest Mini-Park, 2532 127th Ave NE

**Description:** This project would provide for various park improvements including: General Improvements: Power washing of entire park site, refinish trellis at entry, repaint handrails and concrete wall letter blocks at picnic area, install a bike rack