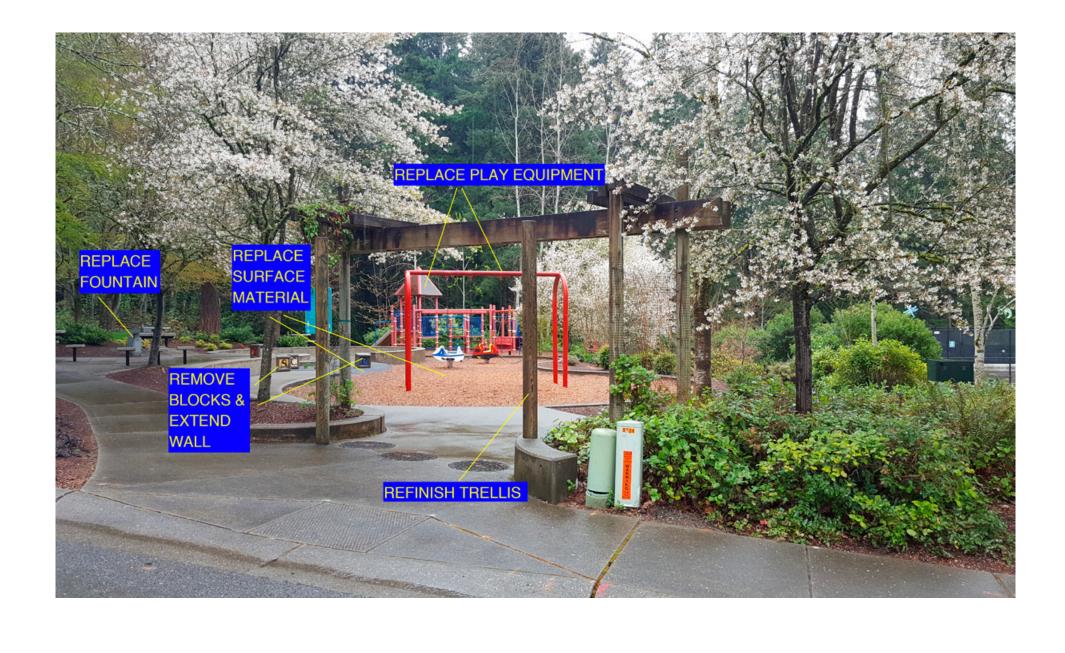

**Playground Area Improvements:** Relocation and replacement of water fountain (and addition of pet fountain), replacement of play equipment and digger, replacement of poured-in-place surface at play area, removal of concrete letter blocks at play area and extend knee wall.