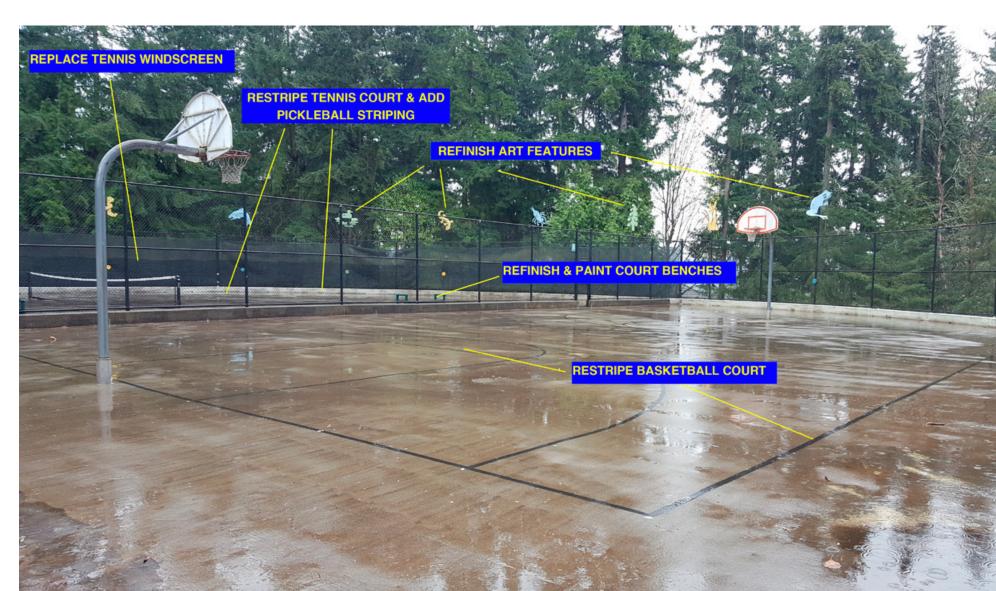

**Court Areas:** Power wash courts, replace the basketball backboards and restripe court, replace the tennis court windscreen, restripe the tennis court & add striping for pickleball, refinish tennis court benches.