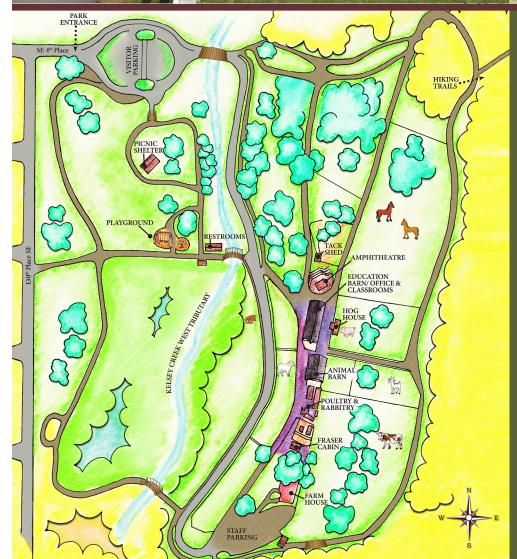

## For Rental Information:

Kelsey Creek Farm Park

410 130th Place SE Phone: 425-452-7688 Fax: 425-452-2804 kelseycreekfarm@bellevuewa.gov www.MyParksAndRecreation.com

### From 405:

- Take Exit 12 (SE 8th Street).
- Turn EAST at light (SE 8th Street) towards train trestle; go through next light; get into middle lane and follow road through light at Lake Hills Connector.
- Turn LEFT at stop sign (128th Avenue SE).
- Turn RIGHT at SE 4th Place; Kelsey Creek Farm Park is straight ahead.