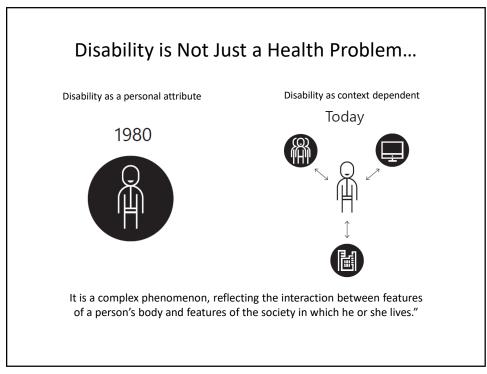

| OFFICIAL STA                                                                                                                                                                                                                                               | R KATING<br>e is designed with Lifemark <sup>e</sup> , using space in the right place.                                                             |                                                                                                                                                                                |
|----------------------------------------------------------------------------------------------------------------------------------------------------------------------