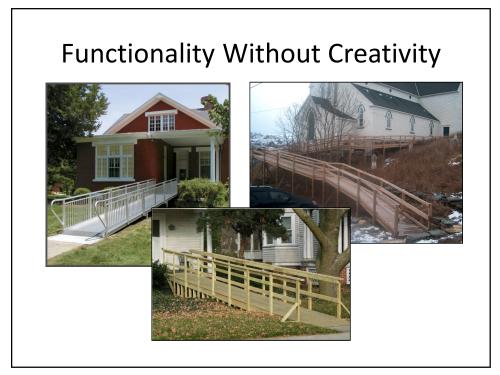

| OFFICIAL STA                                                                                                                                                                                                                                               | R KATING<br>e is designed with Lifemark <sup>e</sup> , using space in the right place.                                                             |                                                                                                                                                                                |
|----------------------------------------------------------------------------------------------------------------------------------------------------------------------------------