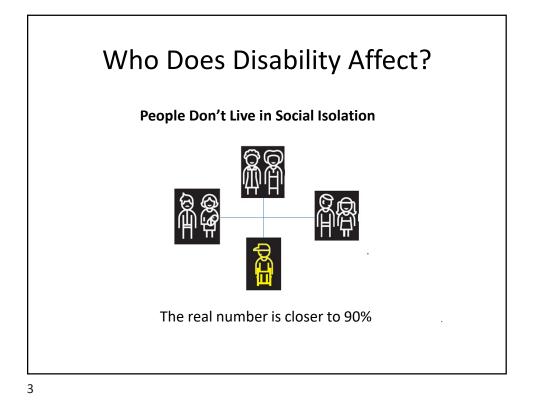

| OFFICIAL STA                                                                                                                                                                                                                                               | R KATING<br>e is designed with Lifemark <sup>e</sup> , using space in the right place.                                                             |                                                                                                                                                                                |
|--------------------------------------------------------------------------------------------------------------------------------------------------------------------