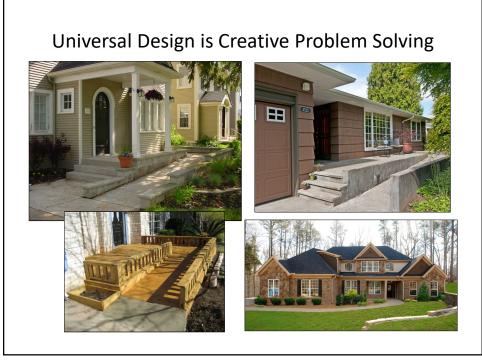

| OFFICIAL STA                                                                                                                                                                                                                                               | R KATING<br>e is designed with Lifemark <sup>e</sup> , using space in the right place.                                                             |                                                                                                                                                                                |
|------------------------------------------------------------------------------------------------------------------------------------------------------------------------------------