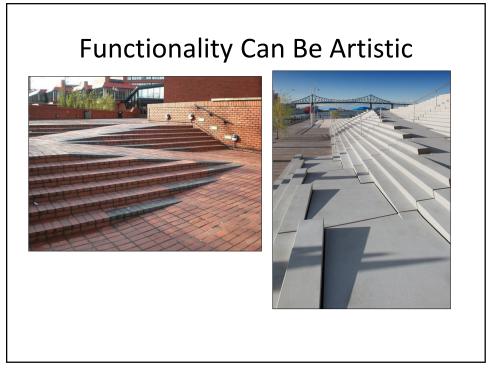

| OFFICIAL STA                                                                                                                                                                                                                                               | R KATING<br>e is designed with Lifemark <sup>e</sup> , using space in the right place.                                                             |                                                                                                                                                                                |
|--------------------------------------------------------------------------------------------------------------------------------------------------------------------------------------