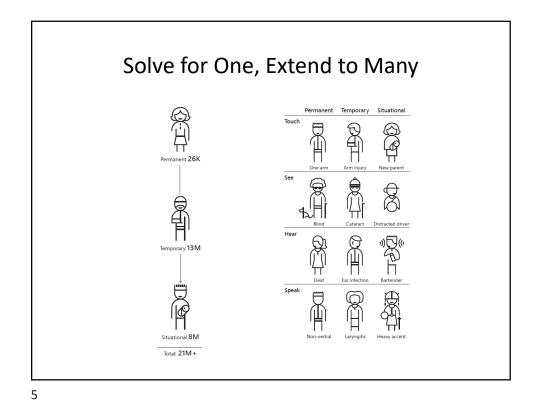

| OFFICIAL STA                                                                                                                                                                                                                                               | R KATING<br>e is designed with Lifemark <sup>e</sup> , using space in the right place.                                                             |                                                                                                                                                                                |
|------------------------------------------------------------------------------------------------------------------------------------------------------------------------