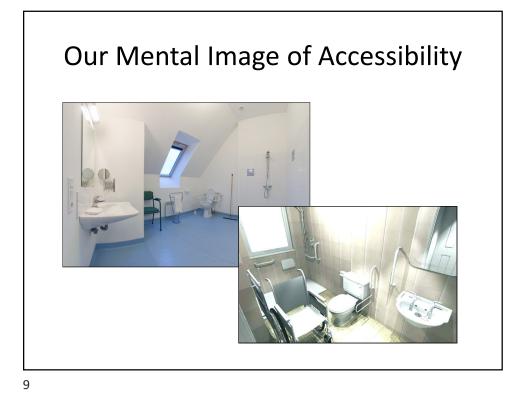

| OFFICIAL STA                                                                                                                                                                                                                                               | R KATING<br>e is designed with Lifemark <sup>e</sup> , using space in the right place.                                                             |                                                                                                                                                                                |
|--------------------------------------------------------------------------------------------------------------------------------------------------------------------------------