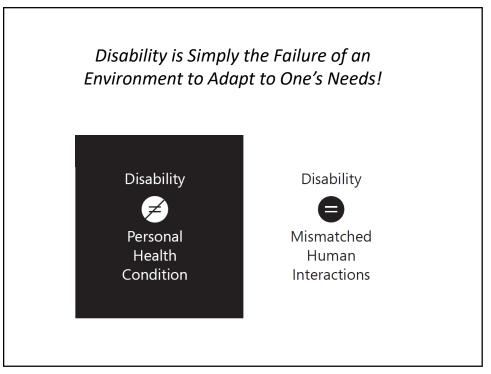

| OFFICIAL STA                                                                                                                                                                                                                                               | R KATING<br>e is designed with Lifemark <sup>e</sup> , using space in the right place.                                                             |                                                                                                                                                                                |
|--------------------------------------------------------------------------------------------------------------------------------------------------------------------------