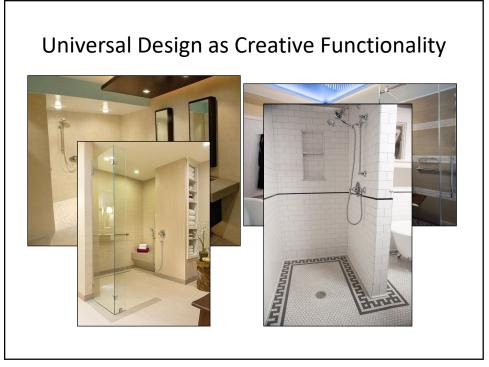

| OFFICIAL STA                                                                                                                                                                                                                                               | R KATING<br>e is designed with Lifemark <sup>e</sup> , using space in the right place.                                                             |                                                                                                                                                                                |
|--------------------------------------------------------------------------------------------------------------------------------------------------------------------------------------------