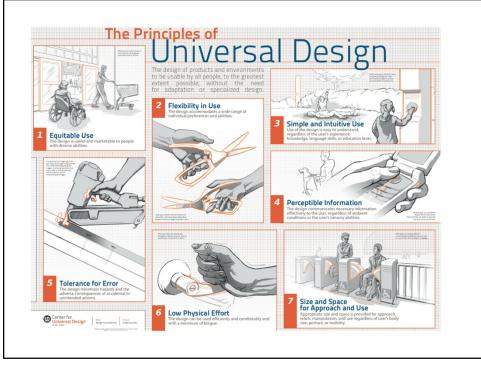

| OFFICIAL STA                                                                                                                                                                                                                                               | R KATING<br>e is designed with Lifemark <sup>e</sup> , using space in the right place.                                                             |                                                                                                                                                                                |
|------------------------------------------------------------------------------------------------------------------------------------------------------------------------------