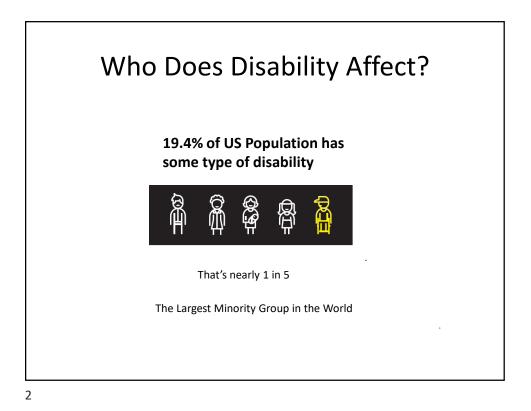

| OFFICIAL STA                                                                                                                                                                                                                                               | R KATING<br>e is designed with Lifemark <sup>e</sup> , using space in the right place.                                                             |                                                                                                                                                                                |
|------------------------------------------------------------------------------------------------------------------------------------------------------------------