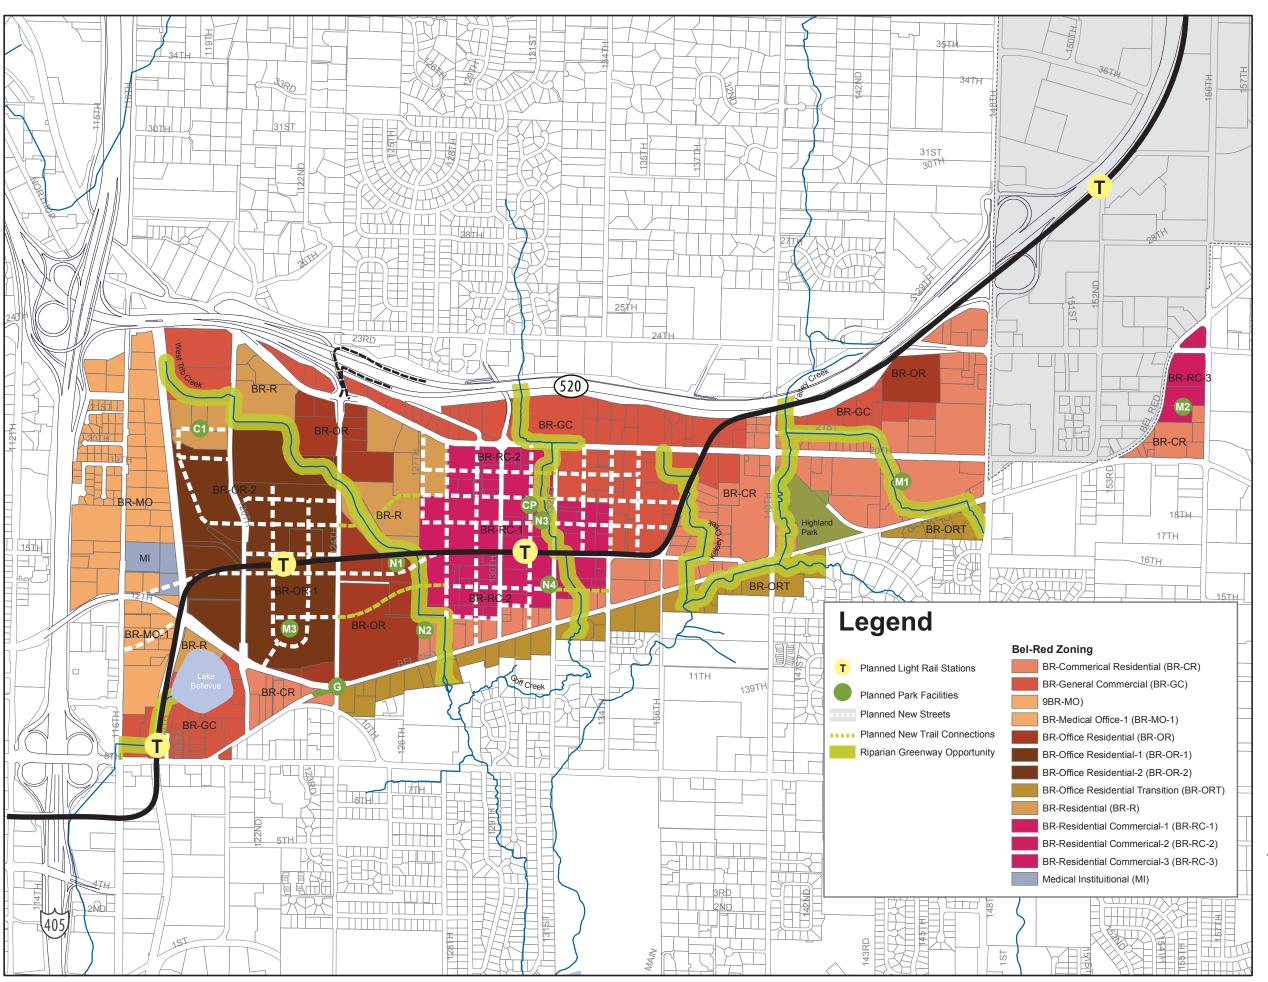

## **Bel-Red Zoning**

Subarea plan adopted 2/17/2009 Ordinance No:5858 Zoning adopted 5/18/2009 Ordinance No:5874

For more information contact: **Paul Inghram**Phone: 425-452-4070

E-mail: pinghram@bellevuewa.gov