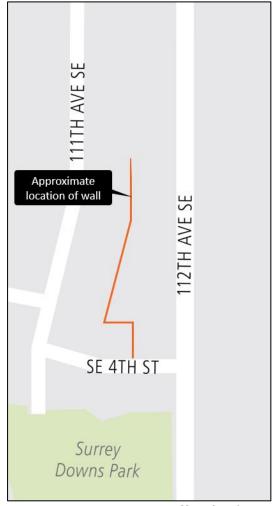

Map of work area

## What to expect

Sound Transit's contractor plans to start construction of the sound wall between your property and the light rail alignment.

- Grading and construction of the slope between the light rail guideway and wall, followed by excavation for the footing is currently scheduled to begin on May 14th
- Installation of rebar and pouring concrete for the footing is scheduled to follow during the week of May 29th (no work on Memorial Day)
- Installation of the prefabricated wall panels is currently scheduled to begin in early June
- Final grading and restoration is expected to follow in July/August.