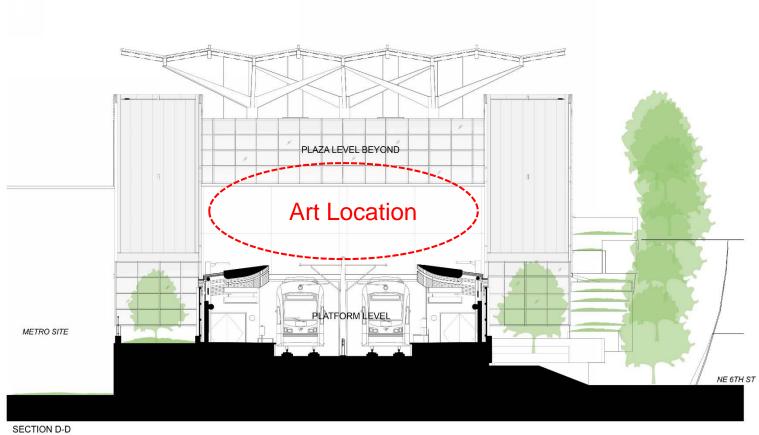

# SOUNDTRANSIT RIDE THE WAVE **Bellevue Transit Center**

**Aerial View From BTC** 

**West Entrance Plan & Section** 

W. Entry Plaza

**Cross Section** 

**Glass Curtainwall Pattern** 

**Lower Street Level Plan** 