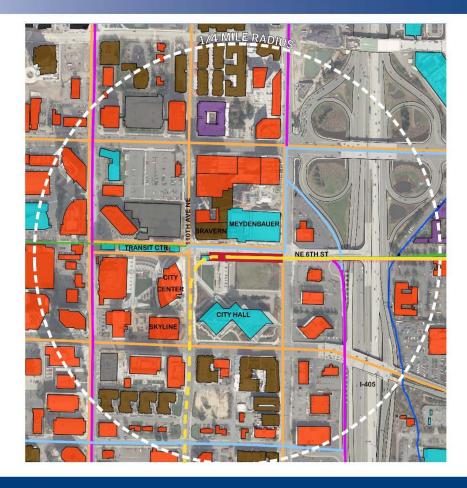

LEGEND

BUS ROUTE

BICYCLE ROUTE

BICYCLE LANE

OFF STREET PATH

LIGHT RAIL TRACKS

STATION

PATRON CATCHMENT AREA

CITY OF BELLEVUE - 2009 PEDESTRIAN & BICYCLE TRANSPORTATION PLAN

■ COMMERCIAL

CIVIC / INSTITUTIONAL

MULTI-FAMILY RESIDENTIAL

HOTEL

■ PARKING STRUCTURE

**Neighborhood Context Plan** 