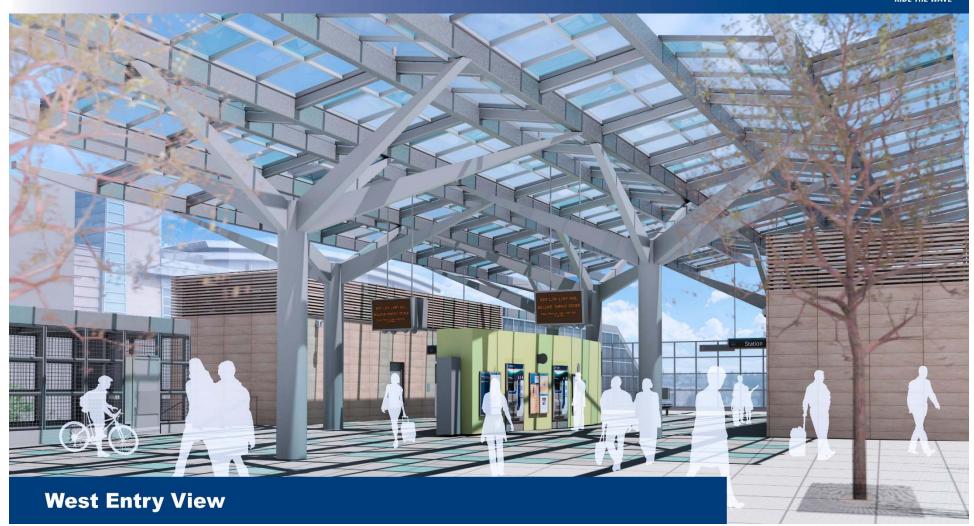

# SOUNDTRANSIT RIDE THE WAVE **Bellevue Transit Center**

**Aerial View From BTC** 

**West Entrance Plan & Section** 

W. Entry Plaza

**Cross Section** 

**Glass Curtainwall Pattern** 

**Lower Street Level Plan** 