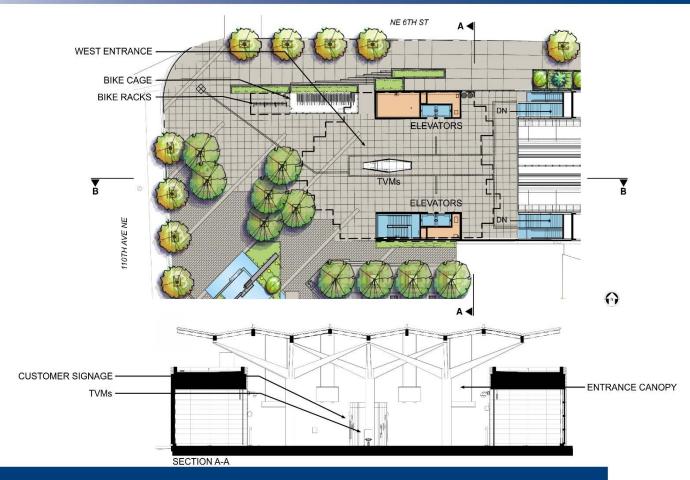

# SOUNDTRANSIT RIDE THE WAVE **Bellevue Transit Center**

**Aerial View From BTC** 

**West Entrance Plan & Section** 

W. Entry Plaza

**Cross Section** 

**Glass Curtainwall Pattern** 

**Lower Street Level Plan** 