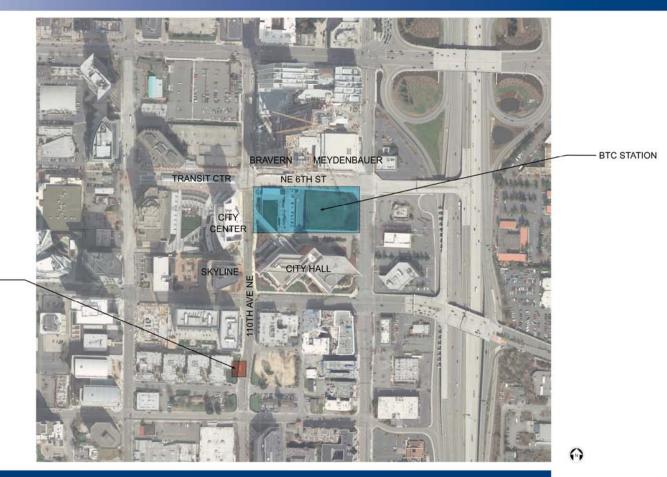

# SOUNDTRANSIT RIDE THE WAVE **Bellevue Transit Center**

**Aerial View From BTC** 

**West Entrance Plan & Section** 

W. Entry Plaza

**Cross Section** 

**Glass Curtainwall Pattern** 

**Lower Street Level Plan** 