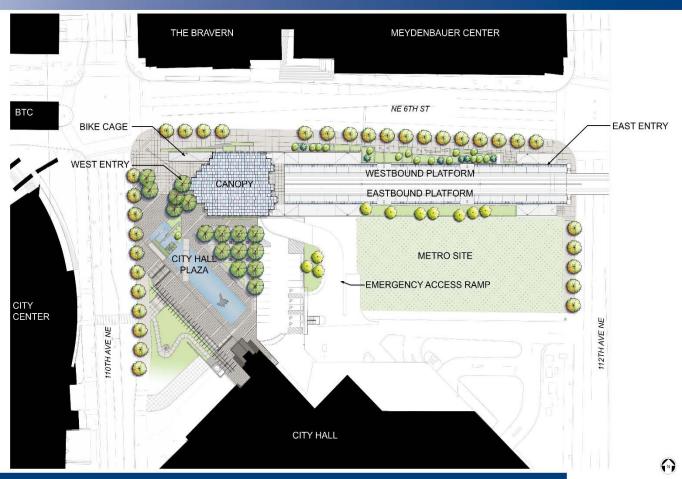

## SoundTransit RIDE THE WAVE **Mid-Tunnel Access Shaft Headhouse View From NE 2nd Place**

Site Plan

**City Hall Entrance** 

**View to Meydenbauer CC** 