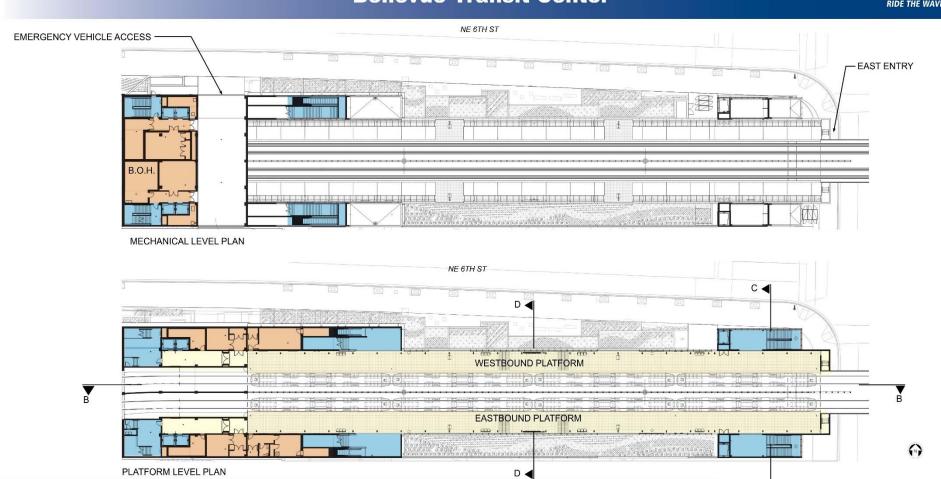

# SOUNDTRANSIT RIDE THE WAVE **Bellevue Transit Center**

**Aerial View From BTC** 

**West Entrance Plan & Section** 

W. Entry Plaza

**Cross Section** 

**Glass Curtainwall Pattern** 

**Lower Street Level Plan** 

## **Questions?**

**Mezzanine & Platform Level Plans** 

**SECTION B-B** 

**Longitudinal Section** 

**East Entry Ticketing**