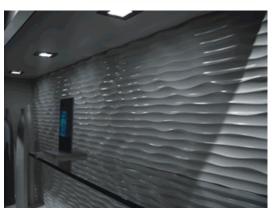

## 130<sup>th</sup> Station Design Citizen Advisory Committee Presentation July 16, 2014

#### Site Plan (After NE 16th St. Extension)



#### Site Plan (Interim Condition)



# Looking east from 130th Ave NE

#### from 60% design submittal



# Alternative Entry Cladding: Precast Concrete

#### from 1-15-2014 CAC Presentation



# **Precast Concrete Panels – Organic Patterns**

#### from 4-16-2014 CAC Presentation













## Sediment Layering concept

from 4-16-2014 CAC Presentation



Deposition layers viewed at Discovery Park bluffs, likely deposited by outwash streams flowing into a glacial lake pre-dating the most recent glaciation.

#### **Elements of Stone**

#### from 4-16-2014 CAC Presentation













# **Elements of Light**





from 4-16-2014 CAC Presentation







## Sediment Layering concept



## Sediment Layering concept with backlit openings



#### Alternative Entry Cladding: Precast Concrete



# Past work of 130<sup>th</sup> Station Artist – Patrick Marold



# Past work of 130<sup>th</sup> Station Artist – Patrick Marold



## **Station Entry**



## Station Entry Ceiling – patterning of metal cutout



### **Station South Elevation**



# **Bicycle Facility**

#### from 60%