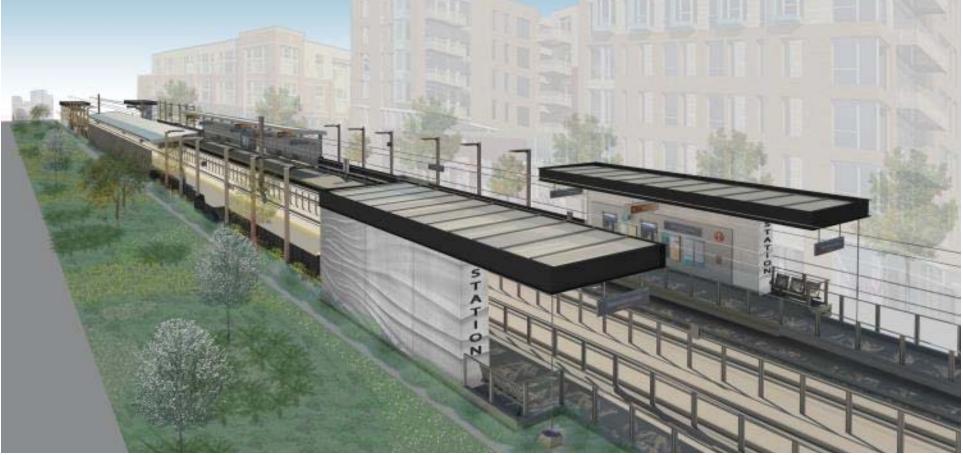

## 130<sup>th</sup> Station Design Citizen Advisory Committee Presentation July 16, 2014

#### Site Plan (After NE 16th St. Extension)



#### Site Plan (Interim Condition)



# Looking east from 130th Ave NE

#### from 60% design submittal



# Alternative Entry Cladding: Precast Concrete

#### from 1-15-2014 CAC Presentation



# **Precast Concrete Panels – Organic Patterns**

#### from 4-16-2014 CAC Presentation













## Sediment Layering concept

from 4-16-2014 CAC Presentation



Deposition layers viewed at Discovery Park bluffs, likely deposited by outwash streams flowing into a glacial lake pre-dating the most recent glaciation.

#### **Elements of Stone**

#### from 4-16-2014 CAC Presentation













# **Elements of Light**





from 4-16-2014 CAC Presentation







## Sediment Layering concept



## Sediment Layering concept with backlit openings



#### Alternative Entry Cladding: Precast Concrete



# Past work of 130<sup>th</sup> Station Artist – Patrick Marold



# Past work of 130<sup>th</sup> Station Artist – Patrick Marold



## **Station Entry**



## Station Entry Ceiling – patterni