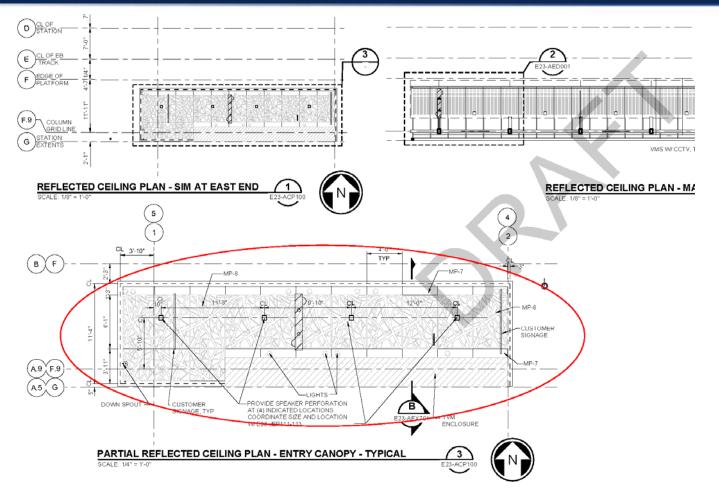

te Panels – Organic Patterns**

#### from 4-16-2014 CAC Presentation













## Sediment Layering concept

from 4-16-2014 CAC Presentation



Deposition layers viewed at Discovery Park bluffs, likely deposited by outwash streams flowing into a glacial lake pre-dating the most recent glaciation.

#### **Elements of Stone**

#### from 4-16-2014 CAC Presentation













# **Elements of Light**





from 4-16-2014 CAC Presentation







## Sediment Layering concept



## Sediment Layering concept with backlit openings



#### Alternative Entry Cladding: Precast Concrete



# Past work of 130<sup>th</sup> Station Artist – Patrick Marold



# Past work of 130<sup>th</sup> Station Artist – Patrick Marold



## **Station Entry**



## Station Entry Ceiling – patterning of metal cutout



### **Station South Elevation**



# **Bicycle Facility**

#### from 60% design submittal



View of bike plaza from 132nd Avenue NE



### **Revised Site Plan at Bike Facility**



# **Revised Bike Facility**



# Sediment Layering concept at Plazas





#### **Revised Paving Scoring at East & West Plazas**





#### **Intersection Treatments per BelRed Standard**