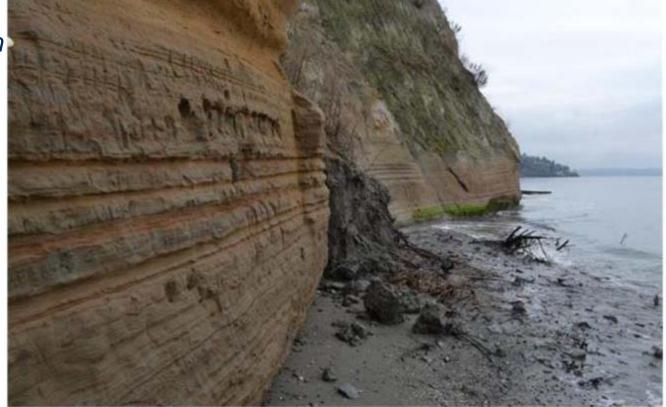

## Sediment Layering concept

from 4-16-2014 CAC Presentation

Deposition layers viewed at Discovery Park bluffs, likely deposited by outwash streams flowing into a glacial lake pre-dating the most recent glaciation.