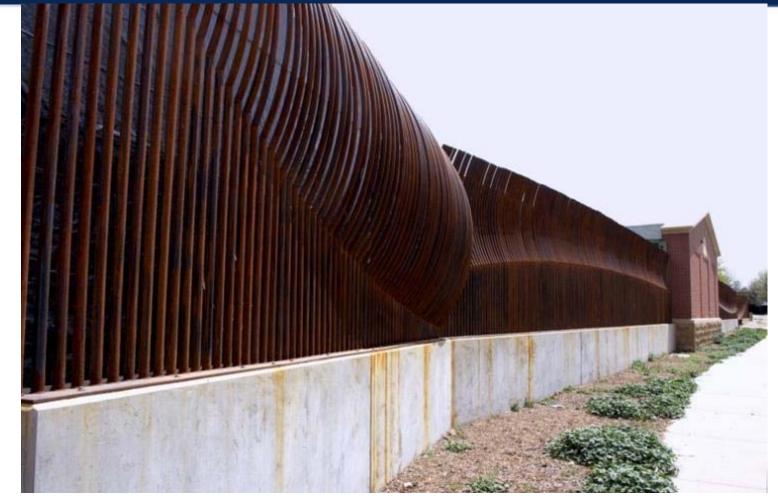

ing: Precast Concrete

#### from 1-15-2014 CAC Presentation



# **Precast Concrete Panels – Organic Patterns**

#### from 4-16-2014 CAC Presentation













## Sediment Layering concept

from 4-16-2014 CAC Presentation



Deposition layers viewed at Discovery Park bluffs, likely deposited by outwash streams flowing into a glacial lake pre-dating the most recent glaciation.

#### **Elements of Stone**

#### from 4-16-2014 CAC Presentation













# **Elements of Light**





from 4-16-2014 CAC Presentation







## Sediment Layering concept



## Sediment Layering concept with backlit openings



#### Alternative Entry Cladding: Precast Concrete



# Past work of 130<sup>th</sup> Station Artist – Patrick Marold



# Past work of 130<sup>th</sup> Station Artist – Patrick Marold



## **Station Entry**



## Station Entry Ceiling – patterning of metal cutout



### **Station South Elevation**



# **Bicycle Facility**

#### from 60% design submittal



View of bike plaza from 132nd Avenue NE



### **Revised Site Plan at Bike Facility**



# **Revised Bike Facility**



# Sediment Layering concept at Plazas





#### **Revised Paving Scoring at East & West Plazas**





#### **Intersection Treatments per BelRed Standard**