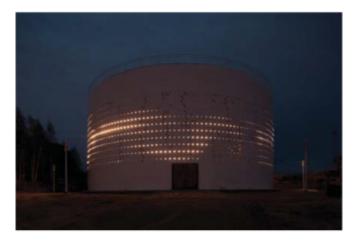

## 130<sup>th</sup> Station Design Citizen Advisory Committee Presentation July 16, 2014

#### Site Plan (After NE 16th St. Extension)



#### Site Plan (Interim Condition)



# Looking east from 130th Ave NE

#### from 60% design submittal



# Alternative Entry Cladding: Precast Concrete

#### from 1-15-2014 CAC Presentation



# **Precast Concrete Panels – Organic Patterns**

#### from 4-16-2014 CAC Presentation













## Sediment Layering concept

from 4-16-2014 CAC Presentation



Deposition layers viewed at Discovery Park bluffs, likely deposited by outwash streams flowing into a glacial lake pre-dating the most recent glaciation.

#### **Elements of Stone**

#### from 4-16-2014 CAC Presentation













# **Elements of Light**





from 4-16-2014 CAC Presentation







## Sediment Layering concept



## Sediment Layering concept with backlit openings



#### Alternative Entry Cladding: Precast Concrete



# Past work of 130<sup>th</sup> Station Artist – Patrick Marold



# Past work of 130<sup>th</sup> Station Artist – Patrick Marold



## **Station Entry**



## Station Entry Ceiling – patterning of metal cutout



### **Station South Elevation**



# **Bicycle Facility**

#### from 60% design submittal



View of bike plaza from 132nd Avenue NE



### **Revised Site Plan at Bike Facility**



# **Revised Bike Facility**



# Sediment Layering concept at Plazas





#### **Revised Paving Scoring at East & West Plazas**





#### **Intersection Treatments per BelRed Standard**