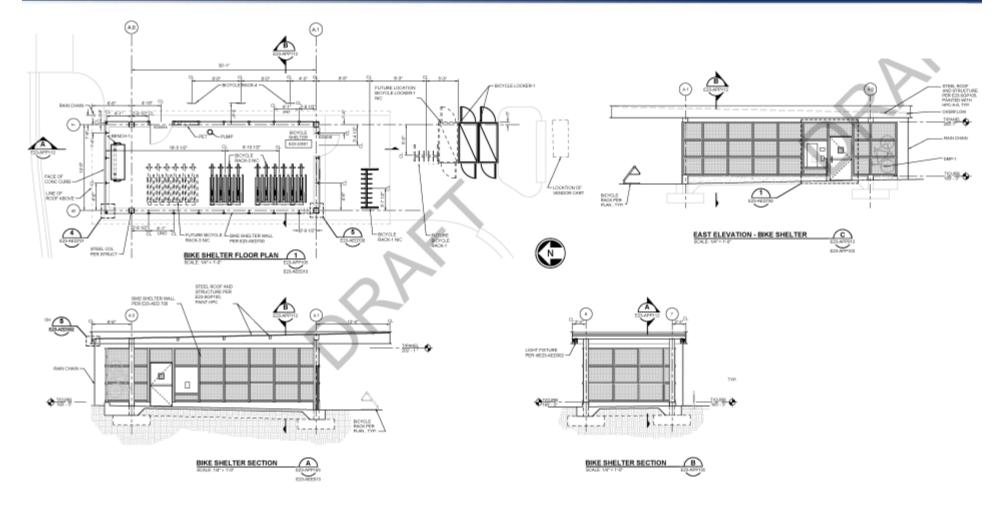

d by outwash streams flowing into a glacial lake pre-dating the most recent glaciation.

#### **Elements of Stone**

#### from 4-16-2014 CAC Presentation













# **Elements of Light**





from 4-16-2014 CAC Presentation







## Sediment Layering concept



## Sediment Layering concept with backlit openings



#### Alternative Entry Cladding: Precast Concrete



# Past work of 130<sup>th</sup> Station Artist – Patrick Marold



# Past work of 130<sup>th</sup> Station Artist – Patrick Marold



## **Station Entry**



## Station Entry Ceiling – patterning of metal cutout



### **Station South Elevation**



# **Bicycle Facility**

#### from 60% design submittal



View of bike plaza from 132nd Avenue NE



### **Revised Site Plan at Bike Facility**



# **Revised Bike Facility**



# Sediment Layering concept at Plazas





#### **Revised Paving Scoring at East & West Plazas**





#### **Intersection Treatments per BelRed Standard**