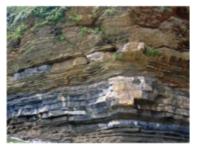

## Sediment Layering concept

from 4-16-2014 CAC Presentation

Deposition layers viewed at Discovery Park bluffs, likely deposited by outwash streams flowing into a glacial lake pre-dating the most recent glaciation.