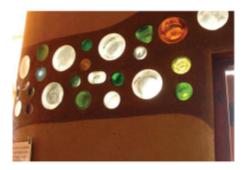

# Alternative Entry Cladding: Precast Concrete

#### from 1-15-2014 CAC Presentation

# **Precast Concrete Panels – Organic Patterns**