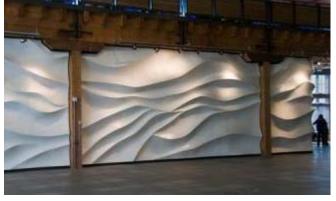

## Sediment Layering concept

from 4-16-2014 CAC Presentation

Deposition layers viewed at Discovery Park bluffs, likely deposited by outwash streams flowing into a glacial lake pre-dating the most recent glaciation.

## Sediment Layering concept