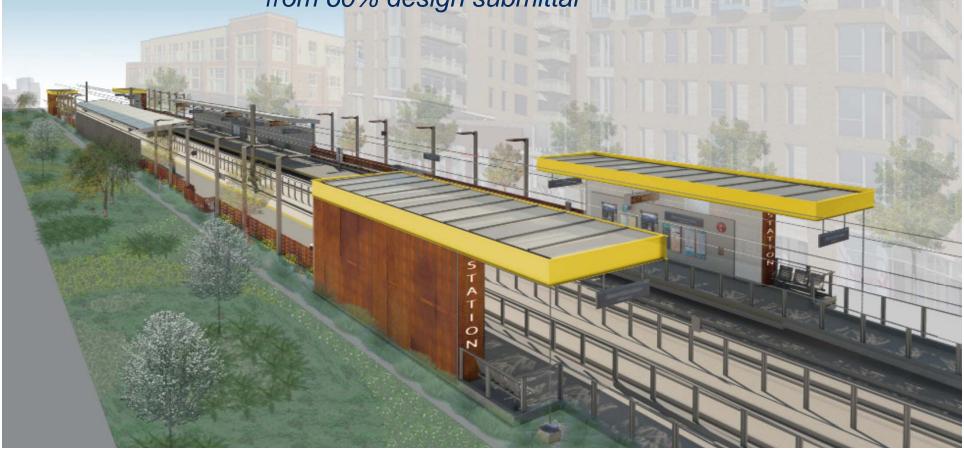

## 130<sup>th</sup> Station Design Citizen Advisory Committee Presentation July 16, 2014

#### Site Plan (After NE 16th St. Extension)



#### Site Plan (Interim Condition)



# Looking east from 130th Ave NE

#### from 60% design submittal



# Alternative Entry Cladding: Precast Concrete

#### from 1-15-2014 CAC Presentation



# **Precast Concrete Panels – Organic Patterns**

#### from 4-16-2014 CAC Presentation













## Sediment Layering concept

from 4-16-2014 CAC Presentation



Deposition layers viewed at Discovery Park bluffs, likely deposited by outwash streams flowing into a glacial lake pre-dating the most recent glaciation.

#### **Elements of Stone**

#### from 4-16-2014 CAC Presentation













# **Elements of Light**





from 4-16-2014 CAC Presentation







## Sediment Layering concept



## Sediment Layering concept with backlit openings



#### Alternative Entry Cladding: Precast Concrete



# Past work of 130<sup>th</sup> Station Artist – Patrick Marold



# Past work of 130<sup>th</sup> Statio