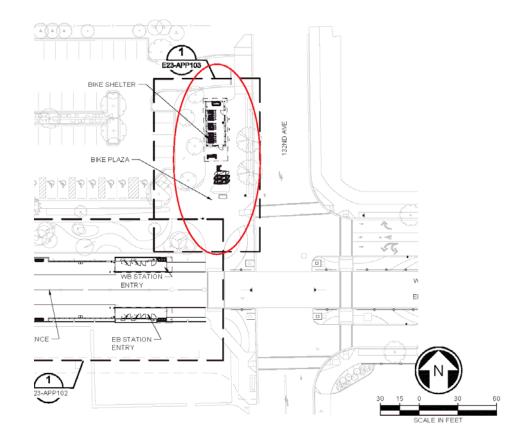

ry Park bluffs, likely deposited by outwash streams flowing into a glacial lake pre-dating the most recent glaciation.

#### **Elements of Stone**

#### from 4-16-2014 CAC Presentation













# **Elements of Light**





from 4-16-2014 CAC Presentation







## Sediment Layering concept



## Sediment Layering concept with backlit openings



#### Alternative Entry Cladding: Precast Concrete



# Past work of 130<sup>th</sup> Station Artist – Patrick Marold



# Past work of 130<sup>th</sup> Station Artist – Patrick Marold



## **Station Entry**



## Station Entry Ceiling – patterning of metal cutout



### **Station South Elevation**



# **Bicycle Facility**

#### from 60% design submittal



View of bike plaza from 132nd Avenue NE



### **Revised Site Plan at Bike Facility**



# **Revised Bike Facility**



# Sediment Layering concept at Plazas





#### **Revised Paving Scoring at East & West Plazas**





#### **Intersection Treatments per BelRed Standard**