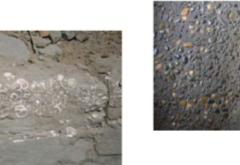

## 130<sup>th</sup> Station Design Citizen Advisory Committee Presentation July 16, 2014

#### Site Plan (After NE 16th St. Extension)



#### Site Plan (Interim Condition)



# Looking east from 130th Ave NE

#### from 60% design submittal



# Alternative Entry Cladding: Precast Concrete

#### from 1-15-2014 CAC Presentation



# **Precast Concrete Panels – Organic Patterns**

#### from 4-16-2014 CAC Presentation













## Sediment Layering concept

from 4-16-2014 CAC Presentation



Deposition layers viewed at Discovery Park bluffs, likely deposited by outwash streams flowing into a glacial lake pre-dating the most recent glaciation.

#### **Elements of Stone**

#### from 4-16-2014 CAC Presentation













# **Elements of Light**





from 4-16-2014 CAC Presentation







## Sediment Layering concept



## Sediment Layering concept with backlit openings



#### Alternative Entry Cladding: Precast Concrete



# Past work of 130<sup>th</sup> Station Artist – Patrick Marold



# Past work of 130<sup>th</sup> Station Artist – Patrick Marold



## **Station Entry**



## Station Entry Ceiling – patterning of metal cutout



### **Station South Elevation**



# **Bicycle Facility**

#### from 60% design submittal



View of bike plaza from 132nd Avenue NE



### **Revised Site Plan at Bike Facility**



# **Revised Bike Facility**



# Sediment Layering concept at Plazas





#### **Revised Paving Scoring at East & West Plazas**





#### **Intersection Treatments per BelRed Standard**