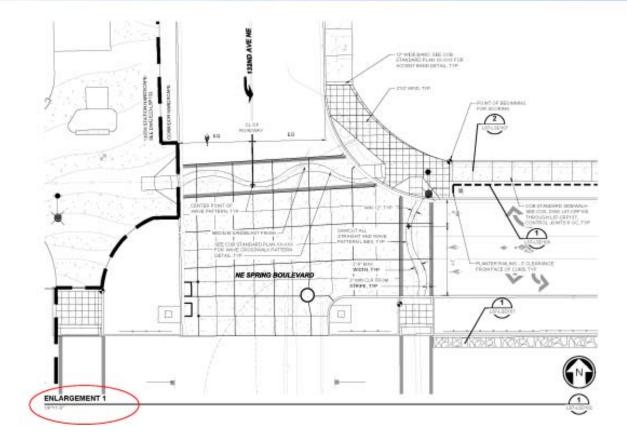

# **Elements of Light**





from 4-16-2014 CAC Presentation







## Sediment Layering concept



## Sediment Layering concept with backlit openings



#### Alternative Entry Cladding: Precast Concrete



# Past work of 130<sup>th</sup> Station Artist – Patrick Marold



# Past work of 130<sup>th</sup> Station Artist – Patrick Marold



## **Station Entry**



## Station Entry Ceiling – patterning of metal cutout



### **Station South Elevation**



# **Bicycle Facility**

#### from 60% design submittal



View of bike plaza from 132nd Avenue NE



### **Revised Site Plan at Bike Facility**



# **Revised Bike Facility**



# Sediment Layering concept at Plazas





#### **Revised Paving Scoring at East & West Plazas**





#### **Intersection Treatments per BelRed Standard**