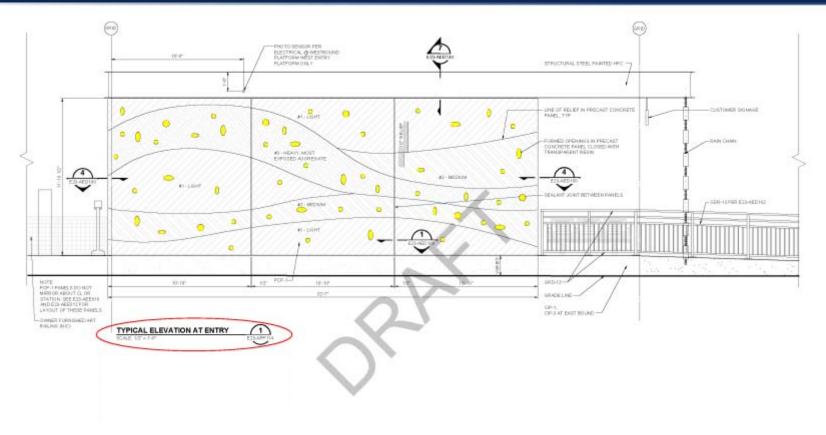

# Alternative Entry Cladding: Precast Concrete

# **Precast Concrete Panels – Organic Patterns**

#### from 4-16-2014 CAC Presentation