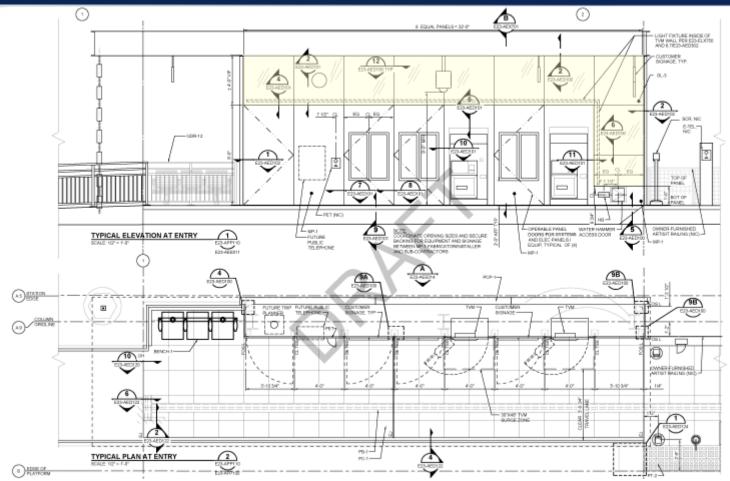

## **Station Entry**

## Station Entry Ceiling – patterning of metal cutout

### **Station South Elevation**