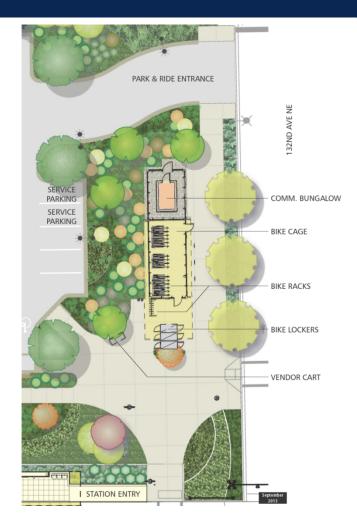

# **Bicycle Facility**

#### from 60% design submittal

View of bike plaza from 132nd Avenue NE