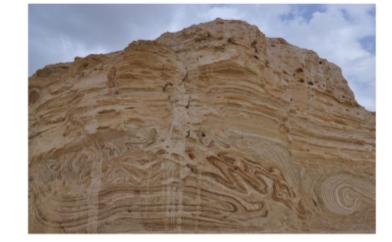

## Sediment Layering concept

from 4-16-2014 CAC Presentation

Deposition layers viewed at Discovery Park bluffs, likely deposited by outwash streams flowing into a glacial lake pre-dating the most recent glaciation.