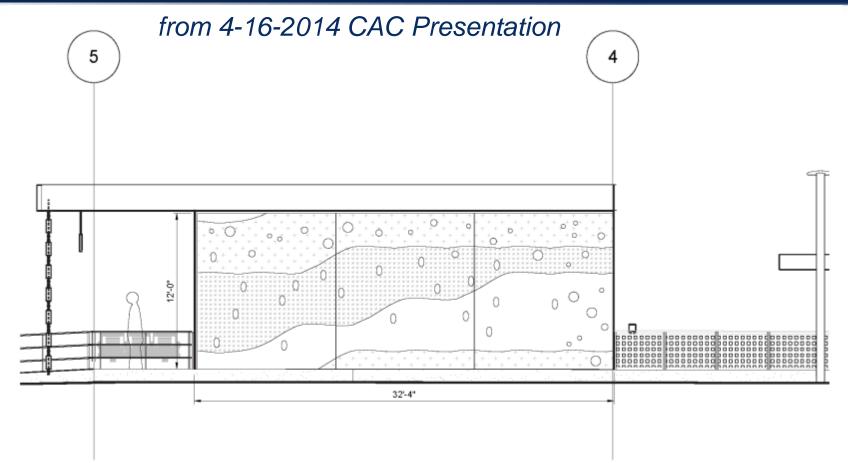

#### from 4-16-2014 CAC Presentation

## Sediment Layering concept

from 4-16-2014 CAC Presentation

Deposition layers viewed at Discovery Park bluffs, likely deposited by outwash streams flowing into a glacial lake pre-dating the most recent glaciation.

## Sediment Layering concept

## Sediment Layering concept with backlit openings