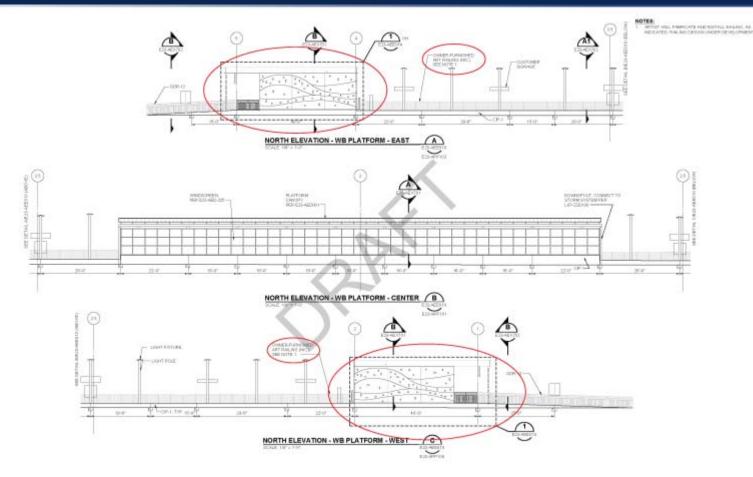

# Alternative Entry Cladding: Precast Concrete

#### Alternative Entry Cladding: Precast Concrete