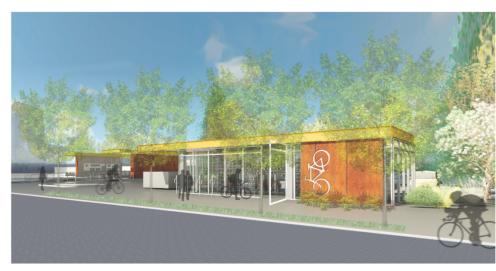

# **Bicycle Facility**

#### from 60% design submittal

View of bike plaza from 132nd Avenue NE