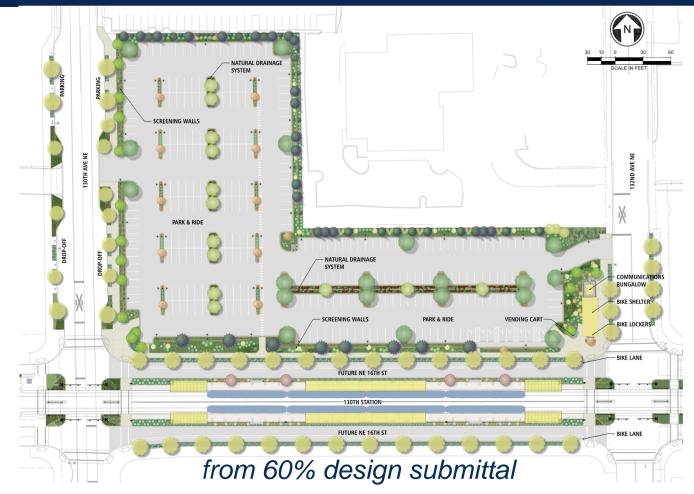

## 130<sup>th</sup> Station Design Citizen Advisory Committee Presentation July 16, 2014

#### Site Plan (After NE 16th St. Extension)



#### Site Plan (Interim Condition)



# Looking east from 130th Ave NE

#### from 60% design submittal



# Alternative Entry Cladding: Precast Concrete

#### from 1-15-2014 CAC Presentation



# **Precast Concrete Panels – Organic Patterns**

#### from 4-16-2014 CAC Presentation













## Sediment Layering concept

from 4-16-2014 CAC Presentation



Deposition layers viewed at Discovery Park bluffs, likely deposited by outwash streams flowing into a glacial lake pre-dating the most recent glaciation.

#### **Elements of Stone**

#### from 4-16-2014 CAC Presentation













# **Elements of Light**





from 4-16-2014 CAC Presentation







## Sediment Layering concept



## Sediment Layering concept with backlit openings



#### Alternative Entry Cladding: Precast Concrete