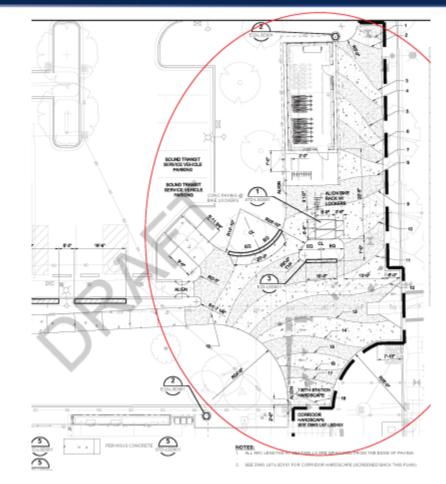

# **Bicycle Facility**

#### from 60% design submittal

View of bike plaza from 132nd Avenue NE