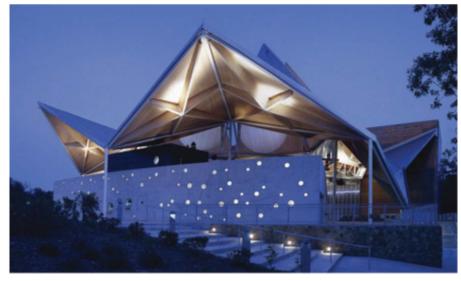

## 130<sup>th</sup> Station Design Citizen Advisory Committee Presentation July 16, 2014

#### Site Plan (After NE 16th St. Extension)



#### Site Plan (Interim Condition)



# Looking east from 130th Ave NE

#### from 60% design submittal



# Alternative Entry Cladding: Precast Concrete

#### from 1-15-2014 CAC Presentation



# **Precast Concrete Panels – Organic Patterns**

#### from 4-16-2014 CAC Presentation













## Sediment Layering concept

from 4-16-2014 CAC Presentation



Deposition layers viewed at Discovery Park bluffs, likely deposited by outwash streams flowing into a glacial lake pre-dating the most recent glaciation.

#### **Elements of Stone**

#### from 4-16-2014 CAC Presentation













# **Elements of Light**





from 4-16-2014 CAC Presentation







## Sediment Layering concept



## Sediment Layering concept with backlit openings



#### Alternative Entry Cladding: Precast Concrete



# Past work of 130<sup>th</sup> Station Artist – Patrick Marold



# Past work of 130<sup>th</sup> Station Artist – Patrick Marold



## **Station Entry**



## Station Entry Ceiling – patterning of metal cutout



### **Station South Elevation**



# **Bicycle Facility**

#### from 60% design submittal



View of bike plaza from 132nd Avenue NE



### **Revised Site Plan at Bike Facility**



# **Revised Bike Facility**



# Sediment Layering concept at Plazas





#### **Revised Paving Scoring at East & West Plazas**





#### **Intersection Treatments per BelRed Standard**