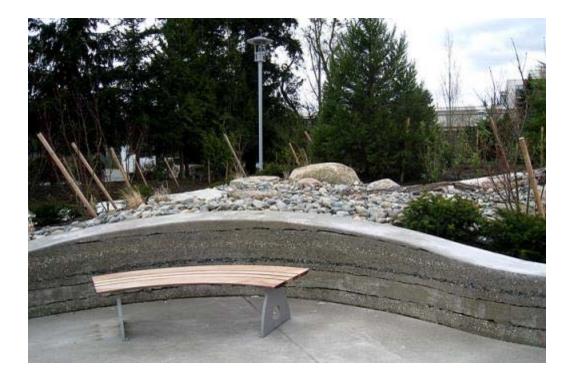

## Sediment Layering concept

from 4-16-2014 CAC Presentation

Deposition layers viewed at Discovery Park bluffs, likely deposited by outwash streams flowing into a glacial lake pre-dating the most recent glaciation.

## Sediment Layering concept