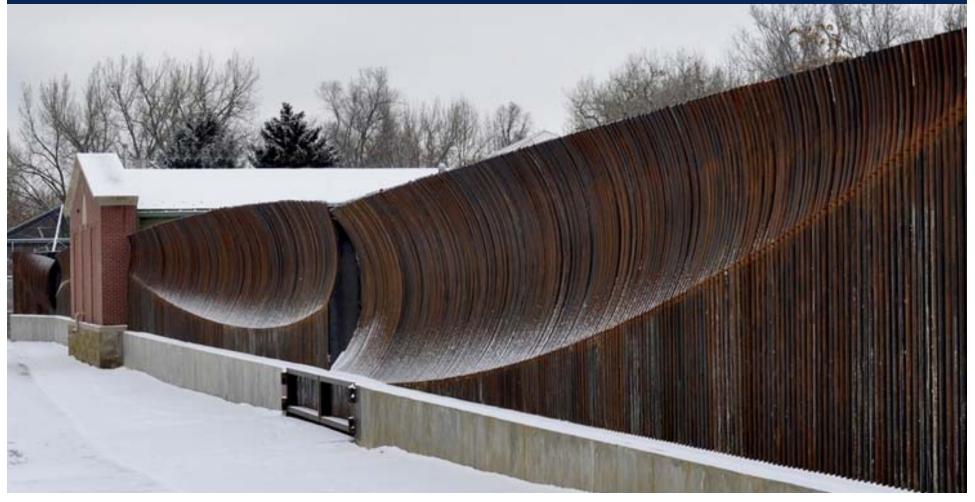

Ave NE

#### from 60% design submittal



# Alternative Entry Cladding: Precast Concrete

#### from 1-15-2014 CAC Presentation



# **Precast Concrete Panels – Organic Patterns**

#### from 4-16-2014 CAC Presentation













## Sediment Layering concept

from 4-16-2014 CAC Presentation



Deposition layers viewed at Discovery Park bluffs, likely deposited by outwash streams flowing into a glacial lake pre-dating the most recent glaciation.

#### **Elements of Stone**

#### from 4-16-2014 CAC Presentation













# **Elements of Light**





from 4-16-2014 CAC Presentation







## Sediment Layering concept



## Sediment Layering concept with backlit openings



#### Alternative Entry Cladding: Precast Concrete



# Past work of 130<sup>th</sup> Station Artist – Patrick Marold



# Past work of 130<sup>th</sup> Station Artist – Patrick Marold



## **Station Entry**



## Station Entry Ceiling – patterning of metal cutout



### **Station South Elevation**



# **Bicycle Facility**

#### from 60% design submittal



View of bike plaza from 132nd Avenue NE



### **Revised Site Plan at Bike Facility**



# **Revised Bike Facility**



# Sediment Layering concept at Plazas





#### **Revised Paving Scoring at East & West Plazas**





#### **Intersection Treatments per BelRed Standard**