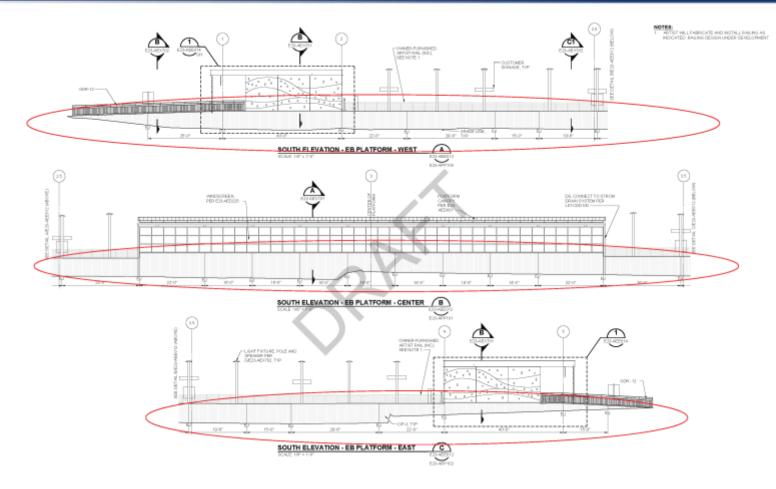

# from 4-16-2014 CAC Presentation













## Sediment Layering concept

from 4-16-2014 CAC Presentation



Deposition layers viewed at Discovery Park bluffs, likely deposited by outwash streams flowing into a glacial lake pre-dating the most recent glaciation.

#### **Elements of Stone**

#### from 4-16-2014 CAC Presentation













# **Elements of Light**





from 4-16-2014 CAC Presentation







## Sediment Layering concept



## Sediment Layering concept with backlit openings



#### Alternative Entry Cladding: Precast Concrete



# Past work of 130<sup>th</sup> Station Artist – Patrick Marold



# Past work of 130<sup>th</sup> Station Artist – Patrick Marold



## **Station Entry**



## Station Entry Ceiling – patterning of metal cutout



### **Station South Elevation**



# **Bicycle Facility**

#### from 60% design submittal



View of bike plaza from 132nd Avenue NE



### **Revised Site Plan at Bike Facility**



# **Revised Bike Facility**



# Sediment Layering concept at Plazas





#### **Revised Paving Scoring at East & West Plazas**





#### **Intersection Treatments per BelRed Standard**