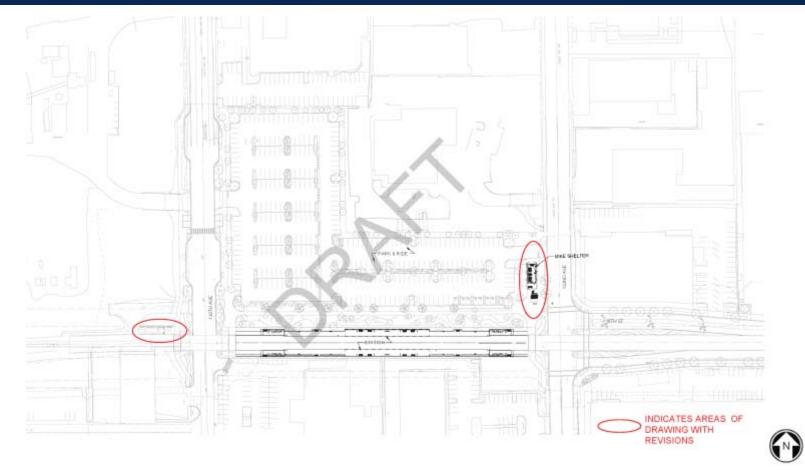

## 130<sup>th</sup> Station Design Citizen Advisory Committee Presentation July 16, 2014

#### Site Plan (After NE 16th St. Extension)



#### Site Plan (Interim Condition)



# Looking east from 130th Ave NE

#### from 60% design submittal



# Alternative Entry Cladding: Precast Concrete

#### from 1-15-2014 CAC Presentation



# **Precast Concrete Panels – Organic Patterns**

#### from 4-16-2014 CAC Presentation













## Sediment Layering concept

from 4-16-2014 CAC Presentation



Deposition layers viewed at Discovery Park bluffs, likely deposited by outwash streams flowing into a glacial lake pre-dating the most recent glaciation.

#### **Elements of Stone**

#### from 4-16-2014 CAC Presentation













# **Elements of Light**





from 4-16-2014 CAC Presentation







## Sediment Layering concept



## Sediment Layering concept with backlit openings



#### Alternative Entry Cladding: Precast Concrete



# Past work of 130<sup>th</sup> Stati