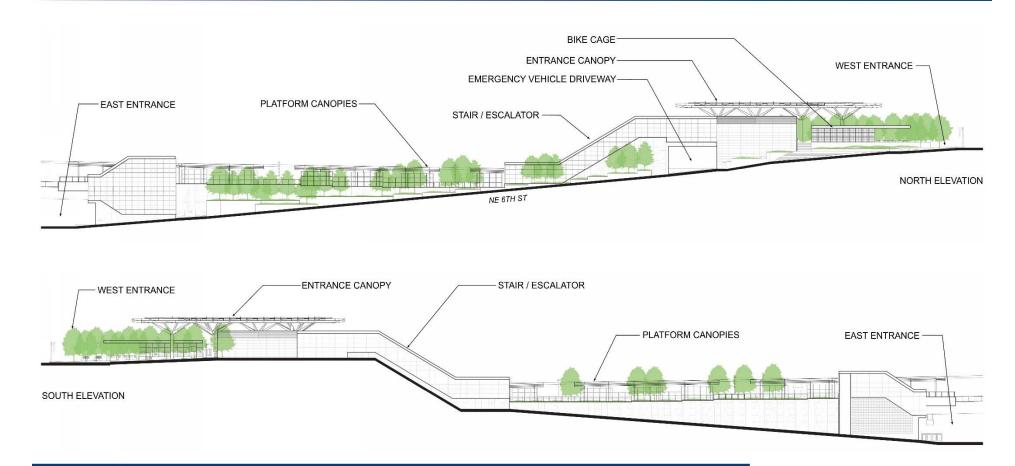

#### **North & South Elevations**

E CONTRACTOR لتسترقب فتقاد PLAZA LEVEL BEYOND PLATFORM LEVEL METRO SITE NE 6TH ST

SECTION D-D

**Cross Section** 

**SoundTransit** 