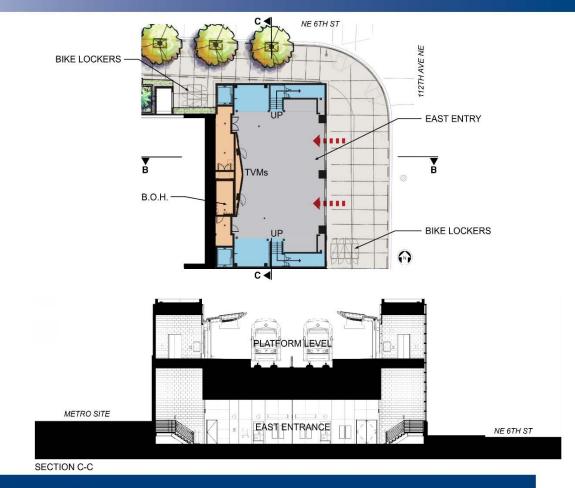

#### **Bellevue Transit Center Station**

- Canopy coverage/weather protection
- Additional station entrance on the east side
- Convenient connection to Bellevue Transit Center
- Tunnel construction impacts to downtown residents and businesses