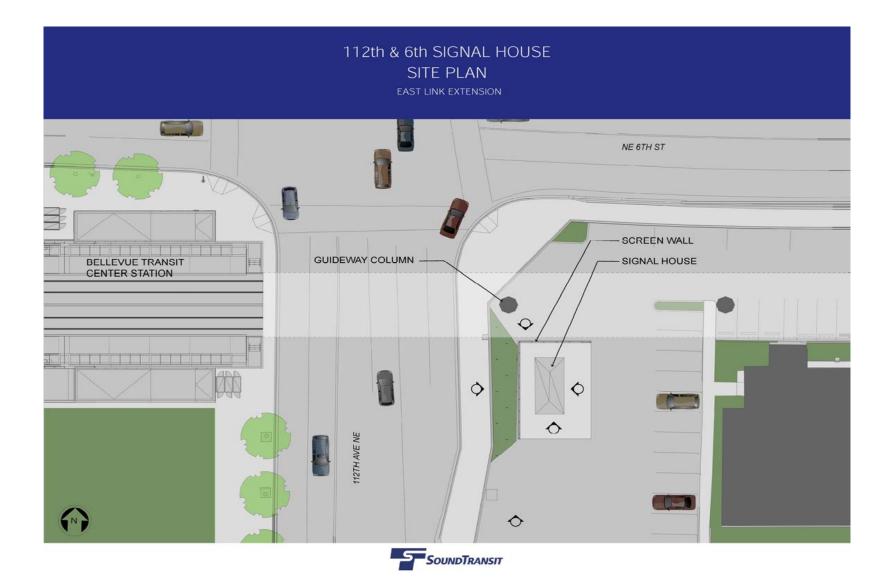

TREET PATH

LIGHT RAIL TRACKS

STATION

PATRON CATCHMENT AREA

CITY OF BELLEVUE - 2009 PEDESTRIAN & BICYCLE TRANSPORTATION PLAN

COMMERCIAL

CIVIC / INSTITUTIONAL

MULTI-FAMILY RESIDENTIAL

HOTEL

PARKING STRUCTURE

0

**Neighborhood Context Plan** 

#### Mid-Tunnel Access Shaft Headhouse





**Neighborhood Context Plan** 

#### **Mid-Tunnel Access Shaft Headhouse**





#### **Mid-Tunnel Access Shaft Headhouse**



Plan



SoundTransit Ride the wave



Site Plan





West Entrance Plan & Section







SECTION B-B

**Longitudinal Section** 



**SoundTransit** 



**Lower Street Level Plan** 



**SoundTransit** 



#### **North & South Elevations**

E CONTRACTOR لتسترقب فتقاد PLAZA LEVEL BEYOND PLATFORM LEVEL METRO SITE NE 6TH ST

SECTION D-D

**Cross Section** 

**SoundTransit** 









# **Questions?**



# SOUNDTRANSIT

SHRUBS & GROUNDCOVERS























## **BTC Station Plant Palette**



TREES











## **BTC Station Plant Palette**

### **BTC STATION - MATERIAL BOARD**

#### EAST LINK EXTENSION



SoundTransit ride the wave





# **SoundTransit** Ride the wave