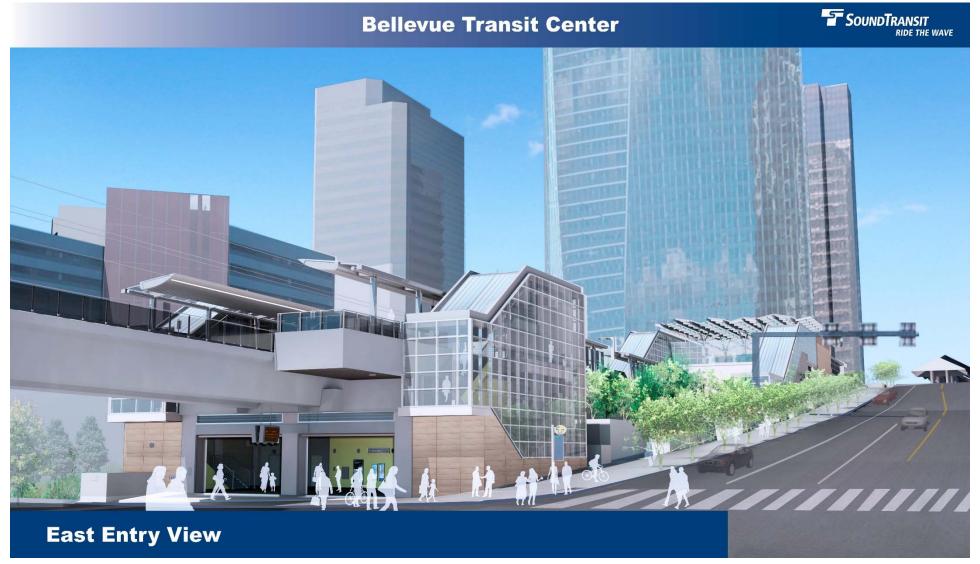

#### **Bellevue Transit Center Station**

- Canopy coverage/weather protection
- Additional station entrance on the east side
- Convenient connection to Bellevue Transit Center
- Tunnel construction impacts to downtown residents and businesses