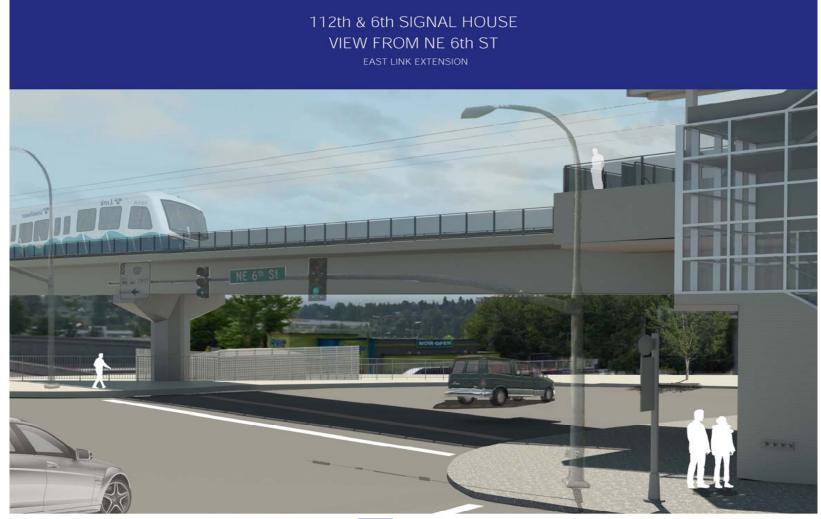

FF STREET PATH

LIGHT RAIL TRACKS

STATION

PATRON CATCHMENT AREA

CITY OF BELLEVUE - 2009 PEDESTRIAN & BICYCLE TRANSPORTATION PLAN

COMMERCIAL

CIVIC / INSTITUTIONAL

MULTI-FAMILY RESIDENTIAL

HOTEL

PARKING STRUCTURE

0

**Neighborhood Context Plan** 

#### Mid-Tunnel Access Shaft Headhouse





**Neighborhood Context Plan** 

#### **Mid-Tunnel Access Shaft Headhouse**





#### **Mid-Tunnel Access Shaft Headhouse**



Plan



SoundTransit Ride the wave



Site Plan





West Entrance Plan & Section







SECTION B-B

**Longitudinal Section** 



**SoundTransit** 



**Lower Street Level Plan** 



**SoundTransit** 



#### **North & South Elevations**

E CONTRACTOR لتسترقب فتقاد PLAZA LEVEL BEYOND PLATFORM LEVEL METRO SITE NE 6TH ST

SECTION D-D

**Cross Section** 

**SoundTransit** 









# **Questions?**



# SOUNDTRANSIT

SHRUBS & GROUNDCOVERS























## **BTC Station Plant Palette**



TREES











## **BTC Station Plant Palette**

### **BTC STATION - MATERIAL BOARD**

#### EAST LINK EXTENSION



SoundTransit ride the wave





# **SoundTransit** Ride the wave