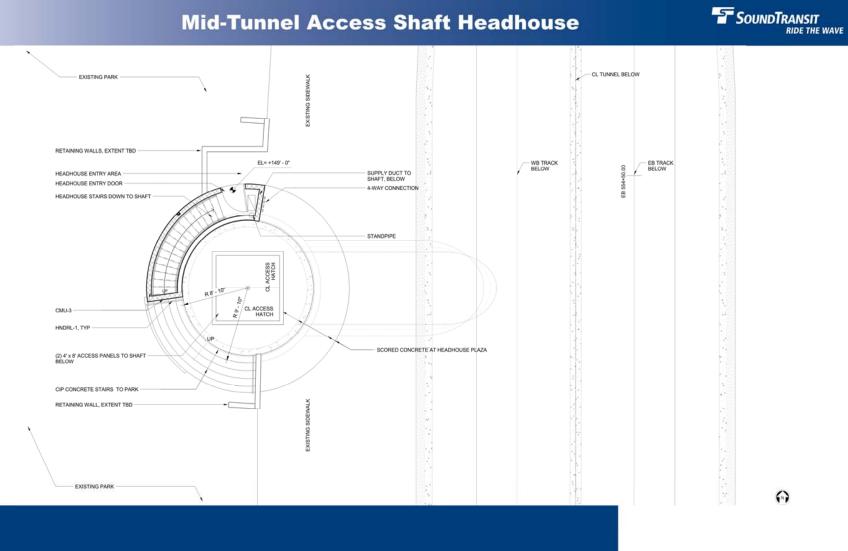

#### **Bellevue Transit Center Station**

- Canopy coverage/weather protection
- Additional station entrance on the east side
- Convenient connection to Bellevue Transit Center
- Tunnel construction impacts to downtown residents and businesses