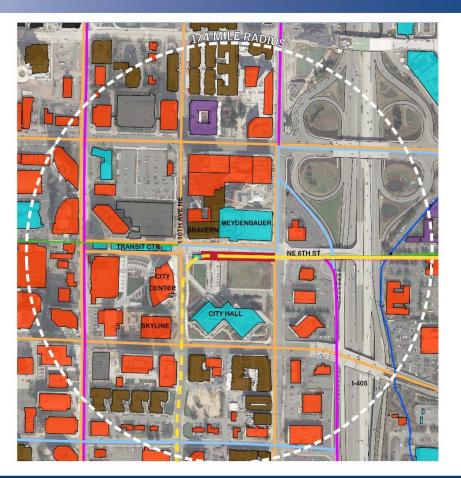

OFF STREET PATH

LIGHT RAIL TRACKS

STATION

PATRON CATCHMENT AREA

CITY OF BELLEVUE - 2009 PEDESTRIAN & BICYCLE TRANSPORTATION PLAN

COMMERCIAL

CIVIC / INSTITUTIONAL

MULTI-FAMILY RESIDENTIAL

HOTEL

PARKING STRUCTURE

0

**Neighborhood Context Plan** 