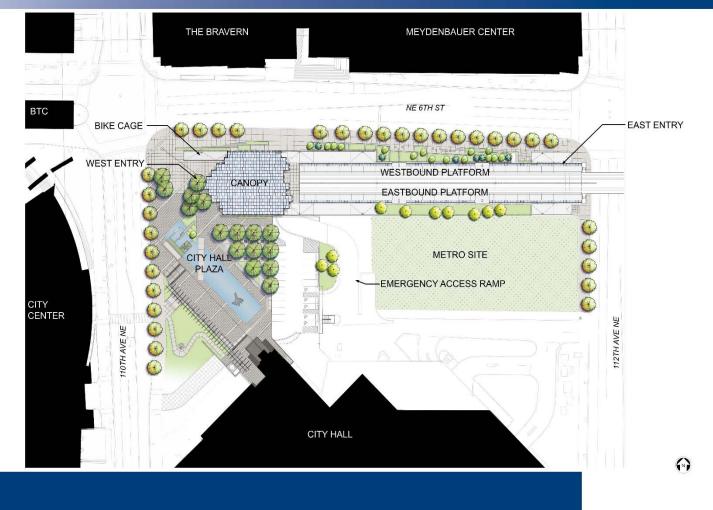

#### **Mid-Tunnel Access Shaft Headhouse**

Plan

SoundTransit Ride the wave

Site Plan

West Entrance Plan & Section

SECTION B-B

**Longitudinal Section** 

**SoundTransit** 