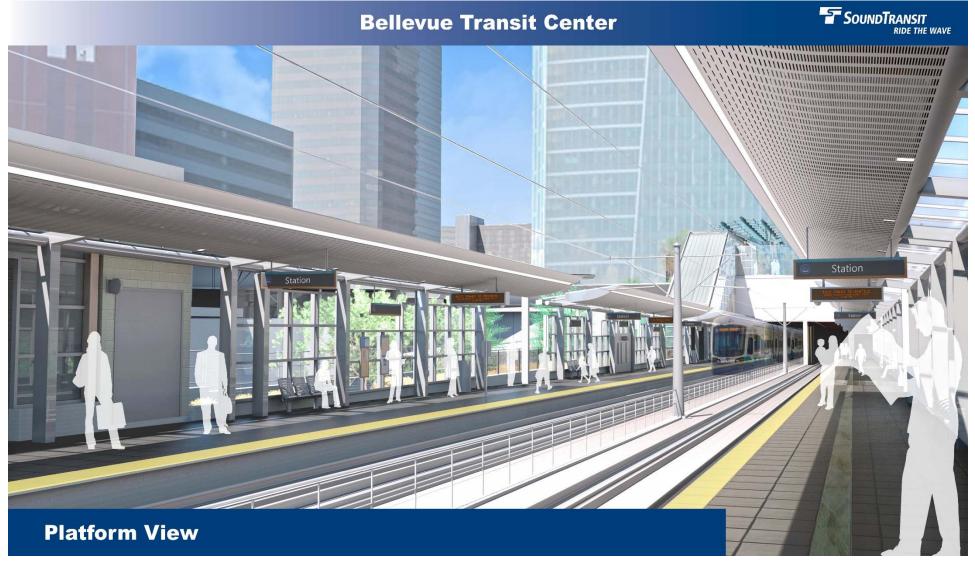

#### **Bellevue Transit Center Station**

- Canopy coverage/weather protection
- Additional station entrance on the east side
- Convenient connection to Bellevue Transit Center
- Tunnel construction impacts to downtown residents and businesses