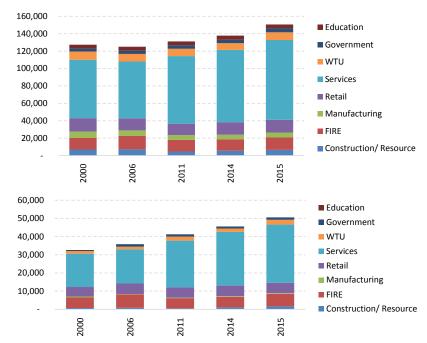

City of Bellevue Total Employment Estimates: 2000, 2006, 2011, 2014 and 2015

| Sector                 | 2000    | 2006    | 2011    | 2014    | 2015    |
|------------------------|---------|---------|---------|---------|---------|
| Construction/ Resource | 7,029   | 7,058   | 4,708   | 5,560   | 6,590   |
| FIRE                   | 13,173  | 15,465  | 13,232  | 13,100  | 14,217  |
| Manufacturing          | 7,407   | 6,422   | 5,625   | 5,326   | 5,559   |
| Retail                 | 15,306  | 13,841  | 13,069  | 14,368  | 14,671  |
| Services               | 67,137  | 65,229  | 77,641  | 82,989  | 91,662  |
| WTU                    | 9,494   | 8,800   | 8,419   | 7,678   | 8,922   |
| Government             | 3,644   | 3,538   | 4,034   | 3,963   | 4,480   |
| Education              | 4,226   | 4,621   | 4,452   | 4,839   | 4,476   |
| Total                  | 127.416 | 124.974 | 131.180 | 138.123 | 150.579 |

| Sector                 | 2000   | 2006   | 2011   | 2014   | 2015   |  |  |  |
|------------------------|--------|--------|--------|--------|--------|--|--|--|
| Construction/ Resource | 700    | 879    | 506    | 1,072  | 1,606  |  |  |  |
| FIRE                   | 5,767  | 7,312  | 5,607  | 5,763  | 6,917  |  |  |  |
| Manufacturing          | 571    | 256    | 272    | 316    | 293    |  |  |  |
| Retail                 | 5,232  | 5,780  | 5,672  | 5,848  | 5,807  |  |  |  |
| Services               | 18,315 | 18,783 | 25,707 | 29,569 | 31,976 |  |  |  |
| WTU                    | 1,391  | 1,434  | 2,263  | 1,875  | 2,671  |  |  |  |
| Government             | 480    | 1,350  | 1,256  | 1,118  | 1,292  |  |  |  |
| Education              | 144    | -      | -      | -      | -      |  |  |  |
| Total                  | 32,600 | 35,794 | 41,283 | 45,561 | 50,562 |  |  |  |

Sources: Puget Sound Regional Council and adjustments made for missing firms and over counts of temporary or employees located elsewhere.

Notes: Totals may not equal sum of individual sectors due to rounding. Estimates revised 1/4/2017 due to new methodology adopted by PSRC to estimate total employment.