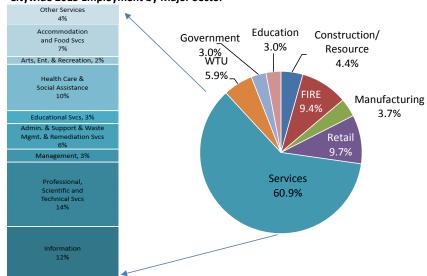

| 5,672  | 5,848  | 5,807  |  |  |  |
| Services               | 18,315 | 18,783 | 25,707 | 29,569 | 31,976 |  |  |  |
| WTU                    | 1,391  | 1,434  | 2,263  | 1,875  | 2,671  |  |  |  |
| Government             | 480    | 1,350  | 1,256  | 1,118  | 1,292  |  |  |  |
| Education              | 144    | -      | -      | -      | -      |  |  |  |
| Total                  | 32,600 | 35,794 | 41,283 | 45,561 | 50,562 |  |  |  |



Sources: Puget Sound Regional Council and adjustments made for missing firms and over counts of temporary or employees located elsewhere.

Notes: Totals may not equal sum of individual sectors due to rounding. Estimates revised 1/4/2017 due to new methodology adopted by PSRC to estimate total employment.

## Citywide 2015 Employment by Major Sector



## Downtown 2015 Employment by Major Sector