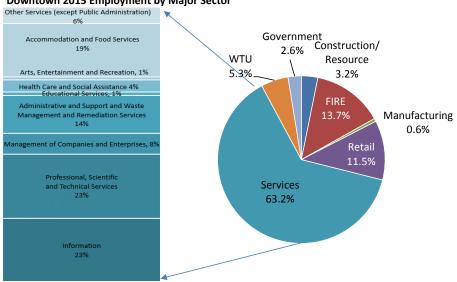

ces               | 18,315 | 18,783 | 25,707 | 29,569 | 31,976 |  |  |  |
| WTU                    | 1,391  | 1,434  | 2,263  | 1,875  | 2,671  |  |  |  |
| Government             | 480    | 1,350  | 1,256  | 1,118  | 1,292  |  |  |  |
| Education              | 144    | -      | -      | -      | -      |  |  |  |
| Total                  | 32,600 | 35,794 | 41,283 | 45,561 | 50,562 |  |  |  |



Sources: Puget Sound Regional Council and adjustments made for missing firms and over counts of temporary or employees located elsewhere.

Notes: Totals may not equal sum of individual sectors due to rounding. Estimates revised 1/4/2017 due to new methodology adopted by PSRC to estimate total employment.

## Citywide 2015 Employment by Major Sector



## Downtown 2015 Employment by Major Sector