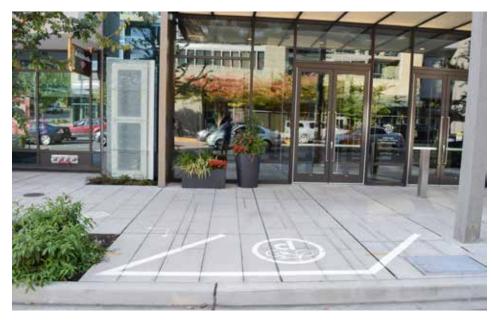

On Street NE 4th St

Direction w/o

**Cross Street** 105th Ave NE

> Street Side North

Location Sidewalk

Adjacent Property Lincoln Square II (south side)

On Street NE 4th St

D11