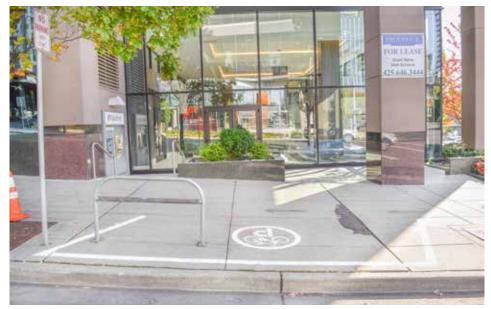

> Direction w/o

**Cross Street** Bellevue Way NE

> Street Side North

> > Location Sidewalk

**Adjacent Property** Venn at Main

Installation Month July 2018