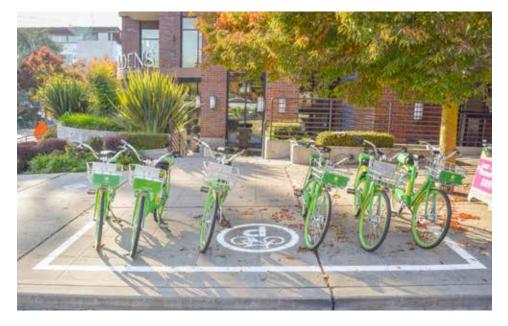

# BIKE HUBS

Designated bike share parking locations throughout Bellevue's Downtown, Crossroads, and Factoria areas.