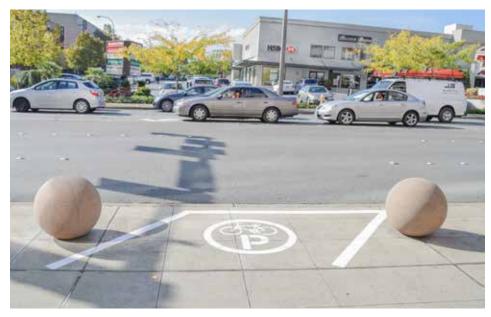

# BIKE HUBS

Designated bike share parking locations throughout Bellevue's Downtown, Crossroads, and Factoria areas.