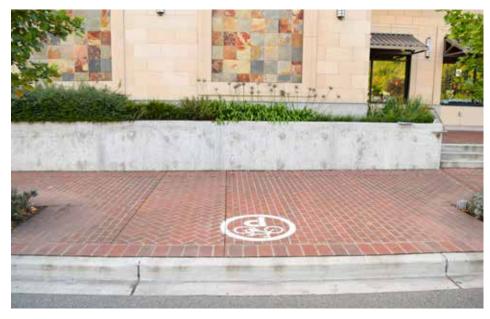

> Direction w/o

**Cross Street** Bellevue Way NE

> Street Side North

> > Location Sidewalk

**Adjacent Property** Venn at Main

Installation Month July 2018