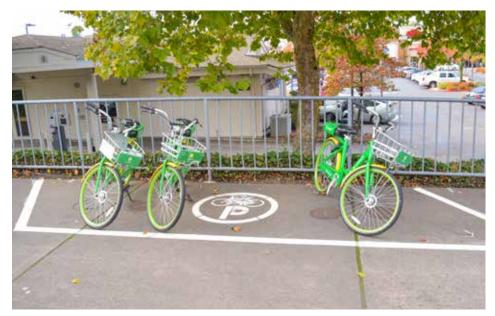

# BIKE HUBS

Designated bike share parking locations throughout Bellevue's Downtown, Crossroads, and Factoria areas.