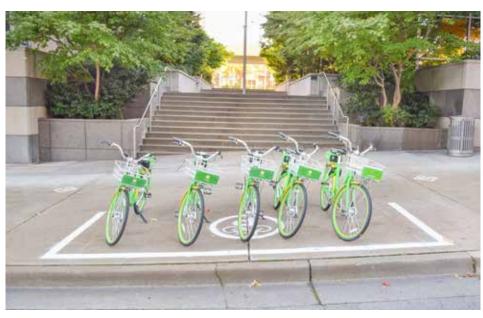

# BIKE HUBS

Designated bike share parking locations throughout Bellevue's Downtown, Crossroads, and Factoria areas.