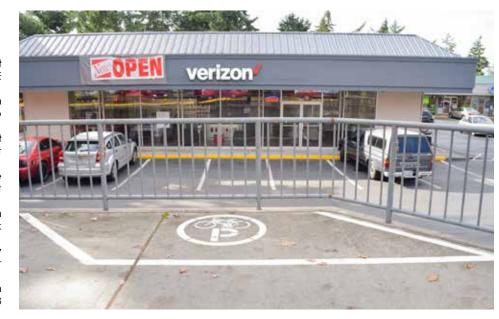

### D13

**On Street** 108th Ave NE

**Direction** s/0

Cross Street NE 2nd St

Street Side East

**Location** Sidewalk

Adjacent Property Hillfair Shopping Center

Installation Month July 2018