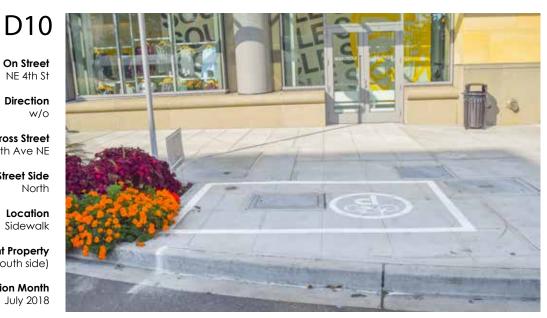

On Street NE 4th St

Direction w/o

**Cross Street** 105th Ave NE

> Street Side North

Location Sidewalk

Adjacent Property Lincoln Square II (south side)

On Street NE 4th St

D11