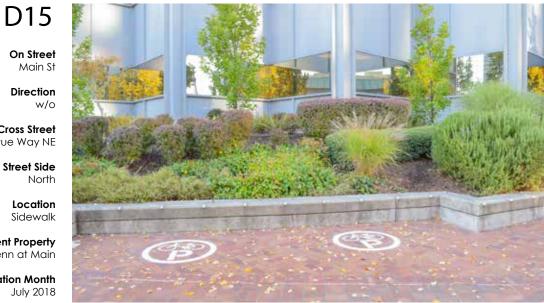

> Direction w/o

**Cross Street** Bellevue Way NE

> Street Side North

> > Location Sidewalk

**Adjacent Property** Venn at Main

Installation Month July 2018