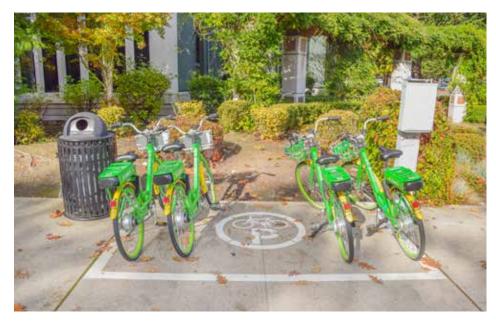

# BIKE HUBS

Designated bike share parking locations throughout Bellevue's Downtown, Crossroads, and Factoria areas.