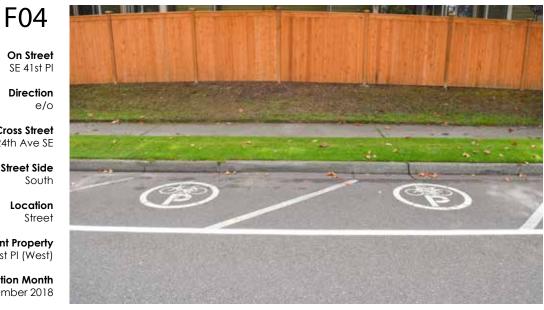

On Street SE 41st Pl

Direction e/o

**Cross Street** 124th Ave SE

> Street Side South

> > Location Street

Adjacent Property SE 41st PI (West)

F05

On Street SE 41st St

Direction w/o

Cross Street Factoria Blvd SE

> Street Side North

Location Street

Adjacent Property SE 41st PI (East)

Installation Month September 2018