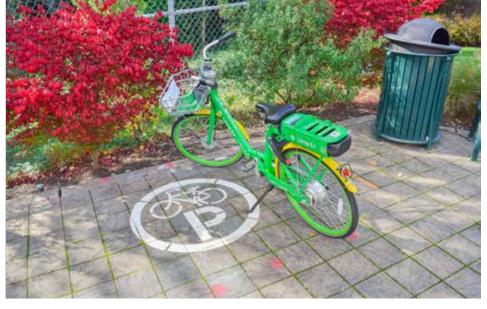

# BIKE HUBS

Designated bike share parking locations throughout Bellevue's Downtown, Crossroads, and Factoria areas.