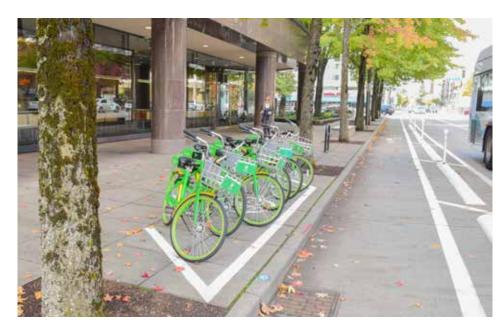

# BIKE HUBS

Designated bike share parking locations throughout Bellevue's Downtown, Crossroads, and Factoria areas.

> **Direction** n/o

Cross Street Main St

Street Side West

> Location Sidewalk

Adjacent Property Masins on Main Street Apartments

> Installation Month July 2018