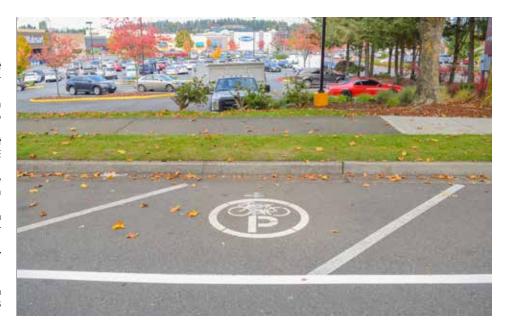

### C05

**On Street** 164th Ave NE

**Direction** n/o

Cross Street NE 12th St

Street Side West

**Location** Sidewalk

Adjacent Property 164th Ave/NE 12th St

F01