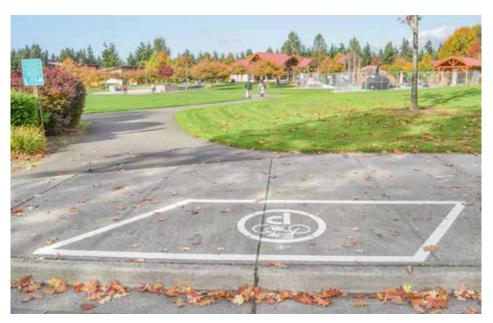

### C02

On Street NE 15th St

Direction e/o

Cross Street 156th Ave NE

> Street Side South

> > Location Street

Adjacent Property Crossroads Park (NE 15th St cul-de-sac)