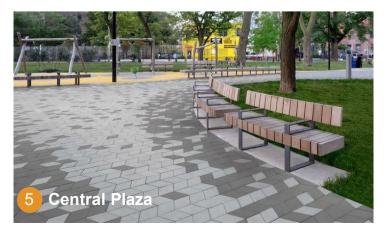

View Looking East from Main Entry

View Looking South from Central Lawn

View Looking East from Northwest Entry

View Looking North from Central Lawn

Aerial View Looking North

Aerial View Looking Southeast

View Looking East from Main Entry

View Looking South from Central Lawn

View Looking East from Northwest Entry

View Looking North from Central Lawn

Aerial View Looking North

Aerial View Looking Southeast

View Looking East from Main Entry

View Looking South from Central Lawn

View Looking East from Northwest Entry

View Looking North from Central Lawn

Aerial View Looking North

Aerial View Looking Southeast