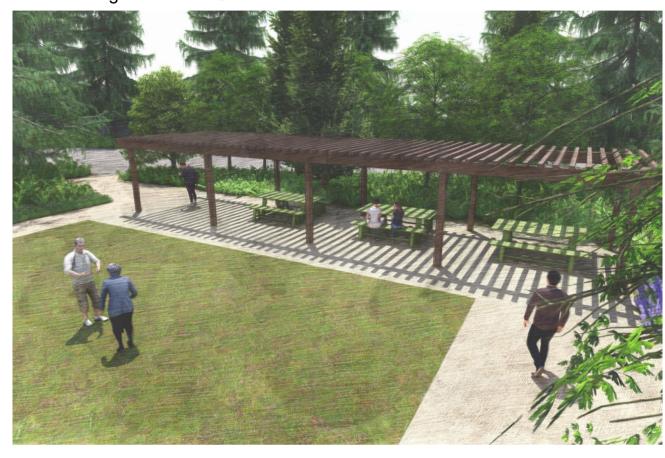

View Looking East from Main Entry

View Looking South from Central Lawn

View Looking East from Northwest Entry

View Looking North from Central Lawn

Aerial View Looking North

Aerial View Looking Southeast

View Looking East from Main Entry

View Looking South from Central Lawn

View Looking East from Northwest Entry

View Looking North from Central Lawn

Aerial View Looking North

Aerial View Looking Southeast

View Looking East from Main Entry

View Looking South from Central Lawn

View Looking East from Northwest Entry

View Looking North from Central Lawn

Aerial View Looking North

Aerial View Looking Southeast