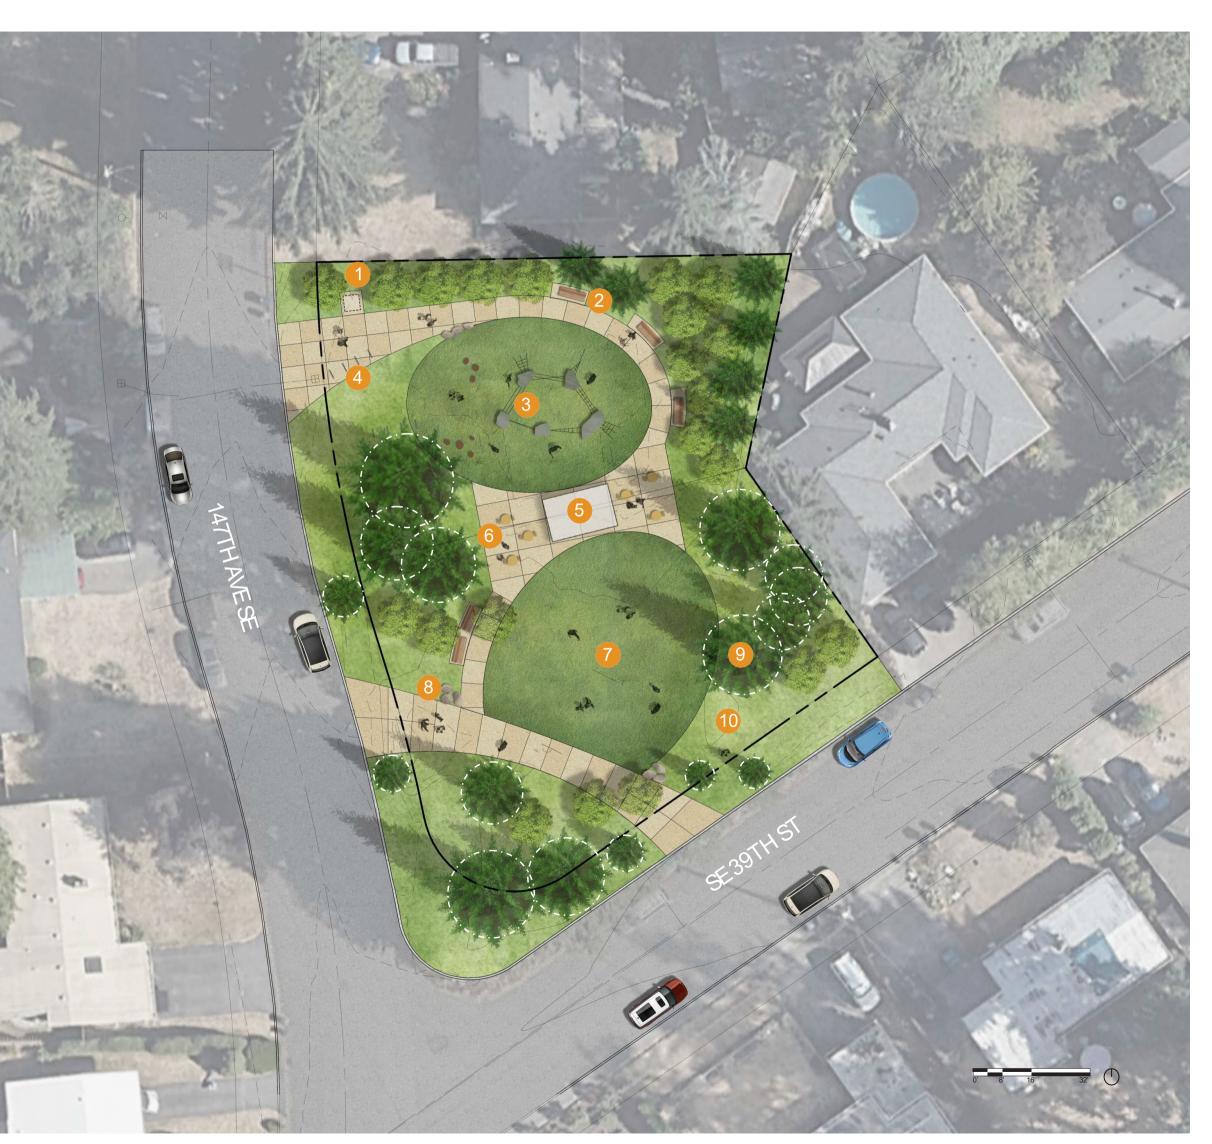

View Looking East from Main Entry

View Looking South from Central Lawn

View Looking East from Northwest Entry

View Looking North from Central Lawn

Aerial View Looking North

Aerial View Looking Southeast

View Looking East from Main Entry

View Looking South from Central Lawn

View Looking East from Northwest Entry

View Looking North from Central Lawn

Aerial View Looking North

Aerial View Looking Southeast

View Looking East from Main Entry

View Looking South from Central Lawn

View Looking East from Northwest Entry

View Looking North from Central Lawn

Aerial View Looking North

Aerial View Looking Southeast