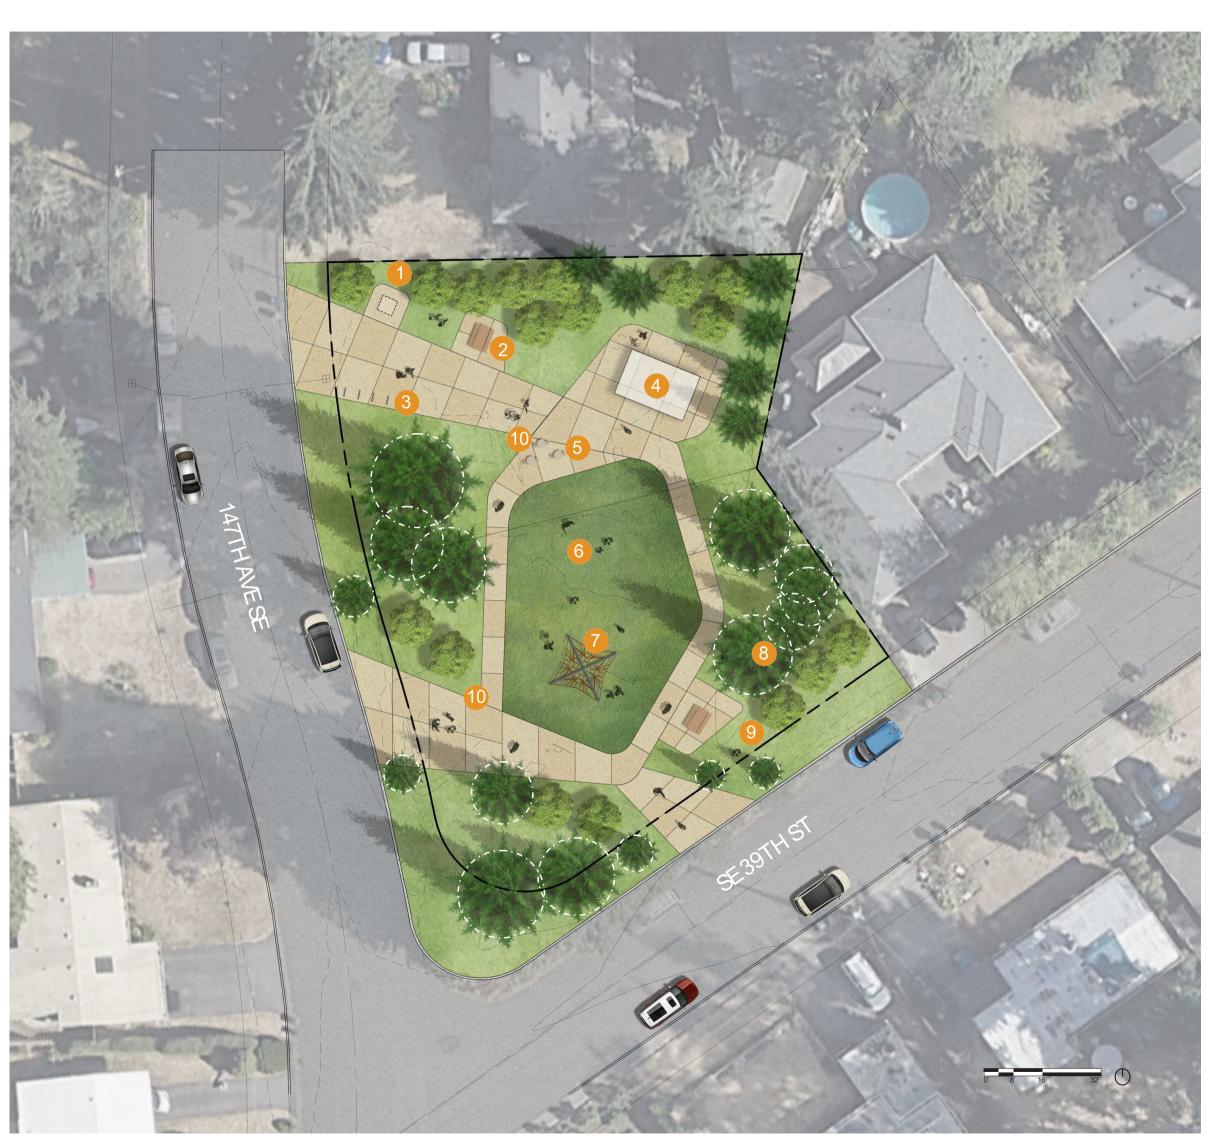

View Looking East from Main Entry

View Looking South from Central Lawn

View Looking East from Northwest Entry

View Looking North from Central Lawn

Aerial View Looking North

Aerial View Looking Southeast

View Looking East from Main Entry

View Looking South from Central Lawn

View Looking East from Northwest Entry

View Looking North from Central Lawn

Aerial View Looking North

Aerial View Looking Southeast

View Looking East from Main Entry

View Looking South from Central Lawn

View Looking East from Northwest Entry

View Looking North from Central Lawn

Aerial View Looking North

Aerial View Looking Southeast