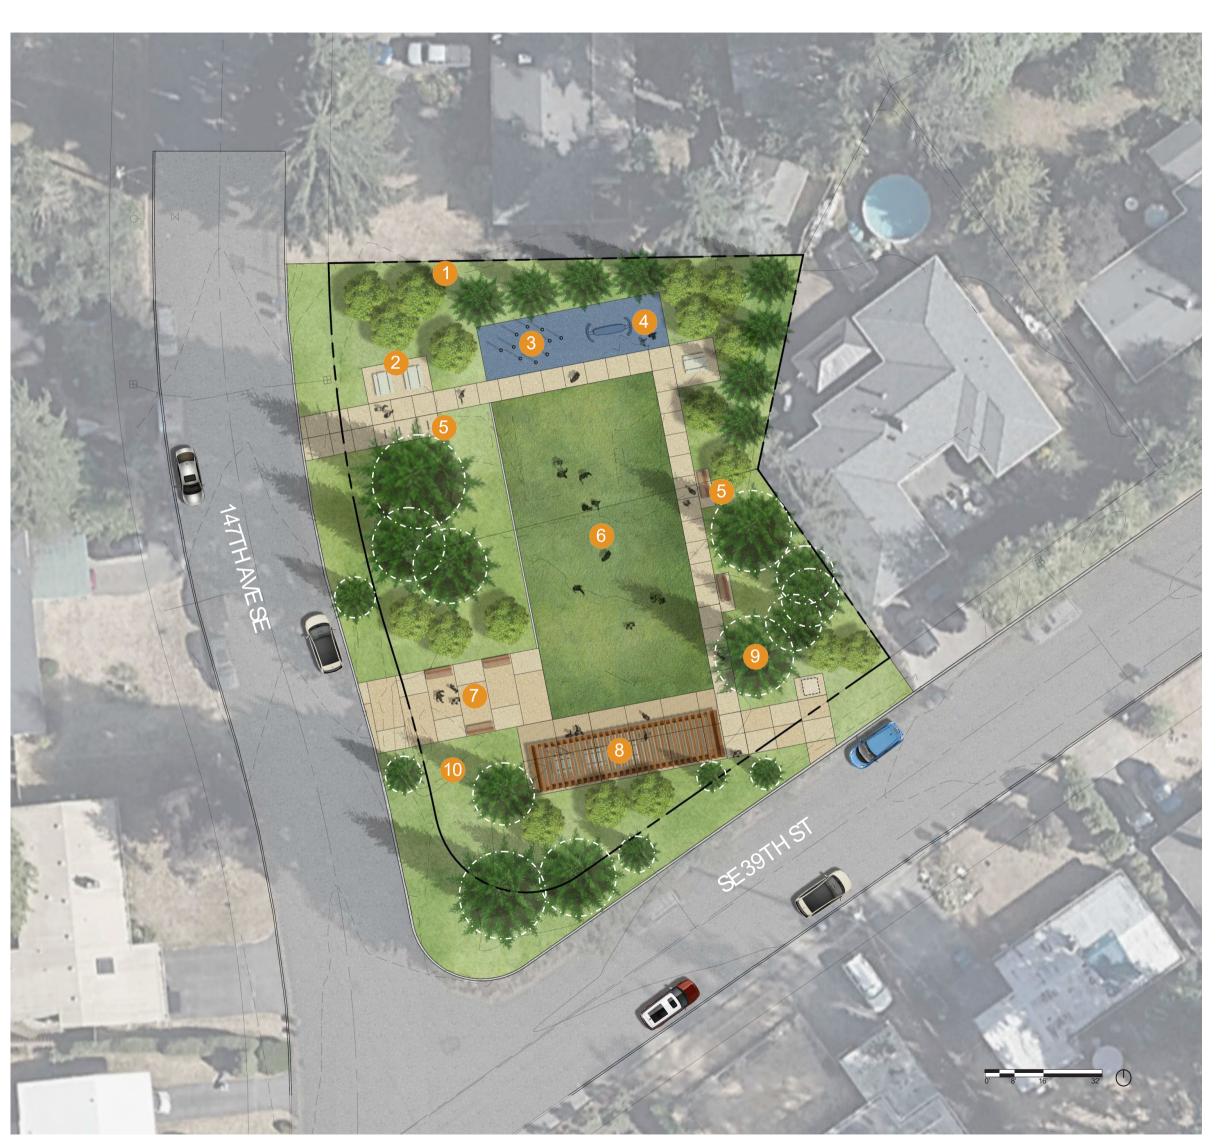

View Looking East from Main Entry



View Looking South from Central Lawn



View Looking East from Northwest Entry



View Looking North from Central Lawn



Aerial View Looking North



Aerial View Looking Southeast











View Looking East from Main Entry



View Looking South from Central Lawn



View Looking East from Northwest Entry



View Looking North from Central Lawn



Aerial View Looking North



Aerial View Looking Southeast



























View Looking East from Main Entry



View Looking South from Central Lawn



View Looking East from Northwest Entry



View Looking North from Central Lawn



Aerial View Looking North



Aerial View Looking Southeast