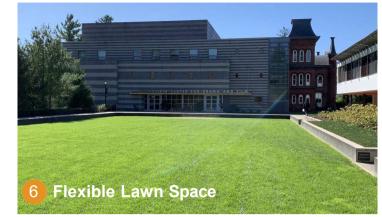

View Looking East from Main Entry

View Looking South from Central Lawn

View Looking East from Northwest Entry

View Looking North from Central Lawn

Aerial View Looking North

Aerial View Looking Southeast

View Looking East from Main Entry

View Looking South from Central Lawn

View Looking East from Northwest Entry

View Looking North from Central Lawn

Aerial View Looking North

Aerial View Looking Southeast

View Looking East from Main Entry

View Looking South from Central Lawn

View Looking East from Northwest Entry

View Looking North from Central Lawn

Aerial View Looking North

Aerial View Looking Southeast