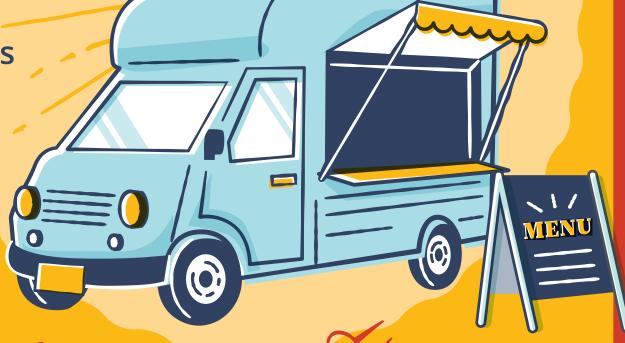

## 636

Enjoy lunch-time food trucks along the Grand Connection!

MULLIUL WALLANDER

## **City Hall**

(110th Ave NE)
Tuesdays & Thursdays
11 a.m.-2 p.m.

(106th Ave NE) Monday-Thursday 11 a.m.-2 p.m.

Scan the QR code to stay up-to-date on the line-up **BellevueWA.gov/food-trucks** 

Additional locations in the works