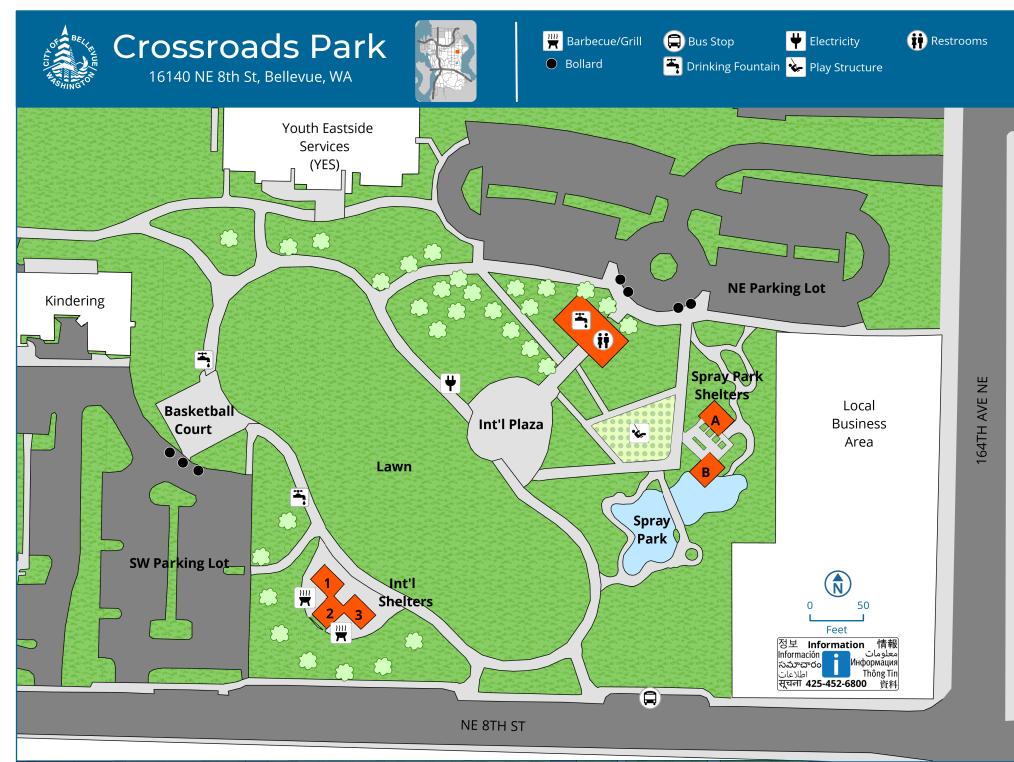

## **Parking Information & Locations**

- The SW Parking Lot is located at 16140 NE 8th St, which is closest to Crossroads International Shelters 1-3.
- The NE Parking Lot is located at 999 164th Ave NE, which is closest to Spray Park Shelters A and B.
- Parking is first-come, first-served and cannot be reserved.
- Carpooling and the use of public transportation or a rideshare company are encouraged.
- Please <u>do not</u> park:
  - ✓ In the marked spaces reserved for local businesses
  - ✓ In fire lanes
  - ✓ Along the driving lanes
  - At the Crossroads Community Center and Bellevue Youth Theatre as their parking lot is for their visitors, program attendees and guests.
  - ✓ At the Crossroads Bellevue Shopping Center, per shopping center management, violators will be towed.
  - $\checkmark$  In the parking lots of businesses across from or near the park.
- If you are planning a public or large private event, a parking plan may be required.