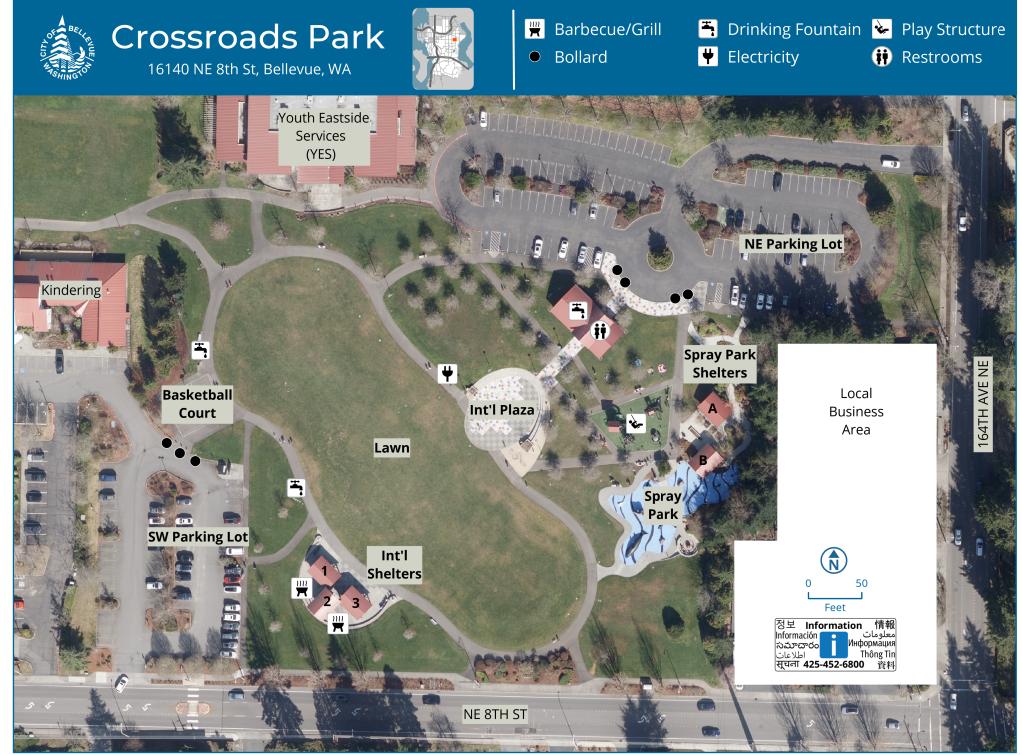

## **Parking Information & Locations**

- The SW Parking Lot is located at 16140 NE 8th St, which is closest to Crossroads International Shelters 1-3.
- The NE Parking Lot is located at 999 164th Ave NE, which is closest to Spray Park Shelters A and B.
- Parking is first-come, first-served and cannot be reserved.
- Carpooling and the use of public transportation or a rideshare company are encouraged.
- Please <u>do not</u> park:
  - ✓ In the marked spaces reserved for local businesses
  - ✓ In fire lanes
  - ✓ Along the driving lanes
  - At the Crossroads Community Center and Bellevue Youth Theatre as their parking lot is for their visitors, program attendees and guests.
  - ✓ At the Crossroads Bellevue Shopping Center, per shopping center management, violators will be towed.
  - $\checkmark$  In the parking lots of businesses across from or near the park.
- If you are planning a public or large private event, a parking plan may be required.