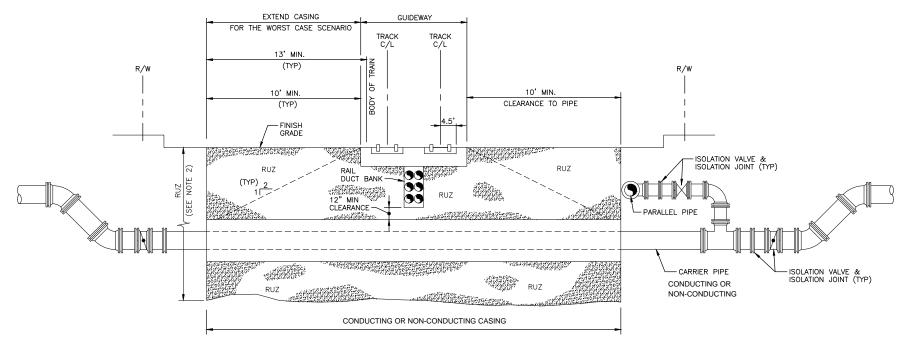

## **NOTES:**

- WATER PIPE CROSSING SHOWN, DETAIL FOR OTHER UTILITY CROSSINGS SIMILAR.
- 2. CONDUCTING CASING AND CARRIER PIPE SHALL BE CATHODICALLY PROTECTED REGARDLESS OF DEPTH. NON-CONDUCTING CARRIER PIPES AND CASINGS ARE NOT CATHODICALLY PROTECTED.
- 3. PARALLEL PIPE WITHIN 10-FT OF TRACK TO BE RELOCATED.
- 4. CATHODICALLY PROTECT RELOCATED / NEWLY INSTALLED CONDUCTING CARRIER PIPE AND CASING NON-CONDUCTING CARRIER PIPES AND CASINGS ARE NOT CATHODICALLY PROTECTED.
- VERTICAL AND HORIZONTAL THRUST RESTRAINT AND RESTRAINED JOINT PIPE ELEMENTS ARE REQUIRED BUT NOT SHOWN ON THIS DETAIL.

## **LEGEND**

000000

RESTRICTED UTILITY ZONE (RUZ)

## PIPE CROSSING DETAIL

N.T.S.

Standard Detail EL-1