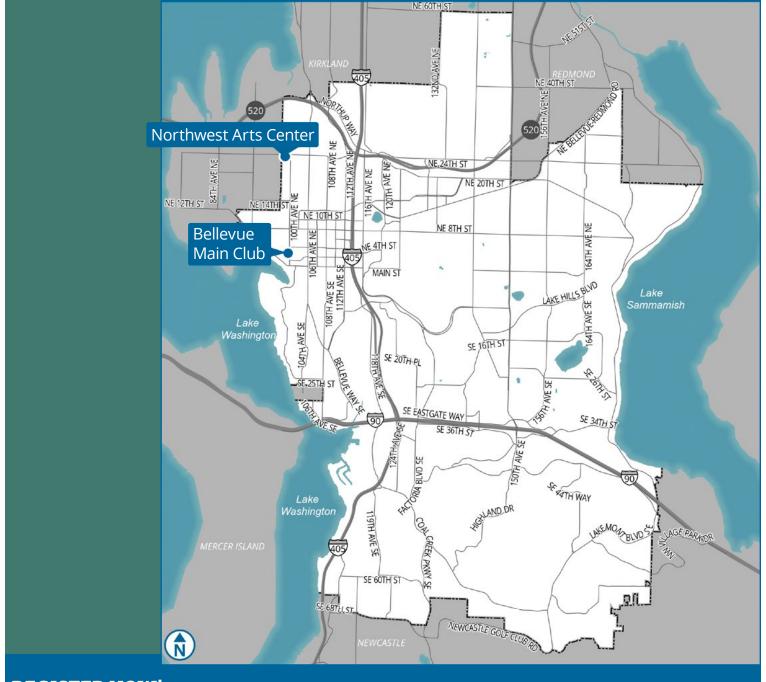

#### DOWNTOWN BELLEVUE MAIN CLUB

Boys & Girls Club of Bellevue Facility (209 100th Ave NE, next to Downtown Park)

Adult recreation programs are offered at this facility.

#### FOR MORE INFORMATION:

Northwest Arts Center | 9825 NE 24th St | Bellevue, WA 98004 BellevueWA.gov/nwac | 425-452-4106

Downtown Main Club | 209 100th Ave NE | Bellevue, WA 98004 BellevueWA.gov/mainclub | 425-452-4106