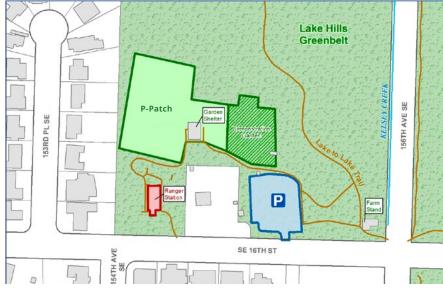

#### Lake Hills Greenbelt Ranger Station 15416 SE 16th Street

#### **Garden Locations**

Crossroads Park Par 3Year-Round Plots Plots (10)15801 NE 15th StreetADA Raised Beds (3)Lake Hills Greenbelt Ranger StationYear-Round Plots Plots (73)15416 SE 16th StreetADA Raised Beds (3)