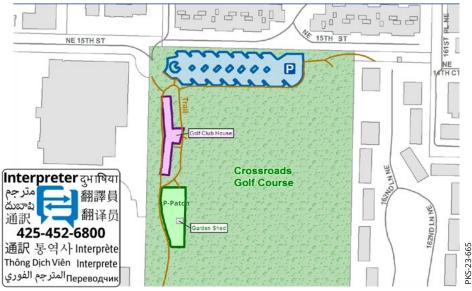

#### Crossroads Par 3 Golf Course & Park 15801 NE 15th Street

For alternate formats, interpreters, or reasonable modification requests please phone at least 48 hours in advance 425-452-6993 (voice) or email CommunityGarden@bellevuewa.gov. For complaints regarding modifications, contact the City of Bellevue ADA, Title VI, and Equal Opportunity Officer at ADATitleVI@bellevuewa.gov.

#### **Garden Locations**

Crossroads Park Par 3Year-Round Plots Plots (10)15801 NE 15th StreetADA Raised Beds (3)Lake Hills Greenbelt Ranger StationYear-Round Plots Plots (73)15416 SE 16th StreetADA Raised Beds (3)