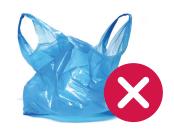

## Garbage

Please bag all garbage.

- ✓ No hazardous waste
- **☑** No hot ashes or coals
- Bag all garbage



Packaging









Foam Material & Bubble Wrap







Diapers & Pet Waste







Household Items









**Small Items** 















## Recycling

Empty. Clean. Dry.<sup>™</sup>

- **☑** Do not bag recyclables
- **☑** No plastic grocery bags

Visit PlasticFilmRecycling.org to find a drop-off location





Paper







Cardboard (flatten) Max of 3 ft. x 3 ft.









**Metal Containers** 







Glass Bottles & Jars









Plastic Cups, Tubs, Bottles & Jugs









NO RESIDUAL FOOD OR LIQUID



NO SHREDDED PAPER



NO PLASTIC BAGS









425.646.2492

## Composting

Compost food scraps, food-soiled paper & yard waste. No plastic.

☑ No plastic bags



Fruits & Vegetables









Meat, Bones & Leftovers









Dairy, Eggs, Bread & Coffee Grounds









Food-Soiled Paper







Plants & Yard Waste









**NO PLASTIC BAGS OR PLASTIC WRAP**