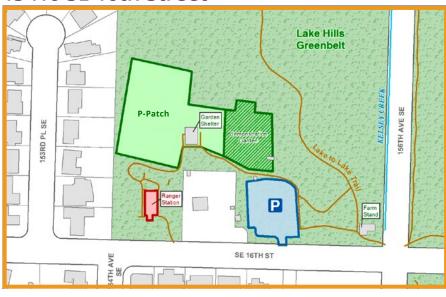

## Lake Hills Greenbelt Ranger Station 15416 SE 16th Street

#### **Garden Locations**

| Crossroads Park Par 3               | Year-Round Plots Plots (10) |
|-------------------------------------|-----------------------------|
| 15801 NE 15th Street                | Raised Beds (3)             |
| Lake Hills Greenbelt Ranger Station | Year-Round Plots Plots (73) |
| 15416 SE 16th Street                | Raised Beds (3)             |