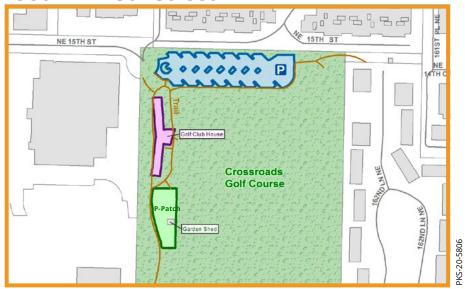

## Crossroads Par 3 Golf Course & Park 15801 NE 15th Street

For alternate formats, interpreters, or reasonable accommodation requests please phone at least 48 hours in advance 425-452-6993 (voice) or email lharper@bellevuewa.gov. For complaints regarding accommodations, contact City of Bellevue ADA/Title VI Administrator at 425-452-6168 (voice) or email ADATitleVI@bellevuewa.gov. If you are deaf or hard of hearing dial 711. All meetings are wheelchair accessible.

#### **Garden Locations**

| Crossroads Park Par 3               | Year-Round Plots Plots (10) |
|-------------------------------------|-----------------------------|
| 15801 NE 15th Street                | Raised Beds (3)             |
| Lake Hills Greenbelt Ranger Station | Year-Round Plots Plots (73) |
| 15416 SE 16th Street                | Raised Beds (3)             |