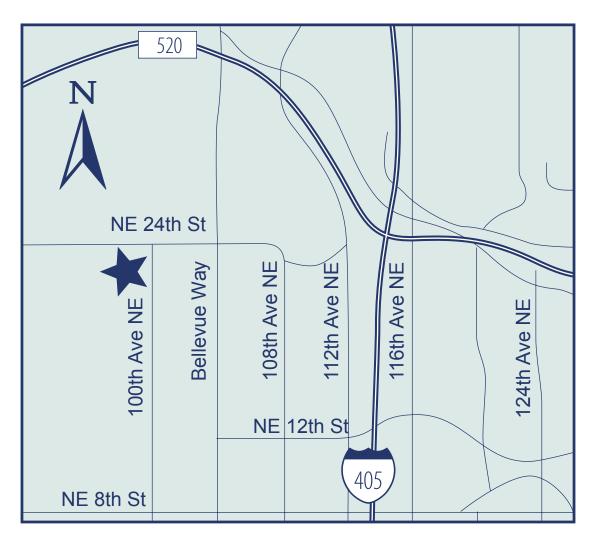

### 9825 NE 24th Street, Bellevue 206-920-2957 • bellevuehilltop@gmail.com

From 405 take NE 8th Street Exit (West); Take NE 8th Street to Bellevue Way; Turn right on Bellevue Way (North); Turn left on NE 24th Street; Northwest Arts Center is on left at the top of the hill.

From 520 take Bellevue Way (South); Turn right on 24th St.; Northwest Arts Center is on the left at the top of the hill.

For alternate formats, interpreters, or reasonable accommodation requests please phone at least 48 hours in advance 425-452-7106 (voice) or email dpettersson@bellevuewa.gov. For complaints regarding accommodations, contact City of Bellevue ADA/Title VI Administrator at 425-452-6168 (voice). If you are deaf or hard of hearing dial 711. All meetings are wheelchair accessible.