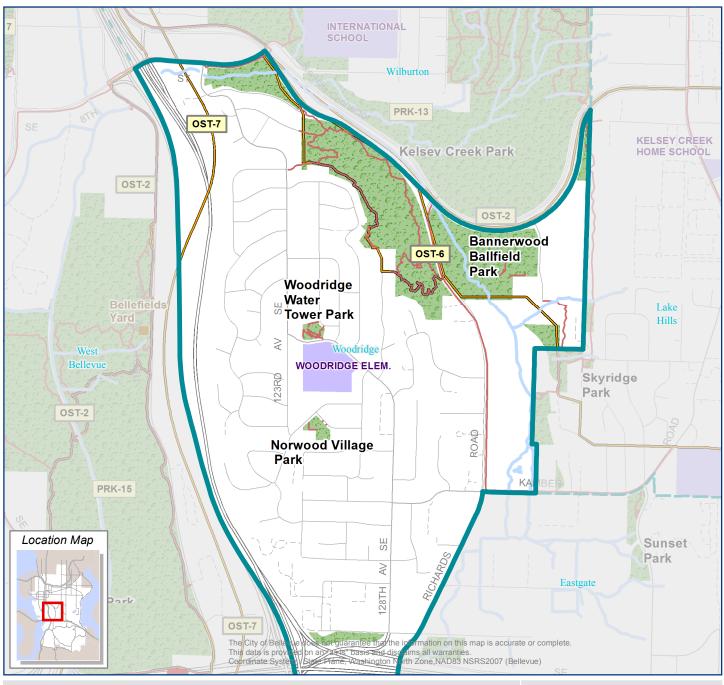

## Woodridge Neighborhood Area

## Capital Project Objectives

| Neighborhood Area Size     | 693 Ac | OST-6: Richards Valley Greenway Trails: Multi-use Connections        | ABC-12 | Capital Project Objectives                   |
|----------------------------|--------|----------------------------------------------------------------------|--------|----------------------------------------------|
| Households for 2015        | 2.237  | OST-7: Eastside Rail Corridor Greenway Trails: Multi-use Connections |        | Neighborhood Areas                           |
| Projected Households       | , -    | ,                                                                    |        | Greenway Trail System                        |
| for 2035                   | 2,240  |                                                                      | ~      | – Trails                                     |
| Public Parks & Open        | 00.4 - |                                                                      | 1      | City Parks & Open Space                      |
| Space                      | 92 Ac  |                                                                      | 1.87   | City Parks & Open Space                      |
| Public Schools/Libraries   | 10 Ac  |                                                                      |        | Other Public Parks                           |
| Trails                     | 3.7 Mi |                                                                      |        | Public School Property/Libraries             |
|                            |        |                                                                      |        | Private Parks                                |
| Households within          |        |                                                                      | 1      | City Limits                                  |
| 1/3 milewalking distance   |        |                                                                      | · ·    |                                              |
| to the entrance of:        |        |                                                                      |        |                                              |
|                            |        |                                                                      |        | 1 in = 0.25 miles                            |
| A Park or Trail            | 61%    |                                                                      |        |                                              |
| Public School Grounds only | / 2%   |                                                                      | Sour   | ce: City of Bellevue, King County, US Census |
|                            |        |                                                                      |        |                                              |