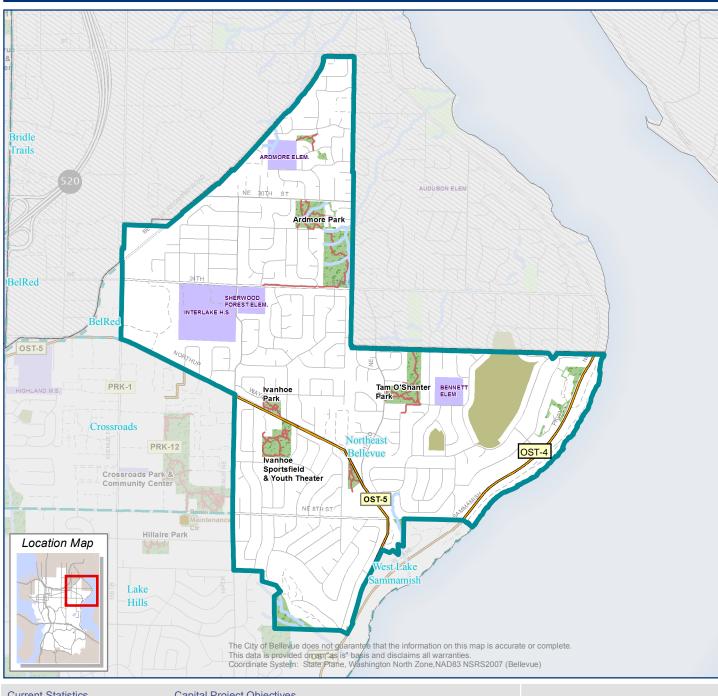

## Northeast Bellevue Neighborhood Area

## Capital Project Objectives

| Neighborhood Area Size    | 1.413 Ac | OST-4: Marymoor to Cougar Mtn Greenway Trails: Multi-use Connections |       | Capital Project Objectives                   |  |
|---------------------------|----------|----------------------------------------------------------------------|-------|----------------------------------------------|--|
| Households for 2015       | 4.087    | OST-5: Bel-Red Greenway Trails: Multi-use Connections                |       | Neighborhood Areas                           |  |
| Projected Households      | ,        |                                                                      |       | Greenway Trail System                        |  |
| for 2035                  | 4,130    |                                                                      | ~~~   | Trails                                       |  |
| Public Parks & Open       |          |                                                                      |       |                                              |  |
| Space                     | 77 Ac    |                                                                      | 1. 27 | City Parks & Open Space                      |  |
| Public Schools/Libraries  | 67 Ac    |                                                                      |       | Other Public Parks                           |  |
| Trails                    | 3.3 Mi   |                                                                      |       | Public School Property/Libraries             |  |
|                           |          |                                                                      |       | Private Parks                                |  |
| Households within         |          |                                                                      | N     | City Limits                                  |  |
| 1/3 milewalking distance  |          |                                                                      | 1 1   |                                              |  |
| to the entrance of:       |          |                                                                      |       | /                                            |  |
|                           |          |                                                                      | _     | 1 in = 0.42 miles                            |  |
| A Park or Trail           | 58%      |                                                                      |       | 1 11 - 0.42 111165                           |  |
| Public School Grounds onl | y 11%    |                                                                      | Sourc | ce: City of Bellevue, King County, US Census |  |