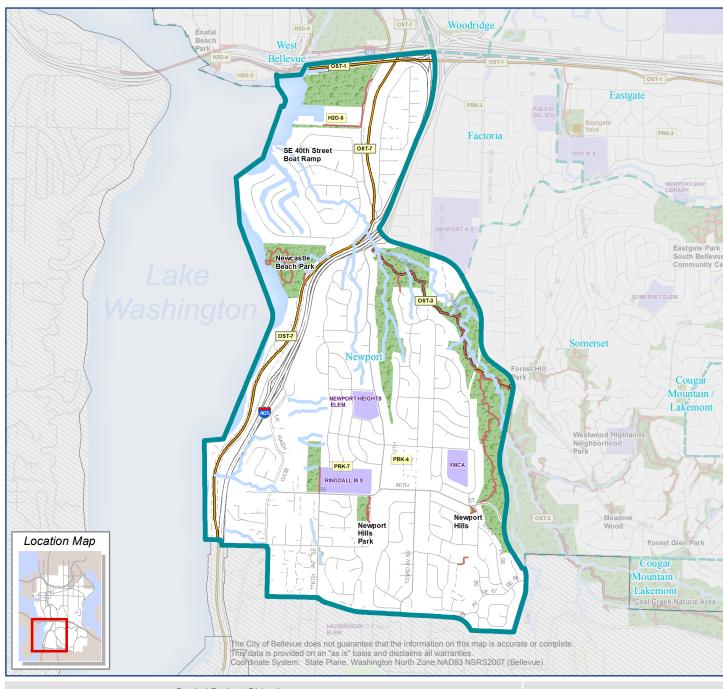

## Capital Project Objectives

OST-1: Mountains to Sound Greenway Trails: Multi-use Connections
OST-3: S. Bellevue / Coal Creek Greenway Trails: Multi-use Connections
OST-7: Eastside Rail Corridor Greenway Trails: Multi-use Connections
PRK-4: Add Neighborhood Park: Newport
PRK-7: Improve Undeveloped Sites: Newport
H2O-5: SE 40th Boat Launch Addition