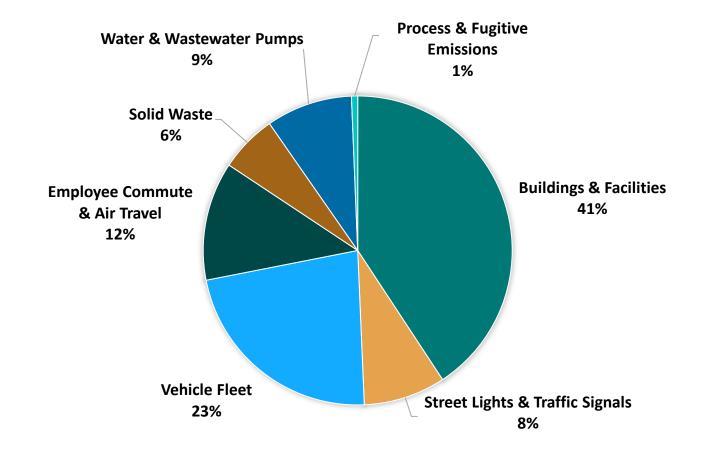

# **Municipal Operations**

**Greenhouse Gas Emissions** 

# Buildings, Fleet, and Employee Commute account for 76% of municipal operations GHG emissions