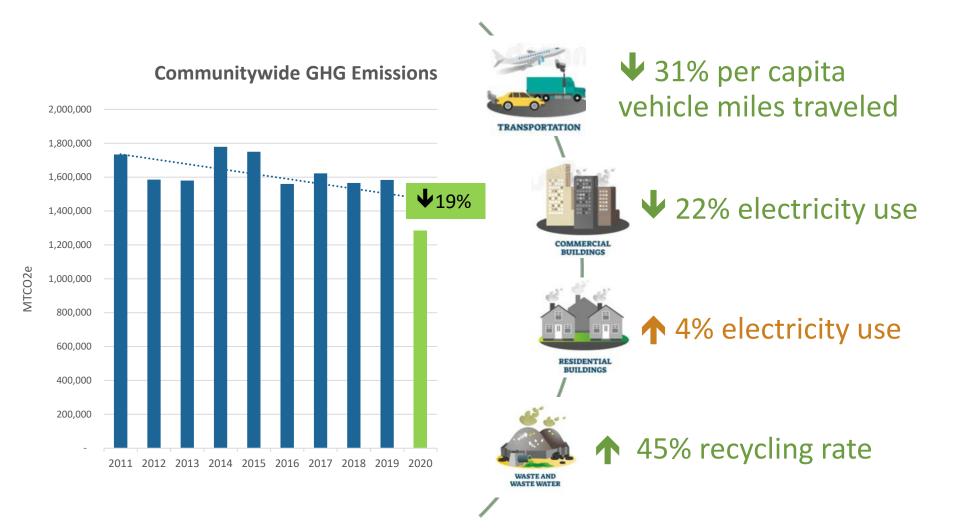

# **Community Indicators**

|            | Progress 2011-2020 |                                                                             | Progress 2019-2020 |                    | 2030<br>Target |
|------------|--------------------|-----------------------------------------------------------------------------|--------------------|--------------------|----------------|
| <b>S</b> I |                    | 26% reduction in community GHG Emissions.                                   | <b>1</b>           | 19%                | 50%            |
| 0_         |                    | 3% registered electric vehicles                                             | ≡                  | 3%                 | 25%            |
| Væ         |                    | 39% reduction in per capita passenger car VMT                               | $\mathbf{V}$       | 31%                | 20%            |
| G          |                    | 10% reduction in energy use                                                 | $\mathbf{V}$       | 14%                | 15%            |
| 4          |                    | 45% recycling rate (includes compost & recycling)                           | 1                  | 45%                | 50%            |
|            | 2020               | 73% of residents living within 1/3 mile of a park, open space, and/or trail | ≡                  | <b>73%</b><br>2020 | 80%            |
| 0          | 2020               | 73% of residents living within 1/3 mile of a park, open space, and/or trail | 80%                |                    |                |
|            |                    | TBD Stream Health (metric TBD)                                              | TBD                |                    | 9              |

# Communitywide

**Greenhouse Gas Emissions** 

# Impact of COVID-19

**Community environmental indicators** 