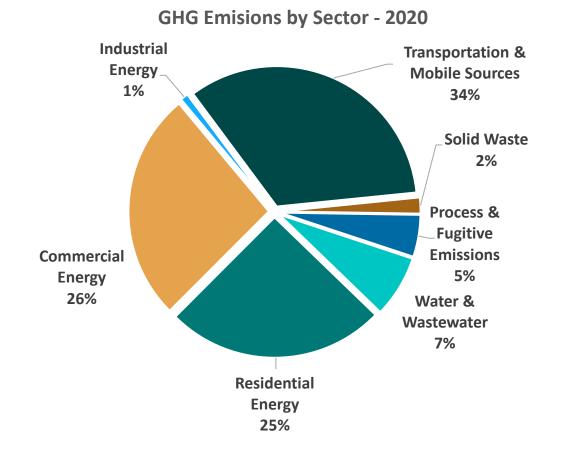

# Communitywide

**Greenhouse Gas Emissions** 

# Building energy use and Transportation account for **86%** of Bellevue's GHG emissions