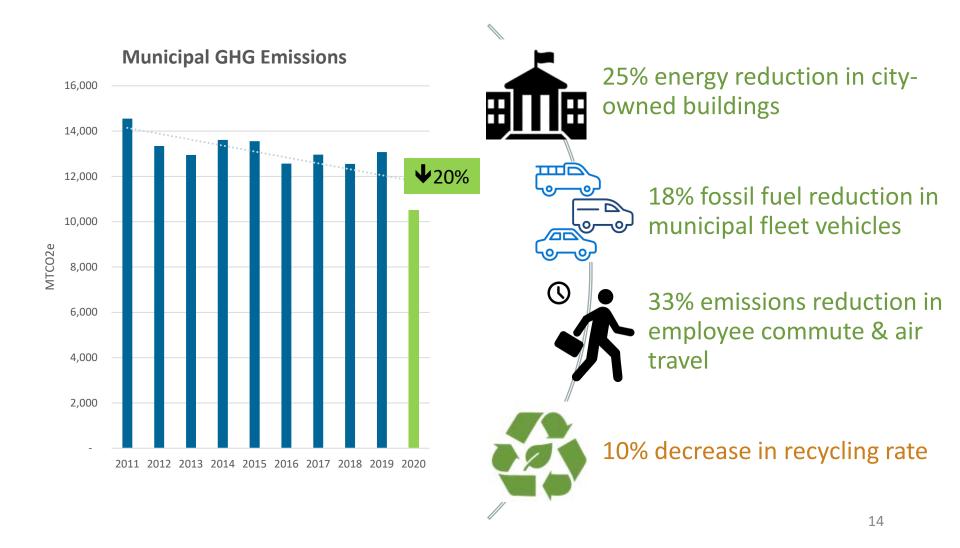

# **Municipal Operations Indicators**

| Progress 2 | Progress 2011 - 2020                              |                       | Progress 2019 - 2020 |     |
|------------|---------------------------------------------------|-----------------------|----------------------|-----|
|            | 28% reduction in municipal GHG emissions          | <b>1</b>              | 20%                  | 50% |
| %          | 18% fossil fuel reduction from fleet vehicles     | <b>1</b>              | 40%                  | 15% |
| (f)        | 25% reduction in building energy use              | $\mathbf{\downarrow}$ | 6%                   | 25% |
|            | 70% recycling rate (includes compost & recycling) | $\mathbf{\downarrow}$ | 60%                  | 80% |
| <b>V</b>   | 18% increase in indoor & outdoor water            | ↑                     | 9%                   | 5%  |
|            |                                                   |                       |                      |     |
|            | 18% increase in indoor & outdoor water            | 5%                    |                      |     |
| -v-        | TBD % of forest in healthy condition              | TBD                   |                      | 12  |

# Impact of COVID-19

**Municipal Operations environmental indicators** 