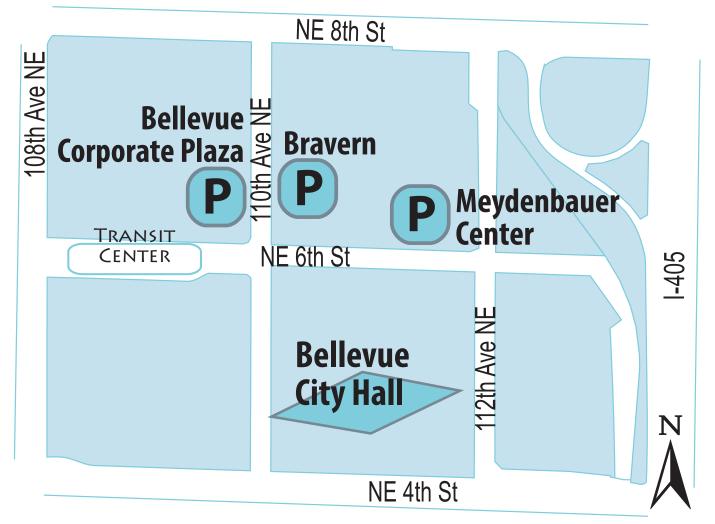

# **Bellevue City Hall – Nearby Parking Options**

## **Bellevue Corporate Plaza**

**600 108<sup>th</sup> Ave NE** (Access to parking is off of 110th Ave)

| \$12_Early Rind Pate (enter before 9am) |                              |
|-----------------------------------------|------------------------------|
| <b>\$13</b> for 2 – 3 hours             | <b>\$22</b> for 8 – 10 hours |
| <b>\$11</b> for 1 – 2 hours             | <b>\$19</b> for 6 – 8 hours  |
| <b>\$8</b> for 30 – 60 minutes          | <b>\$17</b> for 4 – 6 hours  |
| \$5 up to 30 minutes                    | <b>\$15</b> for 3 – 4 hours  |

## **Meydenbauer Convention Center** 11100 NE 6th St

(The garage does not accommodate vehicles over 6'9" tall)

| <b>\$0</b> up to 30 minutes    | <b>\$14</b> for 5 – 8 hours   |
|--------------------------------|-------------------------------|
| <b>\$5</b> for 30 – 60 minutes | <b>\$16</b> for 8 – 10 hours  |
| <b>\$8</b> for 1 – 2 hours     | <b>\$18</b> for 10 – 14 hours |
| <b>\$9</b> for 2 – 3 hours     | <b>\$20</b> for 14 – 24 hours |
| <b>\$12</b> for 3 – 4 hours    |                               |

### **Bravern**

#### 1111 NE 8th St

(Access to parking is off of 110th Ave NE)

| <b>\$3</b> up to 30 minutes  |  |
|------------------------------|--|
| <b>\$7</b> for 30 – 60 min   |  |
| <b>\$11</b> for 1 – 2 hours  |  |
| <b>\$14</b> for 2 – 3 hours  |  |
| <b>\$17</b> for 3 – 4 hours  |  |
| <b>\$20</b> for 4 – 6 hours  |  |
| <b>\$24</b> for 6 – 24 hours |  |