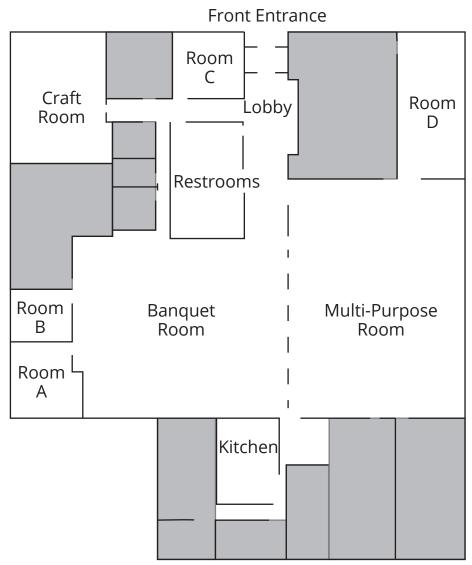

## North Bellevue Community Center Floor Plan

| Room                            | Square Feet | Capacity         | Hourly Rate |
|---------------------------------|-------------|------------------|-------------|
| Meeting Room A                  | 389         | 20 people        | \$50        |
| Meeting Room B                  | 249         | 10 people        | \$40        |
| Meeting Room C                  | 372         | 15 people        | \$45        |
| Meeting Room D                  | 774         | 40 people        | \$60        |
| Craft Room                      | 1,016       | 40 people        | \$60        |
| Multi-Purpose Room (MPR)        | 3,240       | 125 people       | \$100       |
| Banquet Room (BR) & Kitchen (K) | 3,127       | 125 people       | \$125       |
| Weekend Combo (BR/MPR/K)        | 6,774       | 150-200 people** | \$200       |
| Facility Staff Fee              |             |                  | \$30        |