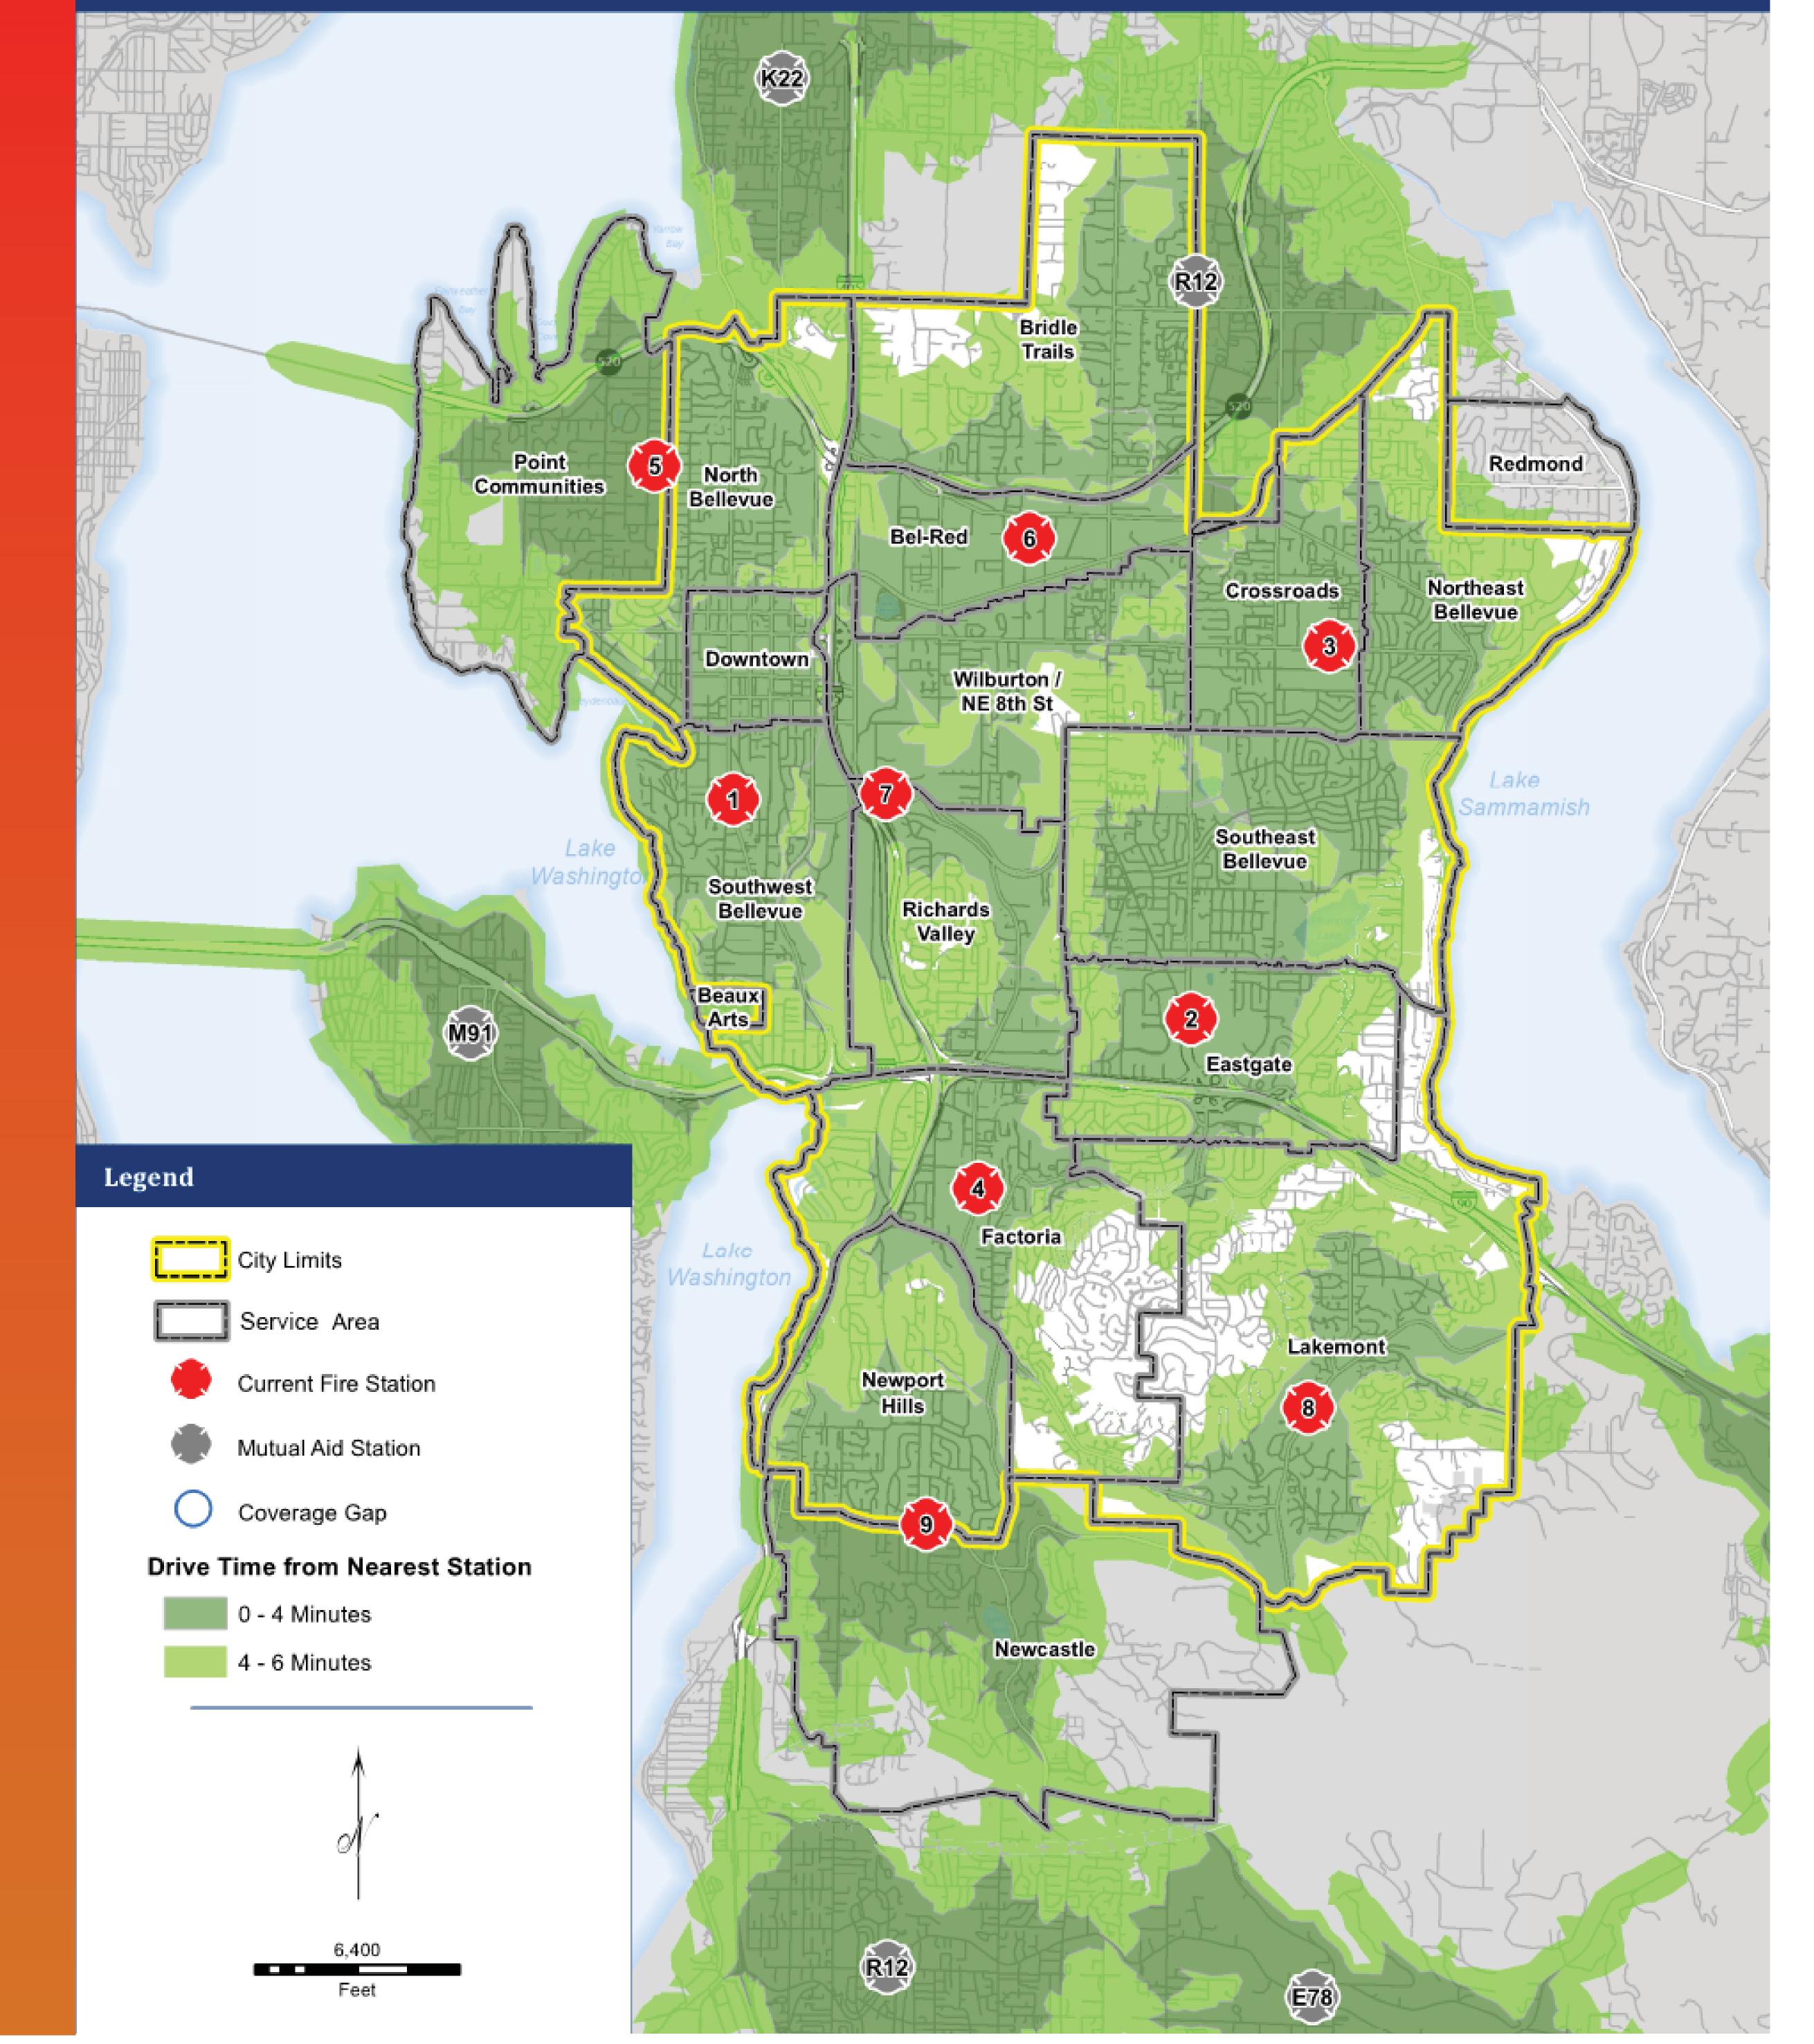

## WHERE DO YOU LIVE IN OUR SERVICE AREA?

## **Current Fire Station Coverage**

| Facility/Location                               | Year Built/Remodeled | Facility/Location                              | Year Built/Remodeled |
|-------------------------------------------------|----------------------|------------------------------------------------|----------------------|
| <b>FIRE STATION 1 -</b><br>766 Bellevue Way SE  | <b>1975/1987</b>     | FIRE STATION 6 -<br>1850 132nd Avenue NE       | 1983                 |
| <b>FIRE STATION 2 -</b><br>2802 148th Avenue SE | 2002                 | FIRE STATION 7 -<br>11900 SE 8th Street        | 1985                 |
| FIRE STATION 3 -<br>16100 NE 8th Street         | 1983                 | FIRE STATION 8 -<br>5701 Lakemont Blvd, SE     | 1995                 |
| <b>FIRE STATION 4 -</b><br>4216 Factoria Blvd.  | 1965/1967            | <b>FIRE STATION 9 -</b><br>12412 Newcastle Way | 1987                 |
| FIRE STATION 5 -<br>1621 NE 24th Street         | 1965/1967            | <b>FIRE TRAINING -</b><br>1838 116th Avenue NE | 1983                 |