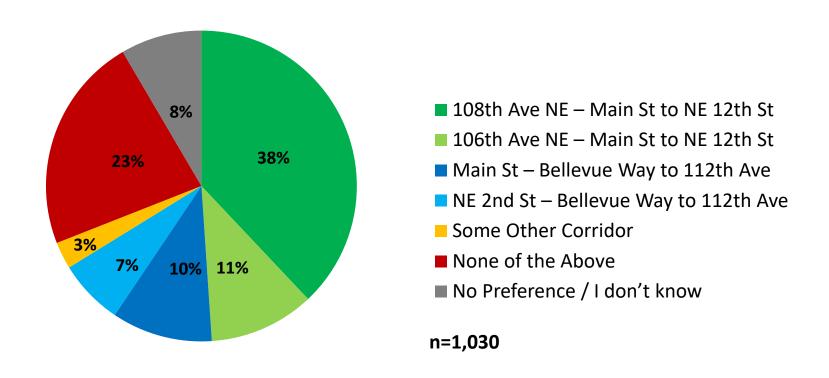

# Three pop-up events were held on 11/15, 11/21, and 11/28 to solicit feedback from people who live, work or visit downtown.

| On which street would you prefer to see a | Responses |       |  |  |
|-------------------------------------------|-----------|-------|--|--|
| demonstration bikeway installed in 2018?  | Percent   | Count |  |  |
| 106th Ave NE - Main St to NE 12th St      | 3%        | 1     |  |  |
| 108th Ave NE - Main St to NE 12th St      | 61%       | 24    |  |  |
| Main St - Bellevue Way to 112th Ave       | 10%       | 4     |  |  |
| NE 2nd St - Bellevue Way to 112th Ave     | 5%        | 2     |  |  |
| Some other corridor                       | 3%        | 1     |  |  |
| None of the above                         | 5%        | 2     |  |  |
| No preference/I don't know                | 13%       | 5     |  |  |
| Total                                     |           | 39    |  |  |