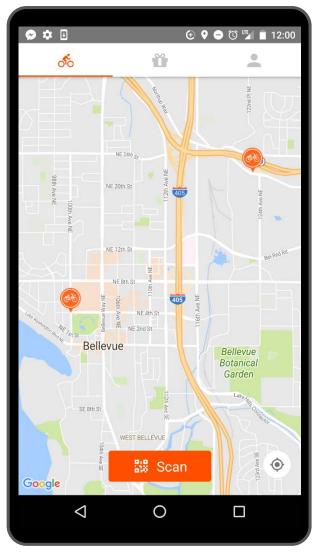

## Status report on outreach:

- Briefings: BDA, Chamber of Commerce, Transit Agencies
- Online surveys: bike share program, demonstration bikeway project
- Events:
  - bike share open house (Sep. 27)
  - demo bikeway open house (Nov. 30)
  - "pop-up" events (Nov. 15, 21, 28)