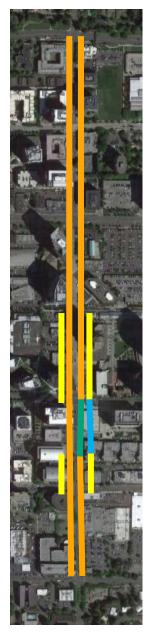

- BDA Transportation Committee conducted an internal review, discussion, and drove consensus on a recommendation.
- The BDA Board of Directors concurred on a position of support for both a demo bike lane project on 108th Ave NE between Main St and NE 12th Street and permitting freefloating bike share within the City of Bellevue.

# Three pop-up events were held on 11/15, 11/21, and 11/28 to solicit feedback from people who live, work or visit downtown.

| On which street would you prefer to see a | Responses |       |  |  |
|-------------------------------------------|-----------|-------|--|--|
| demonstration bikeway installed in 2018?  | Percent   | Count |  |  |
| 106th Ave NE - Main St to NE 12th St      | 3%        | 1     |  |  |
| 108th Ave NE - Main St to NE 12th St      | 61%       | 24    |  |  |
| Main St - Bellevue Way to 112th Ave       | 10%       | 4     |  |  |
| NE 2nd St - Bellevue Way to 112th Ave     | 5%        | 2     |  |  |
| Some other corridor                       | 3%        | 1     |  |  |
| None of the above                         | 5%        | 2     |  |  |
| No preference/I don't know                | 13%       | 5     |  |  |
| Total                                     |           | 39    |  |  |