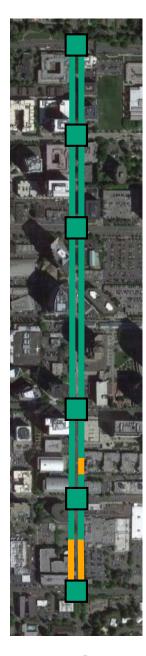

- BDA Transportation Committee conducted an internal review, discussion, and drove consensus on a recommendation.
- The BDA Board of Directors concurred on a position of support for both a demo bike lane project on 108th Ave NE between Main St and NE 12th Street and permitting freefloating bike share within the City of Bellevue.