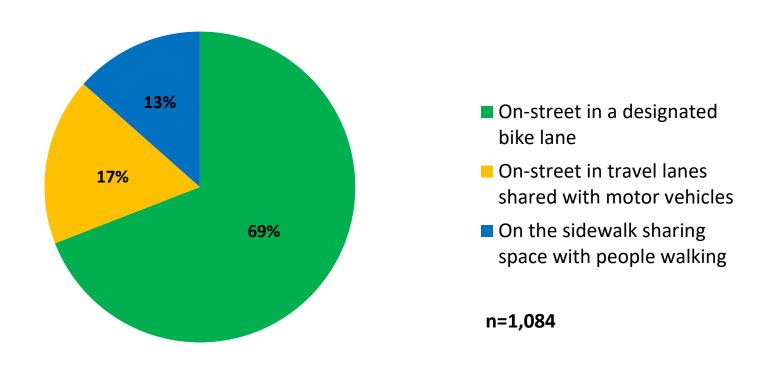

ect will ultimately help inform how to invest in a network of downtown bicycle improvements in the future.

This survey should take about 10 minutes to complete. If you are interested in learning more about individual project concepts, <u>you can choose</u> to answer additional questions that should take about 10 additional minutes to complete.

Click "Next" below to get started! For more information about the potential demonstration bikeway project, visit the Downtown Demonstration Bikeway webpage.

Next



# With current conditions, how safe do you feel riding a bicycle in Downtown Bellevue?





# With current conditions, how comfortable do you feel driving next to people bicycling in Downtown Bellevue?





## Where do you think that people bicycling in Downtown Bellevue should ride?





# On which street would you prefer to see a demonstration bikeway installed in 2018?













108th Ave NE | Concept



## **Project Context**

| Mode       | Land Use Context Greater Modal Priority → Less Modal Priority |                                       |                                                                             |  |  |  |
|------------|---------------------------------------------------------------|---------------------------------------|-----------------------------------------------------------------------------|--|--|--|
| Vehicle    | Rest of City                                                  | Crossroads,<br>Eastgate,<br>Wilburton | BelRed, Northup, Downtown, and Factoria Pedestrian Destination/Rest of City |  |  |  |
| Pedestrian | <b>Downtown/</b