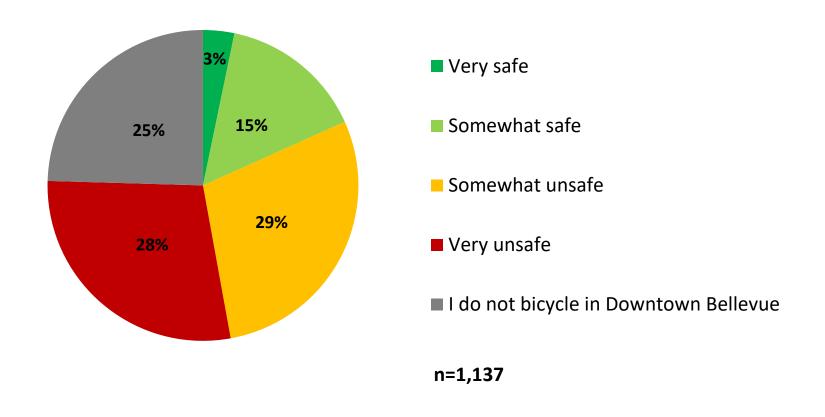

will be done to assess how the project affects travel for all road users. Outcomes will be monitored and adjustments could be made after installation as needed to improve operations. The pilot project will ultimately help inform how to invest in a network of downtown bicycle improvements in the future.

This survey should take about 10 minutes to complete. If you are interested in learning more about individual project concepts, <u>you can choose</u> to answer additional questions that should take about 10 additional minutes to complete.

Click "Next" below to get started! For more information about the potential demonstration bikeway project, visit the Downtown Demonstration Bikeway webpage.

Next



# With current conditions, how safe do you feel riding a bicycle in Downtown Bellevue?





# With current conditions, how comfortable do you feel driving next to people bicycling in Downtown Bellevue?





## Where do you think that people bicycling in Downtown Bellevue should ride?





# On which street would you prefer to see a demonstration bikeway installed in 2018?













108th Ave NE | Concept



## **Project Context**

| Mode       | Land Use Context Greater Modal Priority → Less Modal Priority |                                       |                                                                             |  |  |  |
|------------|---------------------------------------------------------------|---------------------------------------|-----------------------------------------------------------------------------|--|--|--|
| Vehicle    | Rest of City