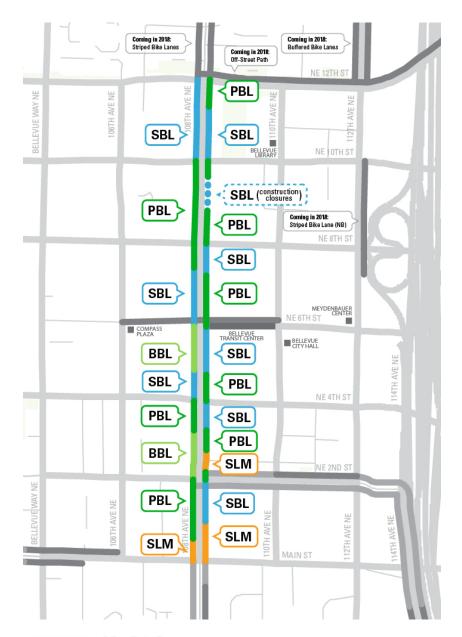

- BDA Transportation Committee conducted an internal review, discussion, and drove consensus on a recommendation.
- The BDA Board of Directors concurred on a position of support for both a demo bike lane project on 108th Ave NE between Main St and NE 12th Street and permitting freefloating bike share within the City of Bellevue.