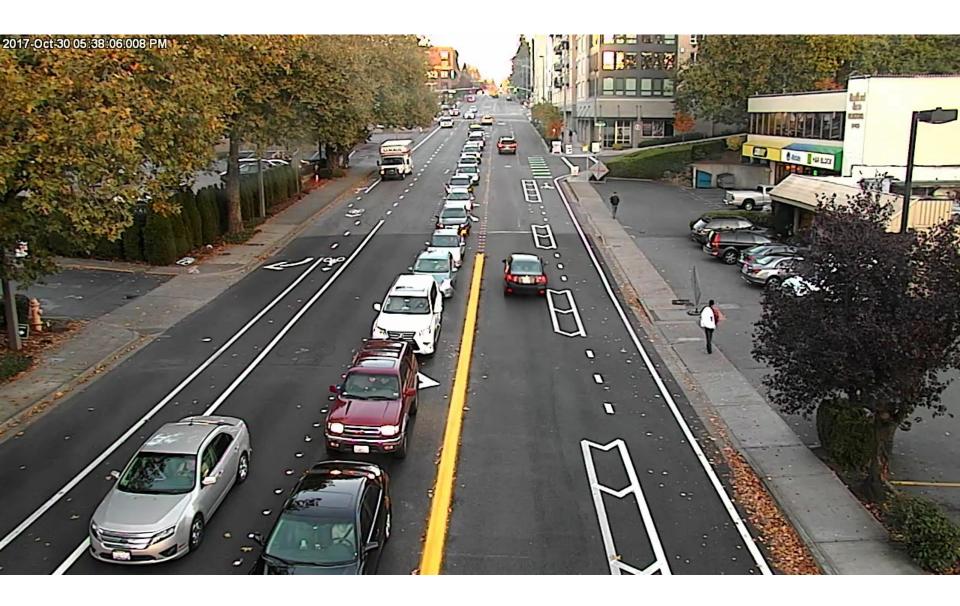

# Three pop-up events were held on 11/15, 11/21, and 11/28 to solicit feedback from people who live, work or visit downtown.

| On which street would you prefer to see a | Responses |       |  |  |
|-------------------------------------------|-----------|-------|--|--|
| demonstration bikeway installed in 2018?  | Percent   | Count |  |  |
| 106th Ave NE - Main St to NE 12th St      | 3%        | 1     |  |  |
| 108th Ave NE - Main St to NE 12th St      | 61%       | 24    |  |  |
| Main St - Bellevue Way to 112th Ave       | 10%       | 4     |  |  |
| NE 2nd St - Bellevue Way to 112th Ave     | 5%        | 2     |  |  |
| Some other corridor                       | 3%        | 1     |  |  |
| None of the above                         | 5%        | 2     |  |  |
| No preference/I don't know                | 13%       | 5     |  |  |
| Total                                     |           | 39    |  |  |