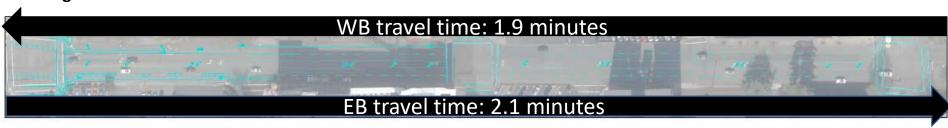

ane from 105<sup>th</sup> to 108<sup>th</sup>, drop westbound curb lane at 108<sup>th</sup> and construct westbound buffered bike lane from 108<sup>th</sup> to the existing bike facility at Bellevue Way. Option for parking protection is shown between 107<sup>th</sup> and 108<sup>th</sup>, street-grade walkway is shown between 106<sup>th</sup> and 107<sup>th</sup> to fill a gap in the pedestrian facility. Construct bike box NB @ 108<sup>th</sup> to facilitate bike turning at 108<sup>th</sup>/Main.



Alternative 2: Extend eastbound buffered bike lane from 105<sup>th</sup> to 108<sup>th</sup>. Install standard bike lane between 108<sup>th</sup> – keep 2 westbound lanes, no pedestrian facility. Construct bike box NB @ 108<sup>th</sup> to facilitate bike turning at 108<sup>th</sup>/Main.







<u>Alternative 1:</u> Extend eastbound buffered bike lane from 105<sup>th</sup> to 108<sup>th</sup>, drop westbound curb lane at 108<sup>th</sup> and construct westbound buffered bike lane from 108<sup>th</sup> to the existing bike facility at Bellevue Way. Option for parking protection is shown between 107<sup>th</sup> and 108<sup>th</sup>, street-grade walkway is shown between 106<sup>th</sup> and 107<sup>th</sup> to fill a gap in the pedestrian facility. Construct bike box NB @ 108<sup>th</sup> to facilitate bike turning at 108<sup>th</sup>/Main.



Alternative 2: Extend eastbound buffered bike lane from 105<sup>th</sup> to 108<sup>th</sup>. Install standard bike lane between 108<sup>th</sup> – keep 2 westbound lanes, no pedestrian facility. Construct bike box NB @ 108<sup>th</sup> to