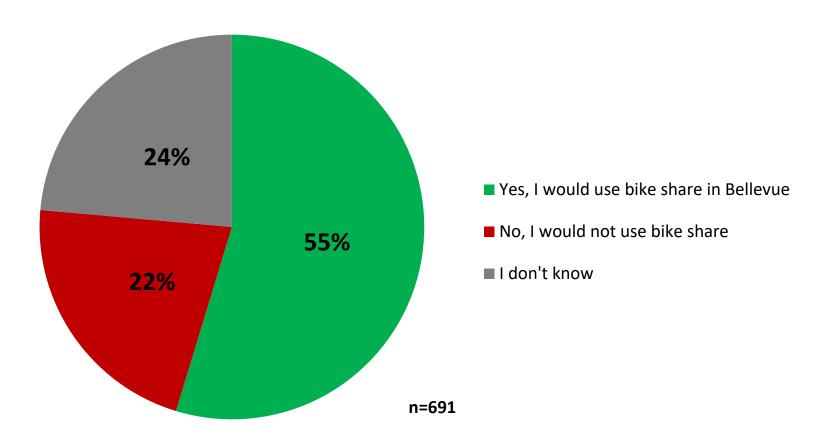

## Status report on outreach:

- Briefings: BDA, Chamber of Commerce, Transit Agencies
- Online surveys: bike share program, demonstration bikeway project
- Events:
  - bike share open house (Sep. 27)
  - demo bikeway open house (Nov. 30)
  - "pop-up" events (Nov. 15, 21, 28)