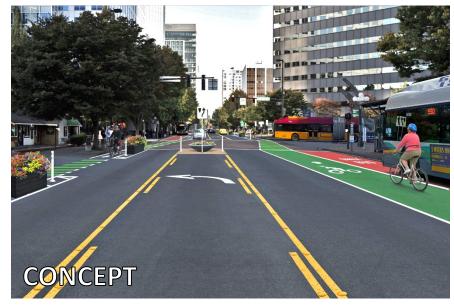

- BDA Transportation Committee conducted an internal review, discussion, and drove consensus on a recommendation.
- The BDA Board of Directors concurred on a position of support for both a demo bike lane project on 108th Ave NE between Main St and NE 12th Street and permitting freefloating bike share within the City of Bellevue.