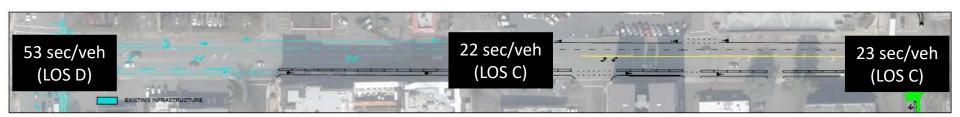

Transportation modelling results for 108th Ave NE

| 2018                                           |                 |                                                                       |                                                          |                                                  |                                 | 2019                               |                                          |  |
|------------------------------------------------|-----------------|-----------------------------------------------------------------------|----------------------------------------------------------|--------------------------------------------------|---------------------------------|------------------------------------|------------------------------------------|--|
| January                                        | February        | March                                                                 | April                                                    | May                                              | August                          | February                           | March                                    |  |
| Transportation<br>Commission<br>Recommendation | on City Council | Demonstration<br>Bikeway<br>Design Finalized                          | Demonstration<br>Bikeway<br>Construction                 | Demonstration<br>Bikeway<br><b>Opening Event</b> | 3-Month<br>Status Update        | Final Evaluation<br>and Staff      | City Council<br>Direction on             |  |
|                                                | Direction       | Bike Share Pilot<br>Permit<br>Requirements<br>Approved by<br>Director | Bike Share Pilot<br>Permit Available<br>for Applications | Bike Share Pilot<br>Program<br>Launch            | to Transportation<br>Commission | Recommendation<br>to TC for Action | Next Steps f<br>Bikeway an<br>Bike Share |  |