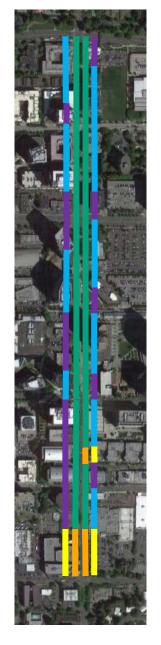

Transportation modelling results for 108th Ave NE

| 2018                                           |                 |                                                                       |                                                          |                                                  |                                 | 2019                               |                                          |  |
|------------------------------------------------|-----------------|-----------------------------------------------------------------------|----------------------------------------------------------|--------------------------------------------------|---------------------------------|------------------------------------|------------------------------------------|--|
| January                                        | February        | March                                                                 | April                                                    | May                                              | August                          | February                           | March                                    |  |
| Transportation<br>Commission<br>Recommendation | on City Council | Demonstration<br>Bikeway<br>Design Finalized                          | Demonstration<br>Bikeway<br>Construction                 | Demonstration<br>Bikeway<br><b>Opening Event</b> | 3-Month<br>Status Update        | Final Evaluation<br>and Staff      | City Council<br>Direction on             |  |
|                                                | Direction       | Bike Share Pilot<br>Permit<br>Requirements<br>Approved by<br>Director | Bike Share Pilot<br>Permit Available<br>for Applications | Bike Share Pilot<br>Program<br>Launch            | to Transportation<br>Commission | Recommendation<br>to TC for Action | Next Steps f<br>Bikeway an<br>Bike Share |  |