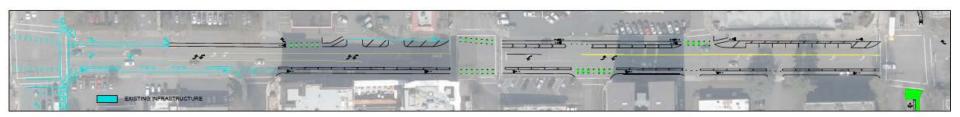

section Treatments & LOS**

- Main, 2nd, 4th, 8th, 10th, and 12th have skip striping through intersection
- 6th is not an arterial



Lines/Squares – LTS

LTS 1

LTS 2

LTS 3

LTS 4



108th Ave NE | MMLOS





#### **Existing conditions**



<u>Alternative 1:</u> Extend eastbound buffered bike lane from 105<sup>th</sup> to 108<sup>th</sup>, drop westbound curb lane at 108<sup>th</sup> and construct westbound buffered bike lane from 108<sup>th</sup> to the existing bike facility at Bellevue Way. Option for parking protection is shown between 107<sup>th</sup> and 108<sup>th</sup>, street-grade walkway is shown between 106<sup>th</sup> and 107<sup>th</sup> to fill a gap in the pedestrian facility. Construct bike box NB @ 108<sup>th</sup> to facilitate bike turning at 108<sup>th</sup>/Main.



<u>Alternative 2:</u> Extend eastbound buffered bike lane from 105<sup>th</sup> to 108<sup>th</sup>. Install standard bike lane between 108<sup>th</sup> – keep 2 westbound lanes, no pedestrian facility. Construct bike box NB @ 108<sup>th</sup> to facilitate bike turning at 108<sup>th</sup>/Main.





#### **Existing conditions**



<u>Alternative 1:</u> Extend eastbound buffered bike lane from 105<sup>th</sup> to 108<sup>th</sup>, drop westbound curb lane at 108<sup>th</sup> and construct westbound buffered bike lane from 108<sup>th</sup> to the existing bike facility at Bellevue Way. Option for parking protection is shown between 107<sup>th</sup> and 108<sup>th</sup>, street-grade walkway is shown between 106<sup>th</sup> and 107<sup>th</sup> to fill a gap in the pedestrian facility. Co