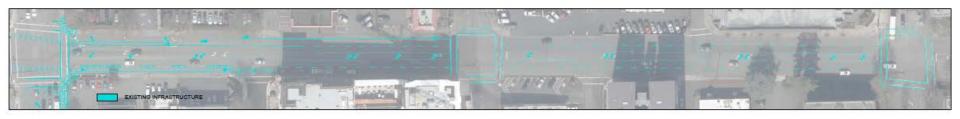

- Exception is LTS=2 NB from half block south of NE 4<sup>th</sup> due to Bike Lane



Outside Lines – Facility Type

Sharrow

Bike Lane

Buffered Bike Lane

Inside Lines – LTS

LTS 1

LTS 2

LTS 4



108th Ave NE | MMLOS



## **Bikeway Improvements & LOS**

- Adding sharrows, bike lanes, and buffered bike lanes
- LTS=3 in sharrow areas near
   Main Street
- LTS=2 in bike lane and buffered bike lanes



Outside Lines – Facility Type

Sharrow
Bike Lane

Buffered Bike Lane

Inside Lines – LTS

LTS 1

LTS 3

LTS 4



108th Ave NE | MMLOS



#### **Intersection Treatments & LOS**

- Main, 2nd, 4th, 8th, 10th, and 12th have skip striping through intersection
- 6th is not an arterial



Lines/Squares – LTS

LTS 1

LTS 2

LTS 3

LTS 4



108th Ave NE | MMLOS





#### **Existing conditions**



<u>Alternative 1:</u> Extend eastbound buffered bike lane from 105<sup>th</sup> to 108<sup>th</sup>, drop westbound curb lane at 108<sup>th</sup> and construct westbound buffered bike lane from 108<sup>th</sup> to the existing bike facility at Bellevue Way. Option for parking protection is shown between 107<sup>th</sup> and 108<sup>th</sup>, street-grade walkway is shown between 106<sup>th</sup> and 107<sup>th</sup> to fill a gap in the pedestrian facility. Construct bike box NB @ 108<sup>th</sup> to facilitate bike turning at 108<sup>th</sup>/Main.



<u>Alternative 2:</u> Extend eastbound buffered bike lane from 105<sup>th</sup> to 108<sup>th</sup>. Install standard bike lane between 108<sup>th</sup> – keep 2 westbound lanes, no pedestrian facility. Construct bike box NB @ 108<sup>th</