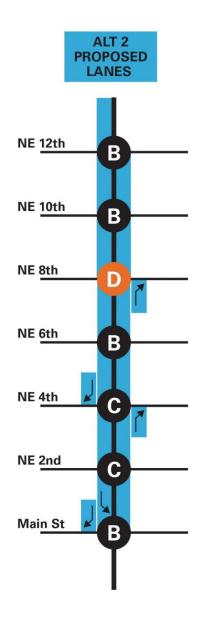

Transportation modelling results for 108th Ave NE

| 2018                                           |                 |                                                                       |                                                          |                                                  |                                 | 2019                               |                                          |  |
|------------------------------------------------|-----------------|-----------------------------------------------------------------------|----------------------------------------------------------|--------------------------------------------------|---------------------------------|------------------------------------|------------------------------------------|--|
| January                                        | February        | March                                                                 | April                                                    | May                                              | August                          | February                           | March                                    |  |
| Transportation<br>Commission<br>Recommendation | on City Council | Demonstration<br>Bikeway<br>Design Finalized                          | Demonstration<br>Bikeway<br>Construction                 | Demonstration<br>Bikeway<br><b>Opening Event</b> | 3-Month<br>Status Update        | Final Evaluation<br>and Staff      | City Council<br>Direction on             |  |
|                                                | Direction       | Bike Share Pilot<br>Permit<br>Requirements<br>Approved by<br>Director | Bike Share Pilot<br>Permit Available<br>for Applications | Bike Share Pilot<br>Program<br>Launch            | to Transportation<br>Commission | Recommendation<br>to TC for Action | Next Steps f<br>Bikeway an<br>Bike Share |  |

- BDA Transportation Committee conducted an internal review, discussion, and drove consensus on a recommendation.
- The BDA Board of Directors concurred on a position of support for both a demo bike lane project on 108th Ave NE between Main St and NE 12th Street and permitting freefloating bike share within the City of Bellevue.