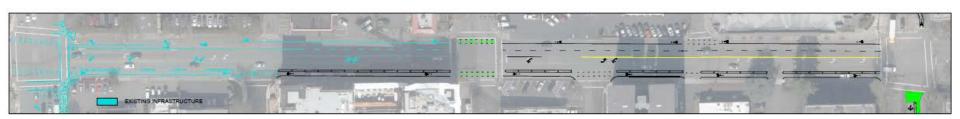

from 105<sup>th</sup> to 108<sup>th</sup>, drop westbound curb lane at 108<sup>th</sup> and construct westbound buffered bike lane from 108<sup>th</sup> to the existing bike facility at Bellevue Way. Option for parking protection is shown between 107<sup>th</sup> and 108<sup>th</sup>, street-grade walkway is shown between 106<sup>th</sup> and 107<sup>th</sup> to fill a gap in the pedestrian facility. Construct bike box NB @ 108<sup>th</sup> to facilitate bike turning at 108<sup>th</sup>/Main.



<u>Alternative 2:</u> Extend eastbound buffered bike lane from 105<sup>th</sup> to 108<sup>th</sup>. Install standard bike lane between 108<sup>th</sup> – keep 2 westbound lanes, no pedestrian facility. Construct bike box NB @ 108<sup>th</sup> to facilitate bike turning at 108<sup>th</sup>/Main.





#### **Existing conditions**



<u>Alternative 1:</u> Extend eastbound buffered bike lane from 105<sup>th</sup> to 108<sup>th</sup>, drop westbound curb lane at 108<sup>th</sup> and construct westbound buffered bike lane from 108<sup>th</sup> to the existing bike facility at Bellevue Way. Option for parking protection is shown between 107<sup>th</sup> and 108<sup>th</sup>, street-grade walkway is shown between 106<sup>th</sup> and 107<sup>th</sup> to fill a gap in the pedestrian facility. Construct bike box NB @ 108<sup>th</sup> to facilitate bike turning at 108<sup>th</sup>/Main.



Alternative 2: Extend eastbound buffered bike lane from 105<sup>th</sup> to 108<sup>th</sup>. Install standard bike lane between 108<sup>th</sup> – keep 2 westbound lanes, no pedestrian facility. Construct