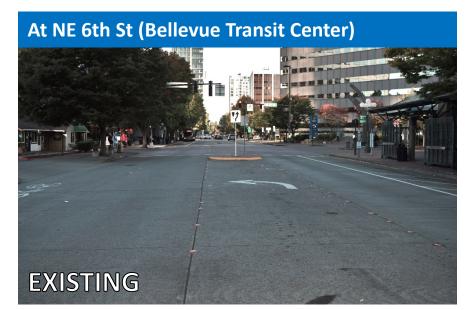

- BDA Transportation Committee conducted an internal review, discussion, and drove consensus on a recommendation.
- The BDA Board of Directors concurred on a position of support for both a demo bike lane project on 108th Ave NE between Main St and NE 12th Street and permitting freefloating bike share within the City of Bellevue.