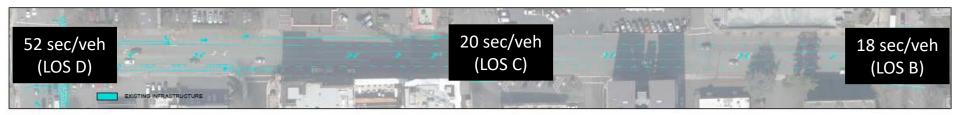

th</sup>, drop westbound curb lane at 108<sup>th</sup> and construct westbound buffered bike lane from 108<sup>th</sup> to the existing bike facility at Bellevue Way. Option for parking protection is shown between 107<sup>th</sup> and 108<sup>th</sup>, street-grade walkway is shown between 106<sup>th</sup> and 107<sup>th</sup> to fill a gap in the pedestrian facility. Construct bike box NB @ 108<sup>th</sup> to facilitate bike turning at 108<sup>th</sup>/Main.



<u>Alternative 2:</u> Extend eastbound buffered bike lane from 105<sup>th</sup> to 108<sup>th</sup>. Install standard bike lane between 108<sup>th</sup> – keep 2 westbound lanes, no pedestrian facility. Construct bike box NB @ 108<sup>th</sup> to facilitate bike turning at 108<sup>th</sup>/Main.





#### **Existing conditions**



<u>Alternative 1:</u> Extend eastbound buffered bike lane from 105<sup>th</sup> to 108<sup>th</sup>, drop westbound curb lane at 108<sup>th</sup> and construct westbound buffered bike lane from 108<sup>th</sup> to the existing bike facility at Bellevue Way. Option for parking protection is shown between 107<sup>th</sup> and 108<sup>th</sup>, street-grade walkway is shown between 106<sup>th</sup> and 107<sup>th</sup> to fill a gap in the pedestrian facility. Construct bike box NB @ 108<sup>th</sup> to facilitate bike turning at 108<sup>th</sup>/Main.



Alternative 2: Extend eastbound buffered bike lane from 105<sup>th</sup> to 108<sup>th</sup>. Install standard bike lane between 108<sup>th</sup> – keep 2 westbound lanes, no pedestrian facility. Construct bike box NB @ 108<sup>th</sup> to