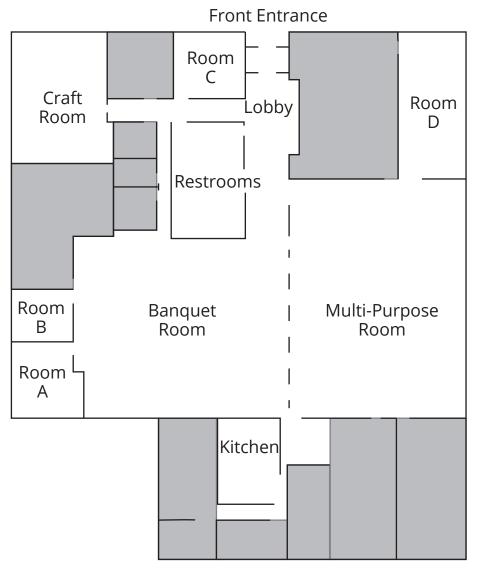

## North Bellevue Community Center Floor Plan

| Room                            | Square Feet | Capacity   | Hourly Rate |
|---------------------------------|-------------|------------|-------------|
| Meeting Room A                  | 389         | 20 people  | \$40        |
| Meeting Room B                  | 249         | 15 people  | \$35        |
| Meeting Room C                  | 372         | 20 people  | \$40        |
| Meeting Room D                  | 774         | 50 people  | \$45        |
| Craft Room                      | 1,016       | 50 people  | \$45        |
| Multi-Purpose Room (MPR)        | 3,240       | 125 people | \$80        |
| Banquet Room (BR) & Kitchen (K) | 3,127       | 125 people | \$100       |
| Saturday Pkg (BR/MPR/K)         | 6,774       | 200 people | \$155       |
| Friday/Sunday Pkg (BR/MPR/K)    | 6,774       | 200 people | \$125       |