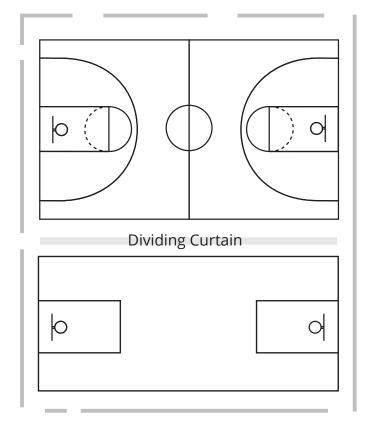

## **Tyee Community Gym Layouts**

May use gym for multiple sports at once, based on setup.

## **Basketball: 1 Main Court**



**Basketball: 2 Side Courts** 



## Volleyball: 2 Courts





For alternate formats, interpreters, or reasonable accommodation requests please phone at least 48 hours in advance 425-452-7938 (voice) or email emartella@bellevuewa.gov@bellevuewa.gov. For complaints regarding accommodations, contact City of Bellevue ADA/Title VI Administrator at 425-452-6168 (voice) or email ADATitleVI@bellevuewa.gov. If you are deaf or hard of hearing dial 711. All meetings are wheelchair accessible.