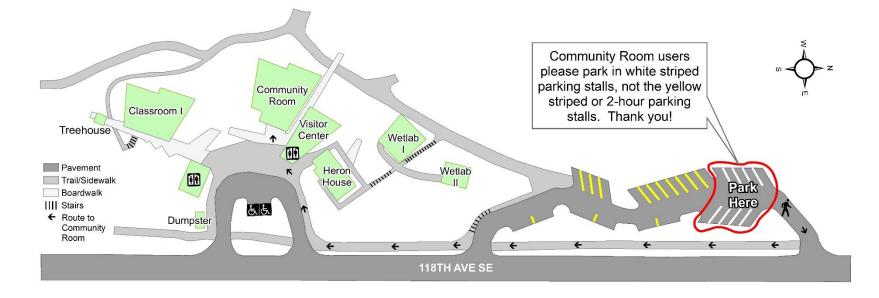

## **Mercer Slough Environmental Education Center**

## 1625 118<sup>th</sup> Ave SE, Bellevue, WA Campus Map & Parking Directions

## From I-405:

- Take Exit 12 for SE 8<sup>th</sup> St
- Travel west on SE 8<sup>th</sup> St
- Turn left on 118<sup>th</sup> Ave SE
- Travel approx. ½ mile
- Take right into parking lot, just before the first MSEEC sign (in light blue)
- Walk the path to the front of the buildings.

From I-90:

- Take Exit 9 for Bellevue Way. Continue for 1 mile.
- Veer right onto 112<sup>th</sup> Ave SE
- Turn right onto SE 8<sup>th</sup> St
- Turn right onto 118<sup>th</sup> Ave SE
- Travel approx. ½ mile
- Take right into parking lot, just before the first MSEEC sign (in light blue)
- Walk the path to the front of the buildings.