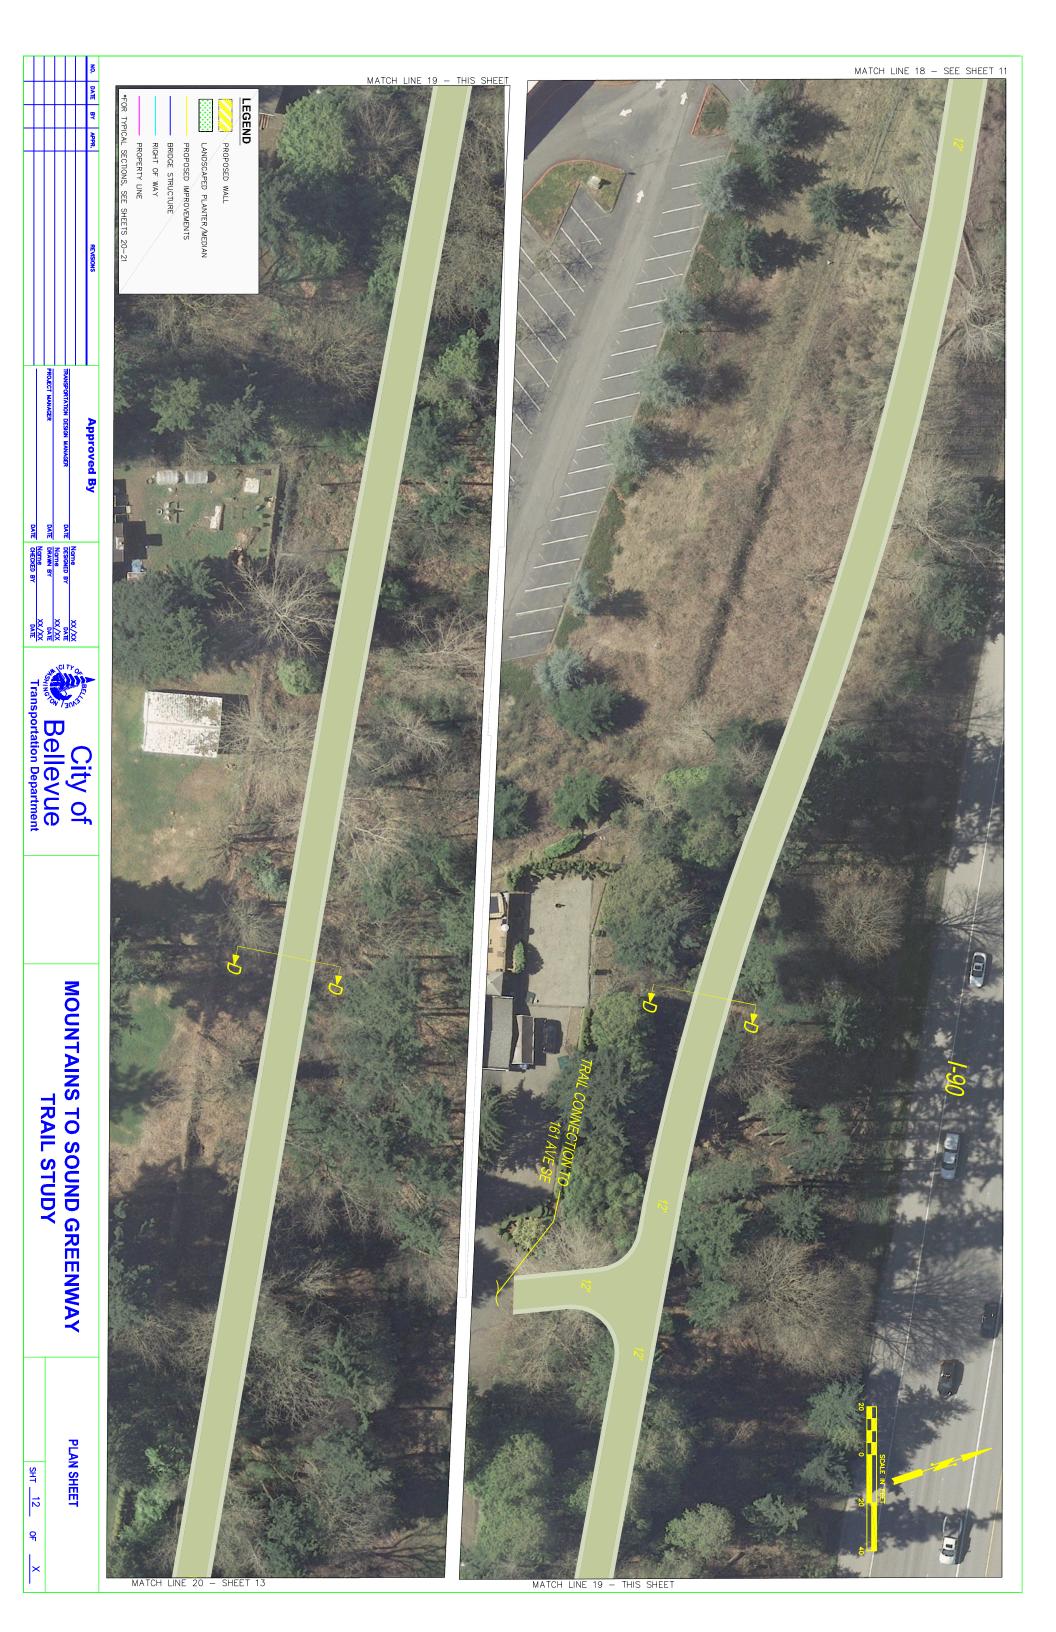

## LEGEND

| trail                                    |
|------------------------------------------|
| ~2' trail buffer                         |
| bridge                                   |
| landscaped planter/median                |
| roadway                                  |
| prefabricated wooden bridge              |
| proposed barrier                         |
| existing barrier                         |
| <br>15' buffer between trail and highway |
| <br>stream/wetland                       |
| <br>                                     |

yellow and white lines are proposed lane and curb line improvements