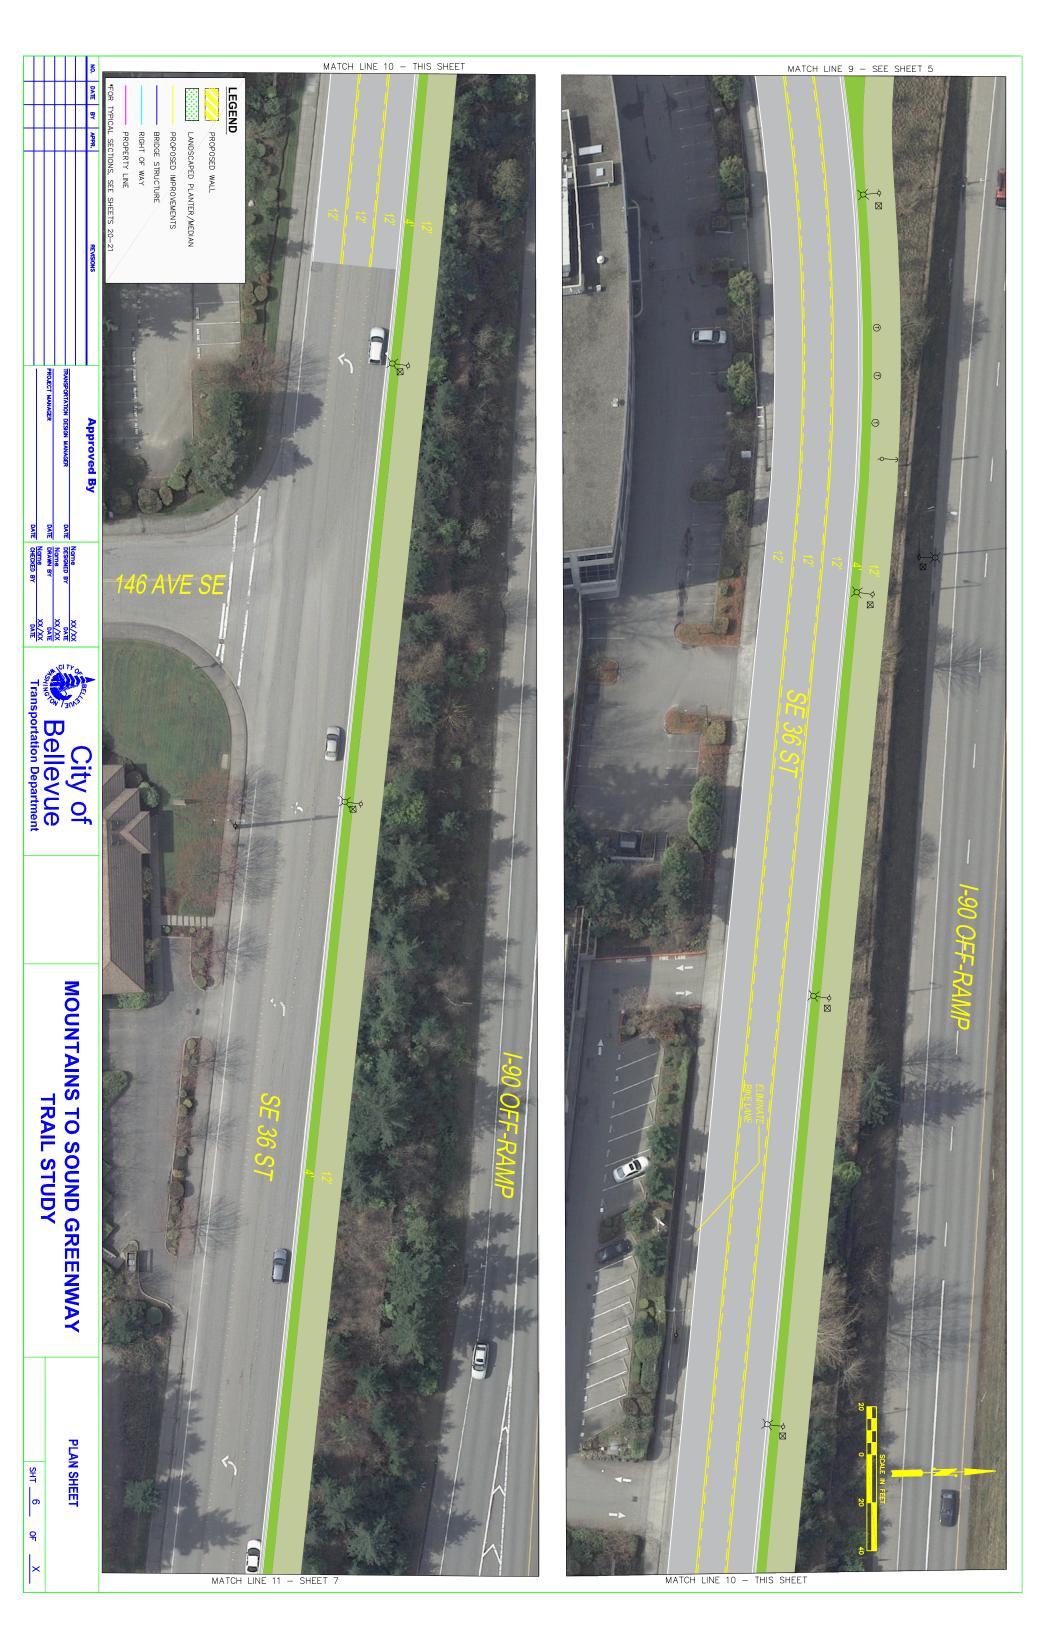

E BY APPR. |
|                 |       |       |                     |       |                                     |      |   | APPR.        |
|                 |       |       |                     |       |                                     |      |   | REVISIONS    |
|                 |       |       | PROJECT MANAGER DAT |       | - TRANSPORTATION DESIGN MANAGER DAT |      |   | Approved By  |
| DATE CHECKED BY |       | Name  | E DRAWN BY          | Name  | E DESIGNED BY                       | Name | : |              |
| DAIE            | 22.22 | xx/xx | DATE                | xx/xx |                                     |      |   |              |
| H SH CITY ON    |       |       |                     |       |                                     |      |   |              |



































































## LEGEND

| trail                                    |
|------------------------------------------|
| ~2' trail buffer                         |
| bridge                                   |
| landscaped planter/median                |
| roadway                                  |
| prefabricated wooden bridge              |
| proposed barrier                         |
| existing barrier                         |
| <br>15' buffer between trail and highway |
| <br>stream/wetland                       |
| <br>                                     |

yellow and white lines are proposed lane and curb line improvements