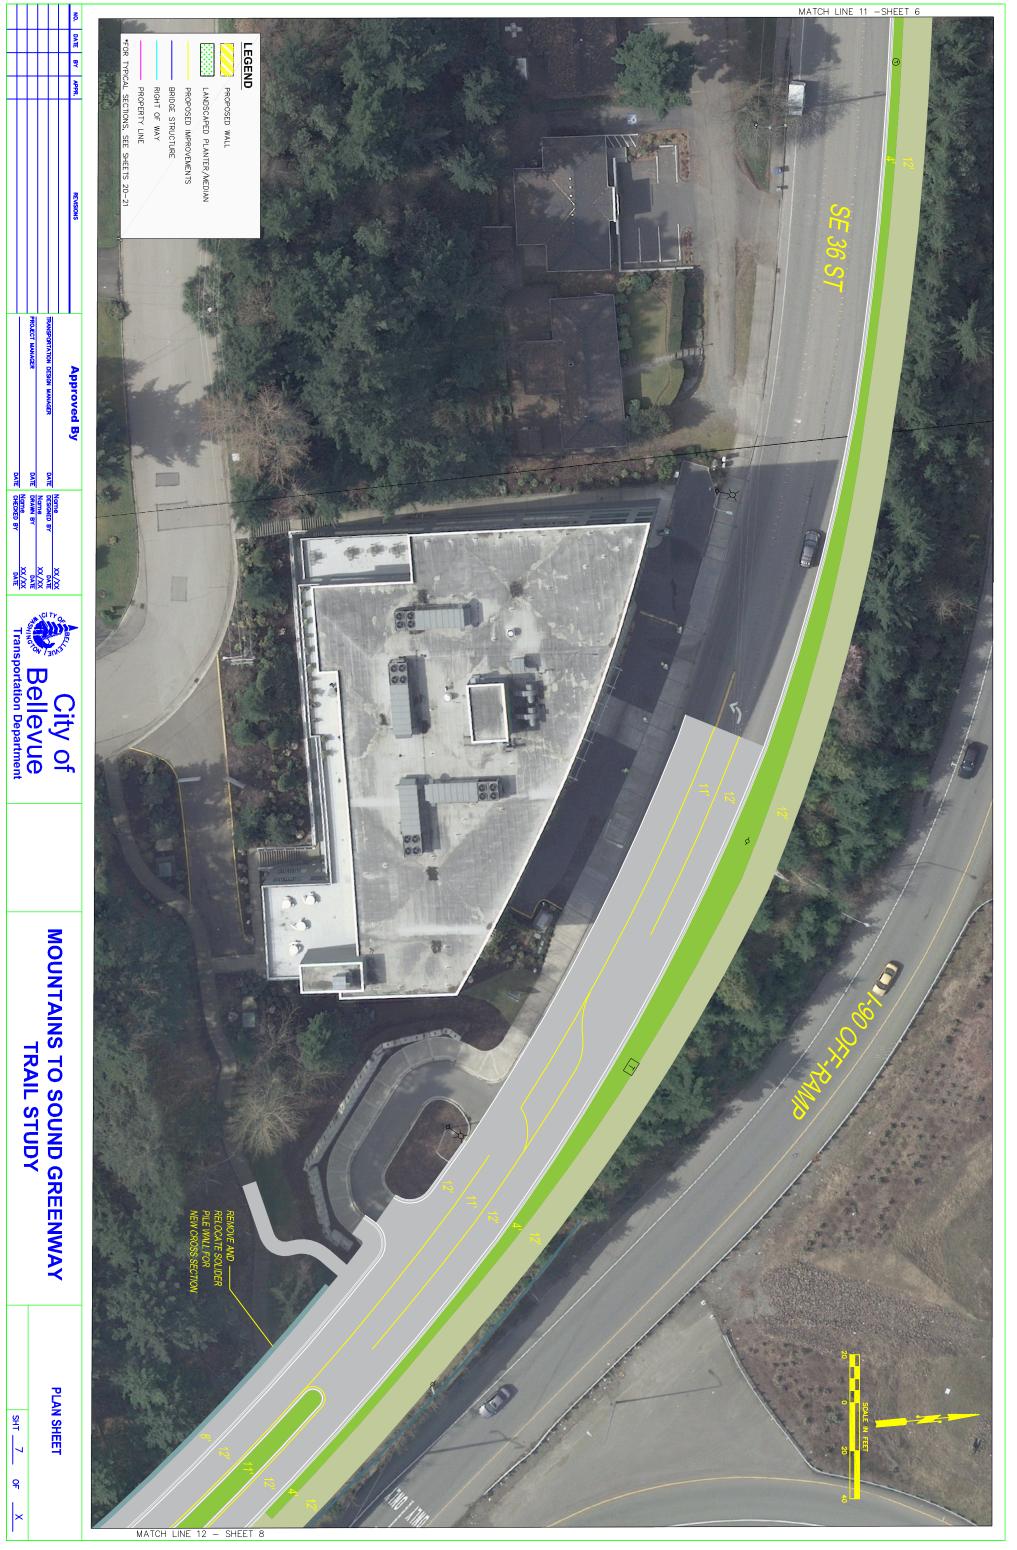

## LEGEND

| trail                                    |
|------------------------------------------|
| ~2' trail buffer                         |
| bridge                                   |
| landscaped planter/median                |
| roadway                                  |
| prefabricated wooden bridge              |
| proposed barrier                         |
| existing barrier                         |
| <br>15' buffer between trail and highway |
| <br>stream/wetland                       |
| <br>                                     |

yellow and white lines are proposed lane and curb line improvements