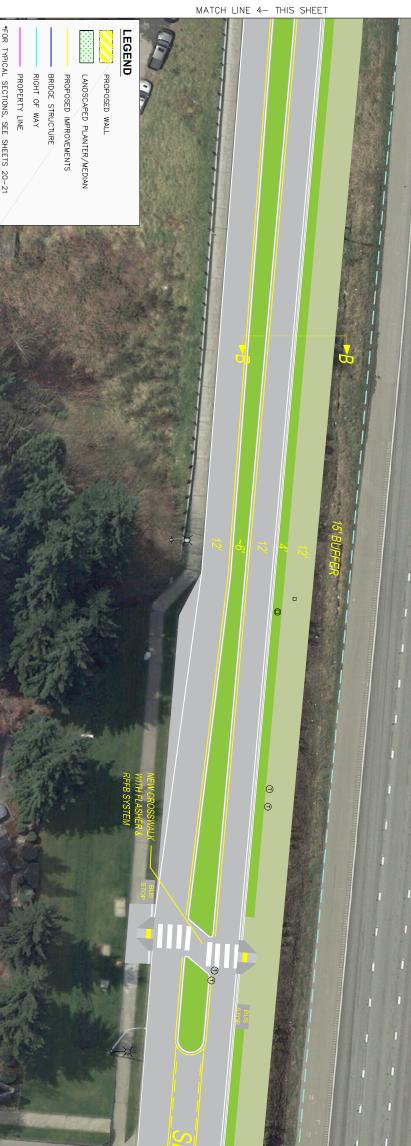

## LEGEND

| trail                                    |
|------------------------------------------|
| ~2' trail buffer                         |
| bridge                                   |
| landscaped planter/median                |
| roadway                                  |
| prefabricated wooden bridge              |
| proposed barrier                         |
| existing barrier                         |
| <br>15' buffer between trail and highway |
| <br>stream/wetland                       |
| <br>                                     |

yellow and white lines are proposed lane and curb line improvements