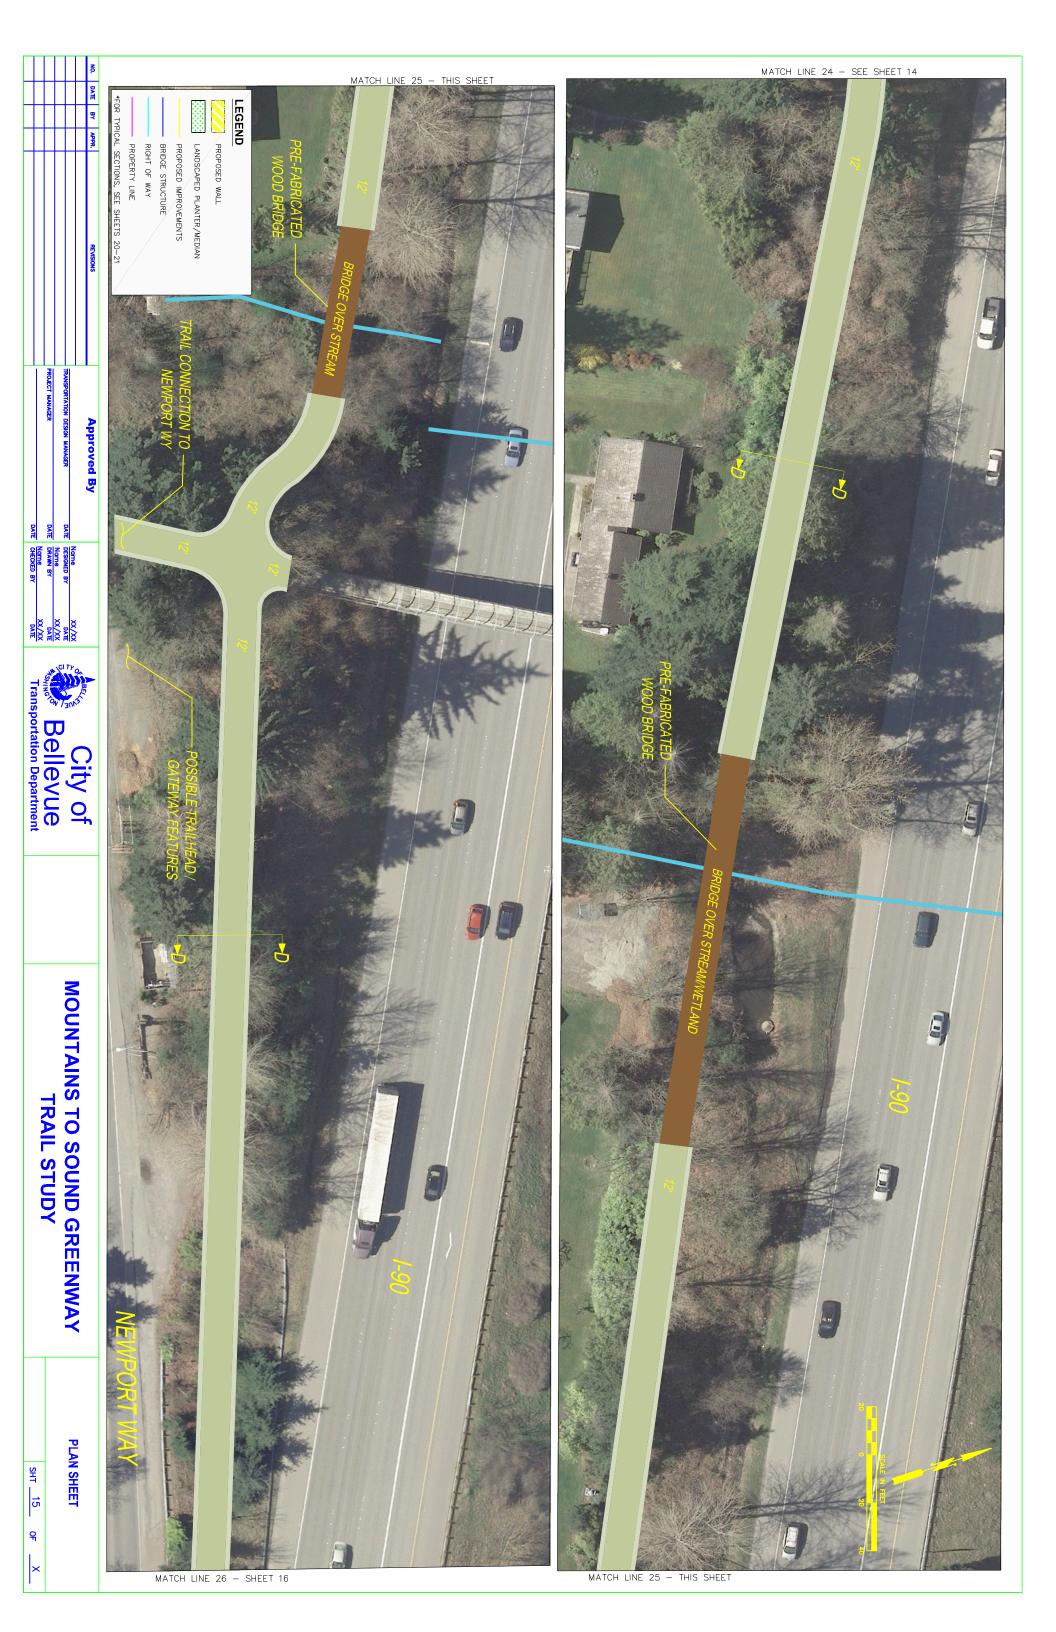

## LEGEND

| trail                                    |
|------------------------------------------|
| ~2' trail buffer                         |
| bridge                                   |
| landscaped planter/median                |
| roadway                                  |
| prefabricated wooden bridge              |
| proposed barrier                         |
| existing barrier                         |
| <br>15' buffer between trail and highway |
| <br>stream/wetland                       |
| <br>                                     |