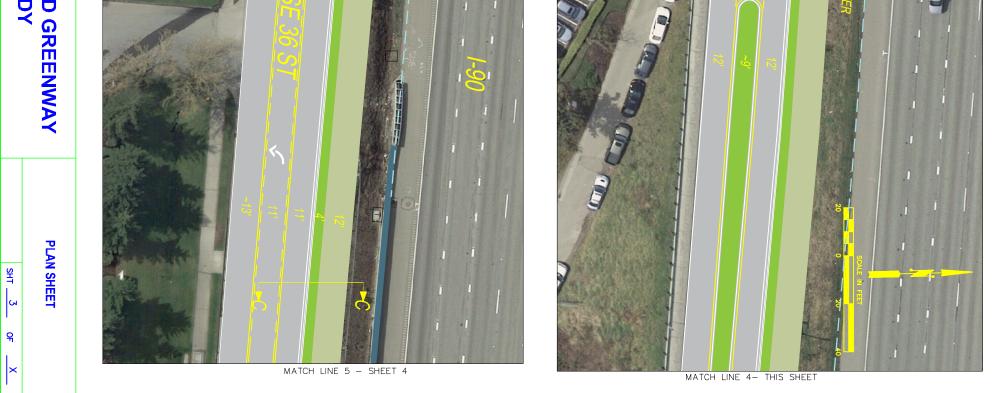

## LEGEND

| trail                                    |
|------------------------------------------|
| ~2' trail buffer                         |
| bridge                                   |
| landscaped planter/median                |
| roadway                                  |
| prefabricated wooden bridge              |
| proposed barrier                         |
| existing barrier                         |
| <br>15' buffer between trail and highway |
| <br>stream/wetland                       |
| <br>                                     |

yellow and white lines are proposed lane and curb line improvements