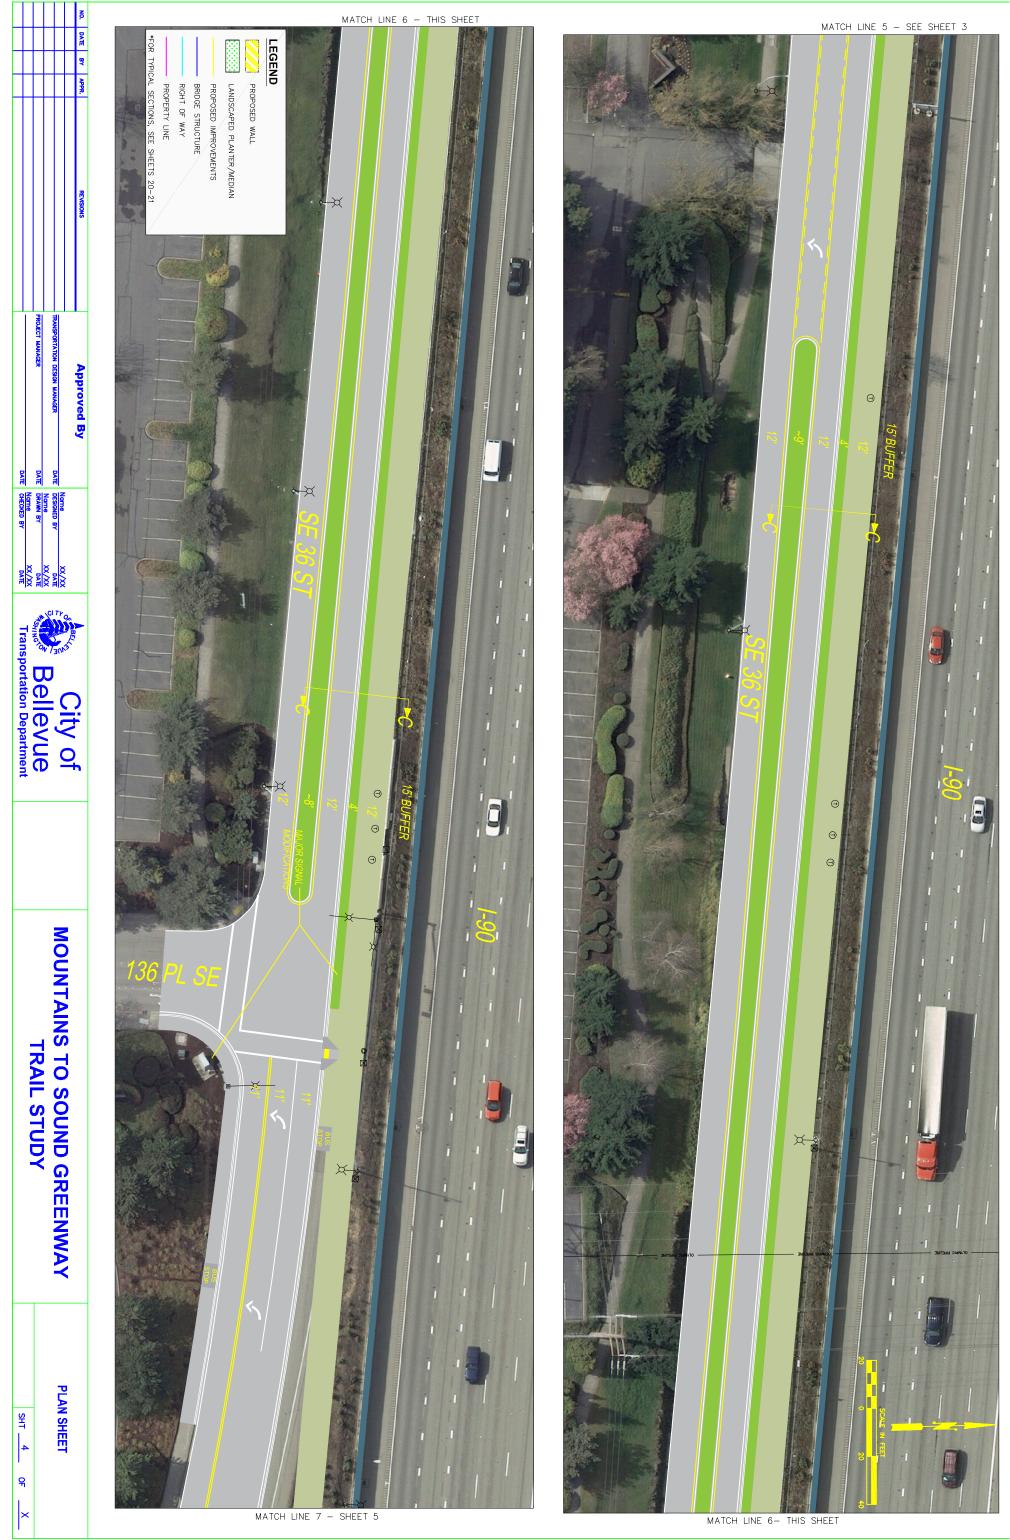

| NTE BY APPR. |
|                 |       |       |                     |       |                                     |      |   | APPR.        |
|                 |       |       |                     |       |                                     |      |   | REVISIONS    |
|                 |       |       | PROJECT MANAGER DAT |       | - TRANSPORTATION DESIGN MANAGER DAT |      |   | Approved By  |
| DATE CHECKED BY |       | Name  | E DRAWN BY          | Name  | E DESIGNED BY                       | Name | : |              |
| DAIE            | 22.22 | xx/xx | DATE                | xx/xx |                                     |      |   |              |
| H SH CITY ON    |       |       |                     |       |                                     |      |   |              |



































































## LEGEND

| trail                                    |
|------------------------------------------|
| ~2' trail buffer                         |
| bridge                                   |
| landscaped planter/median                |
| roadway                                  |
| prefabricated wooden bridge              |
| proposed barrier                         |
| existing barrier                         |
| <br>15' buffer between trail and highway |
| <br>stream/wetland                       |
| <br>                                     |

yellow and white lines are proposed lane and curb line improvements