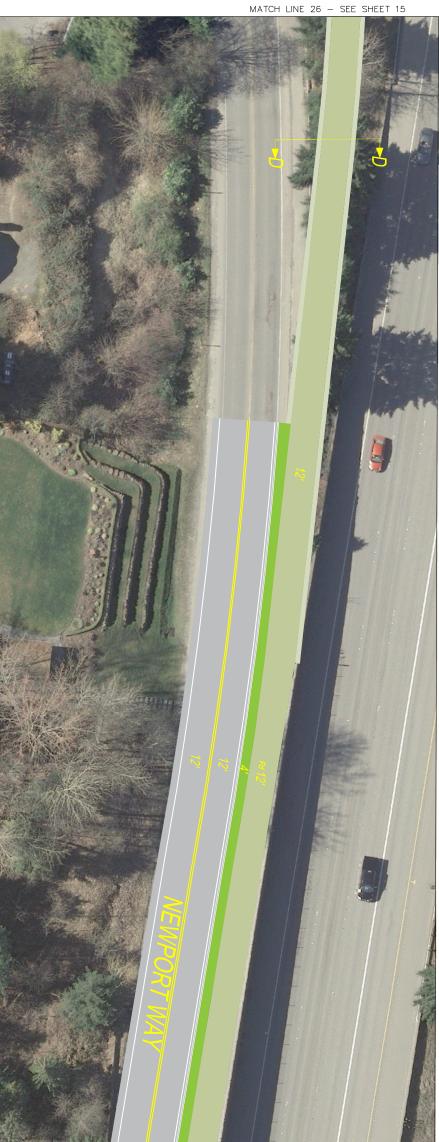

|       |                                     |      |   | APPR.        |
|                 |       |       |                     |       |                                     |      |   | REVISIONS    |
|                 |       |       | PROJECT MANAGER DAT |       | - TRANSPORTATION DESIGN MANAGER DAT |      |   | Approved By  |
| DATE CHECKED BY |       | Name  | E DRAWN BY          | Name  | E DESIGNED BY                       | Name | : |              |
| DAIE            | 22.22 | xx/xx | DATE                | xx/xx |                                     |      |   |              |
| H SH CITY ON    |       |       |                     |       |                                     |      |   |              |



































































## LEGEND

| trail                                    |
|------------------------------------------|
| ~2' trail buffer                         |
| bridge                                   |
| landscaped planter/median                |
| roadway                                  |
| prefabricated wooden bridge              |
| proposed barrier                         |
| existing barrier                         |
| <br>15' buffer between trail and highway |
| <br>stream/wetland                       |
| <br>                                     |

yellow and white lines are proposed lane and curb line improvements