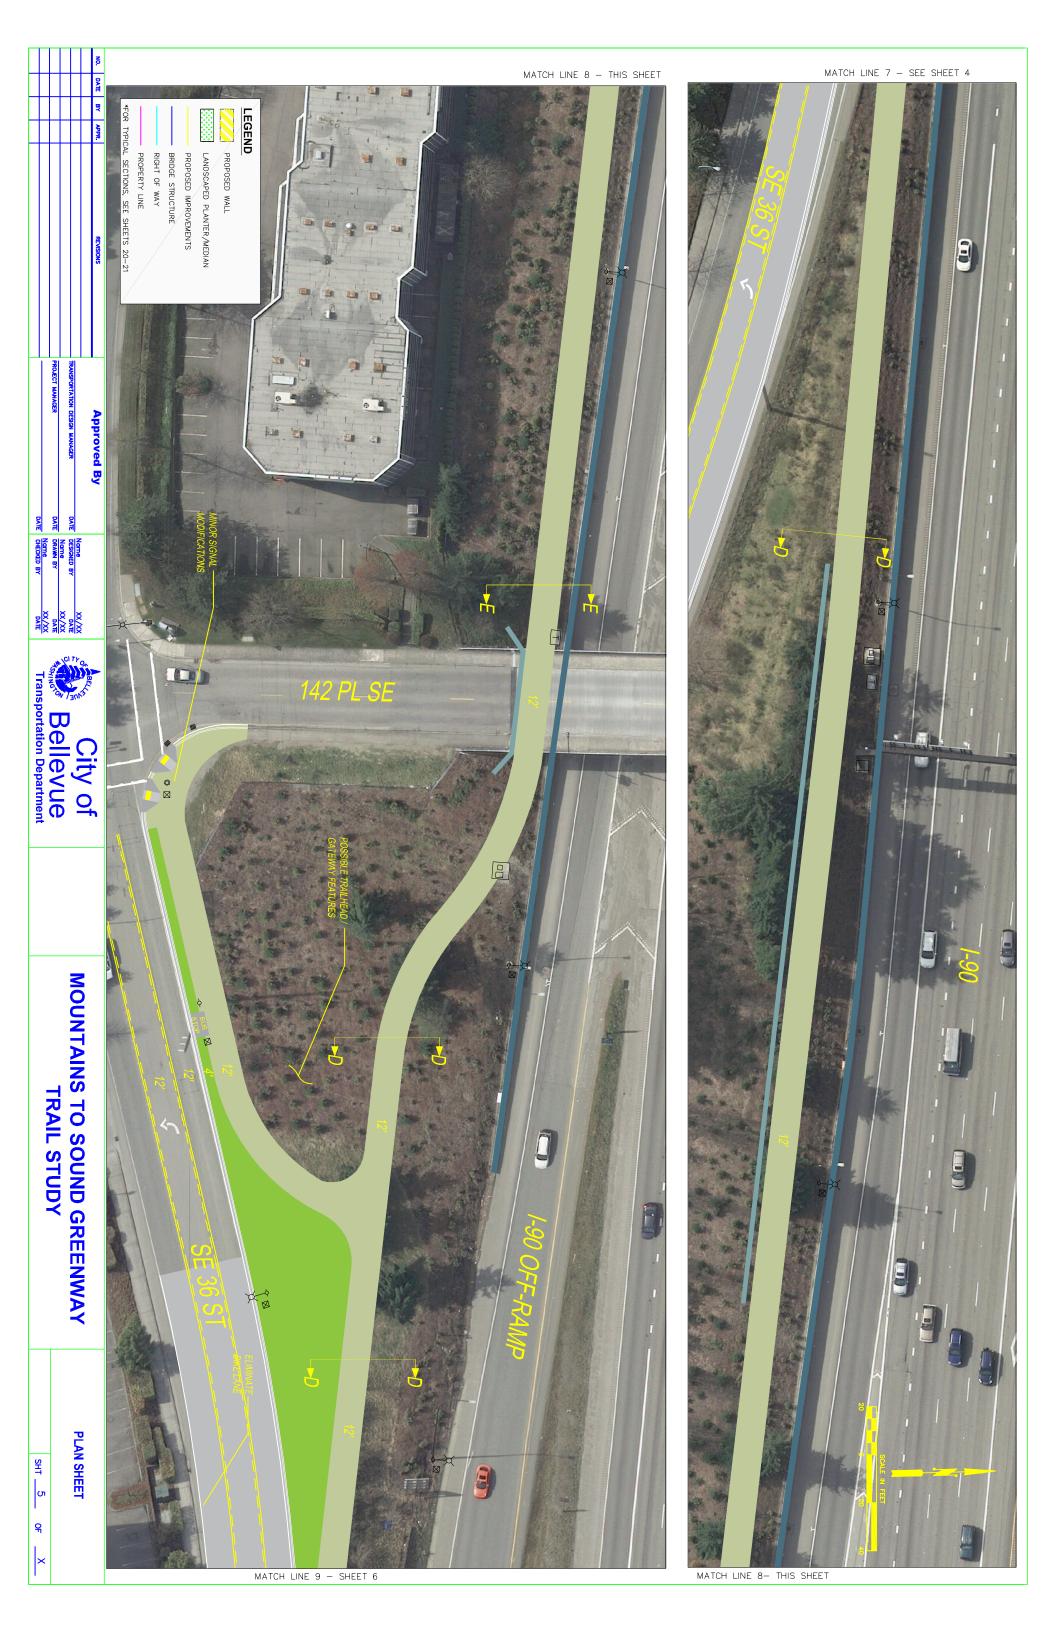

NTE BY APPR. |
|                 |       |       |                     |       |                                     |      |   | APPR.        |
|                 |       |       |                     |       |                                     |      |   | REVISIONS    |
|                 |       |       | PROJECT MANAGER DAT |       | - TRANSPORTATION DESIGN MANAGER DAT |      |   | Approved By  |
| DATE CHECKED BY |       | Name  | E DRAWN BY          | Name  | E DESIGNED BY                       | Name | : |              |
| DAIE            | 22.22 | xx/xx | DATE                | xx/xx |                                     |      |   |              |
| H SH CITY ON    |       |       |                     |       |                                     |      |   |              |



































































## LEGEND

| trail                                    |
|------------------------------------------|
| ~2' trail buffer                         |
| bridge                                   |
| landscaped planter/median                |
| roadway                                  |
| prefabricated wooden bridge              |
| proposed barrier                         |
| existing barrier                         |
| <br>15' buffer between trail and highway |
| <br>stream/wetland                       |
| <br>                                     |

yellow and white lines are proposed lane and curb line improvements