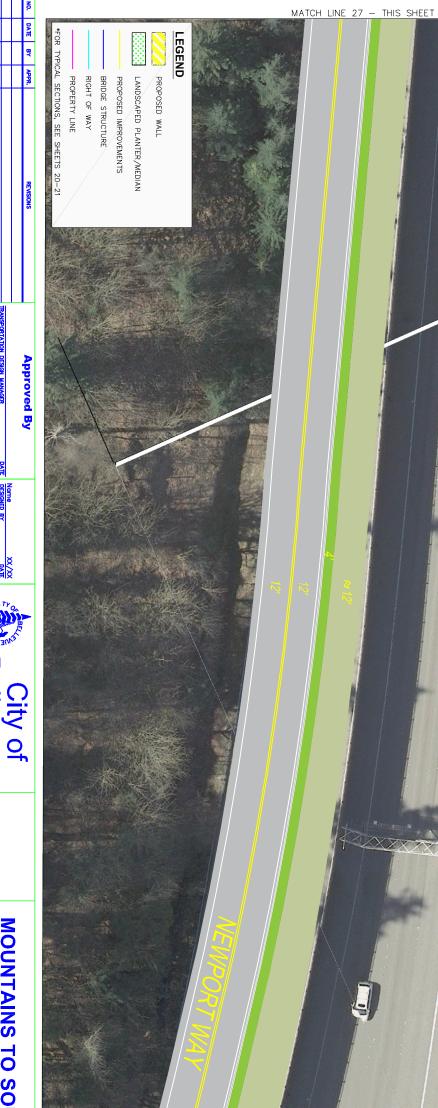

## LEGEND

| trail                                    |
|------------------------------------------|
| ~2' trail buffer                         |
| bridge                                   |
| landscaped planter/median                |
| roadway                                  |
| prefabricated wooden bridge              |
| proposed barrier                         |
| existing barrier                         |
| <br>15' buffer between trail and highway |
| <br>stream/wetland                       |
| <br>                                     |

yellow and white lines are proposed lane and curb line improvements