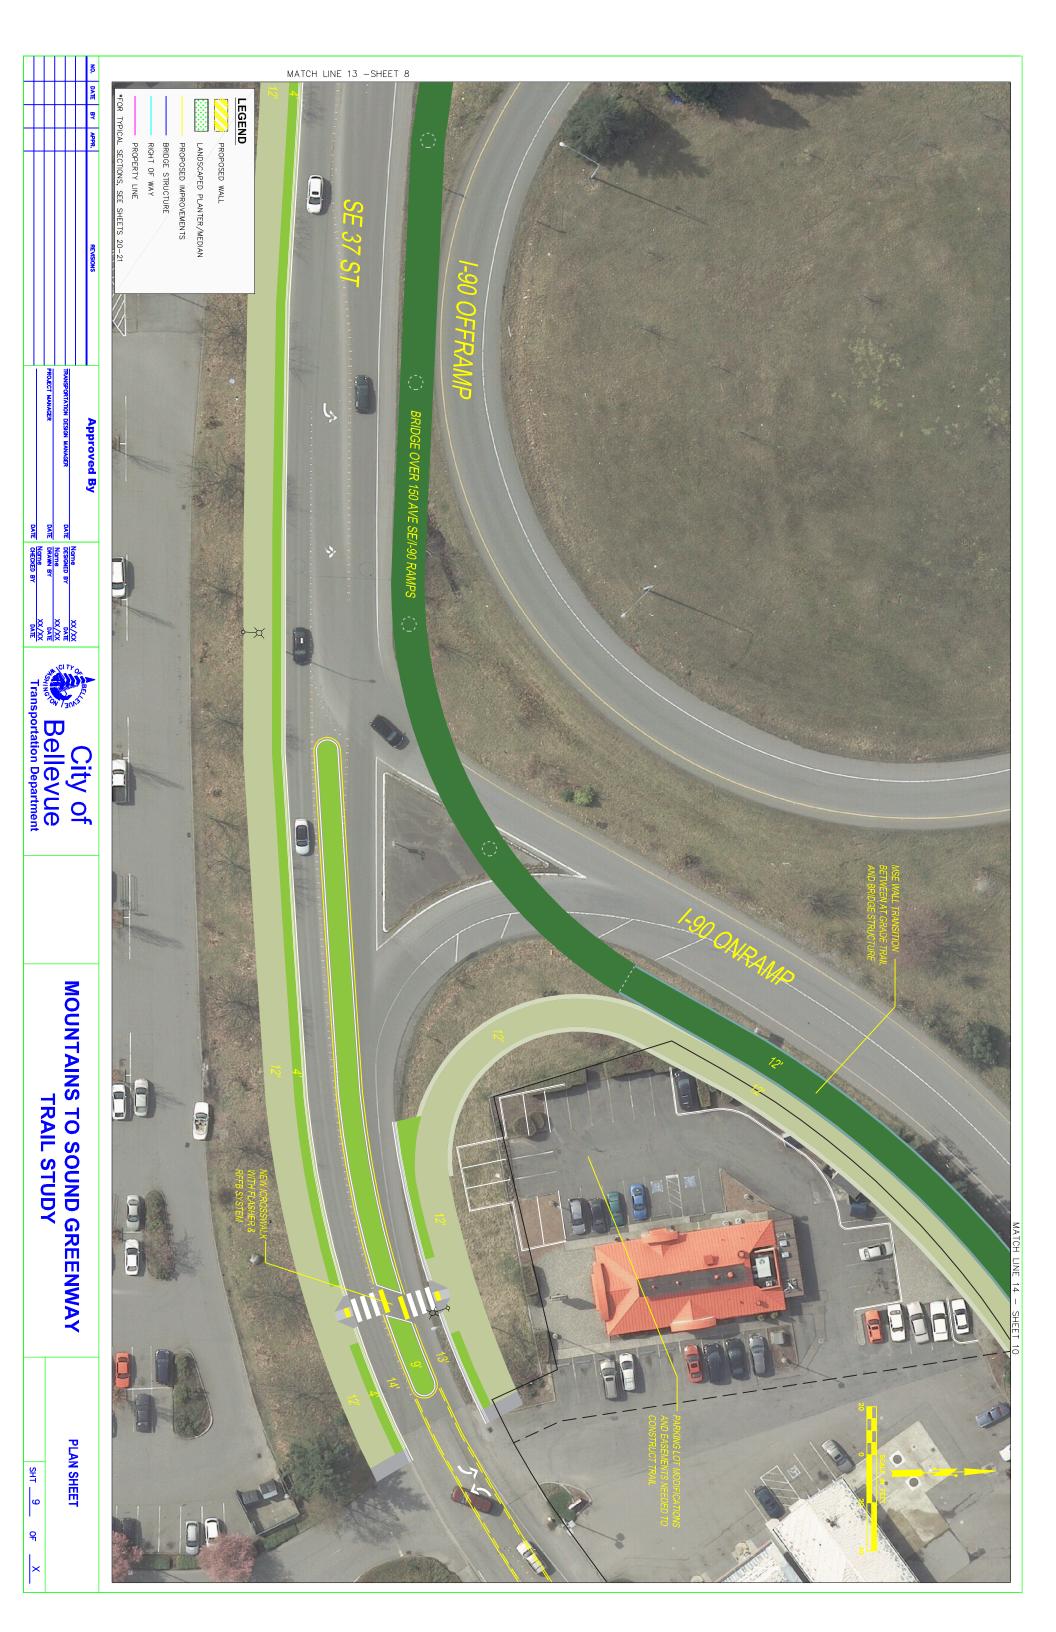

## LEGEND

| trail                                    |
|------------------------------------------|
| ~2' trail buffer                         |
| bridge                                   |
| landscaped planter/median                |
| roadway                                  |
| prefabricated wooden bridge              |
| proposed barrier                         |
| existing barrier                         |
| <br>15' buffer between trail and highway |
| <br>stream/wetland                       |
| <br>                                     |

yellow and white lines are proposed lane and curb line improvements