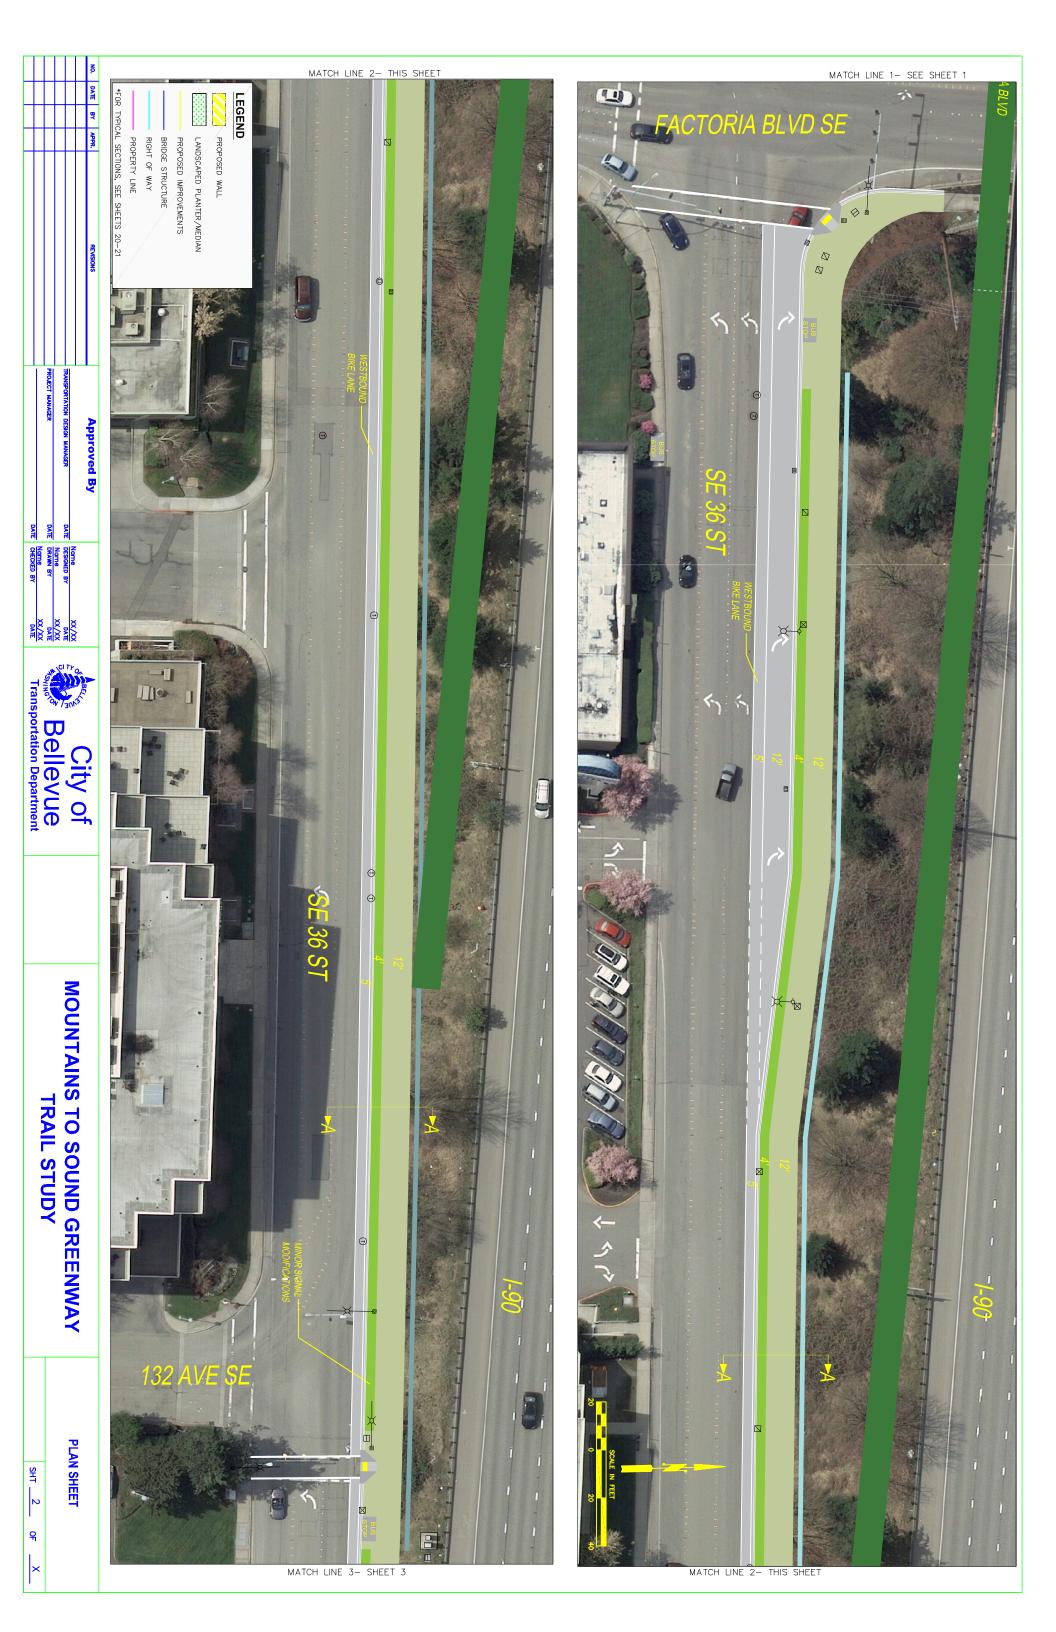

## LEGEND

| trail                                    |
|------------------------------------------|
| ~2' trail buffer                         |
| bridge                                   |
| landscaped planter/median                |
| roadway                                  |
| prefabricated wooden bridge              |
| proposed barrier                         |
| existing barrier                         |
| <br>15' buffer between trail and highway |
| <br>stream/wetland                       |
| <br>                                     |

yellow and white lines are proposed lane and curb line improvements