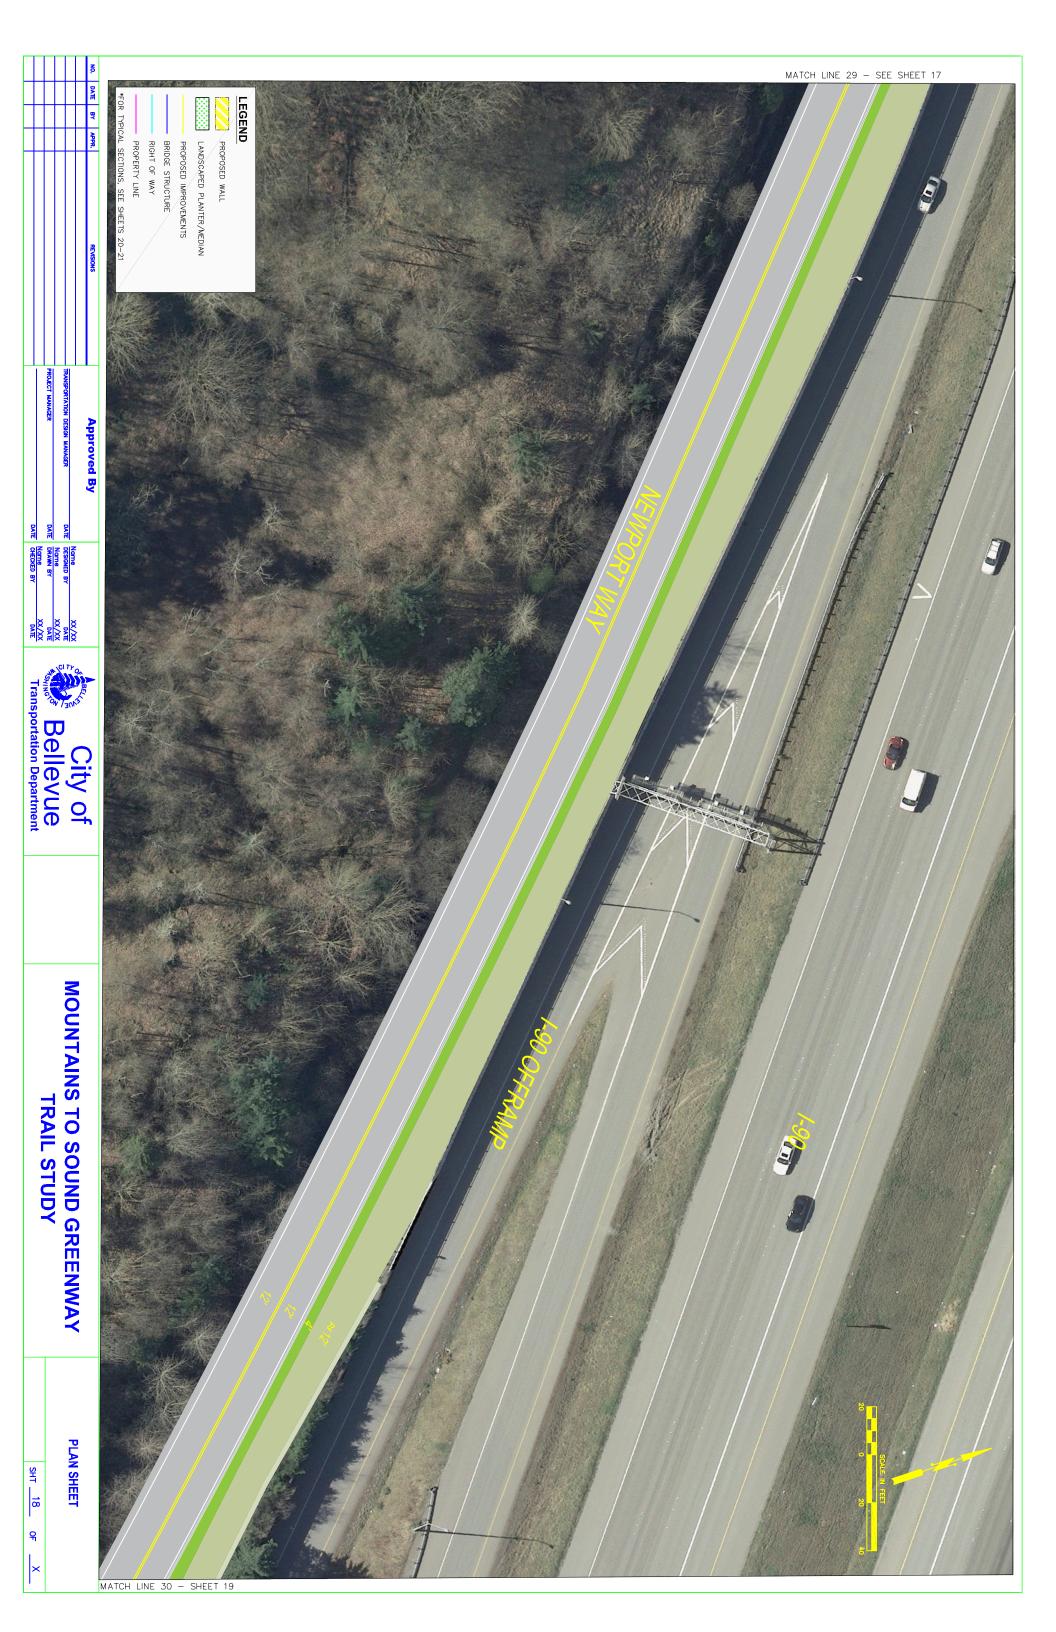

## LEGEND

| trail                                    |
|------------------------------------------|
| ~2' trail buffer                         |
| bridge                                   |
| landscaped planter/median                |
| roadway                                  |
| prefabricated wooden bridge              |
| proposed barrier                         |
| existing barrier                         |
| <br>15' buffer between trail and highway |
| <br>stream/wetland                       |
| <br>                                     |

yellow and white lines are proposed lane and curb line improvements