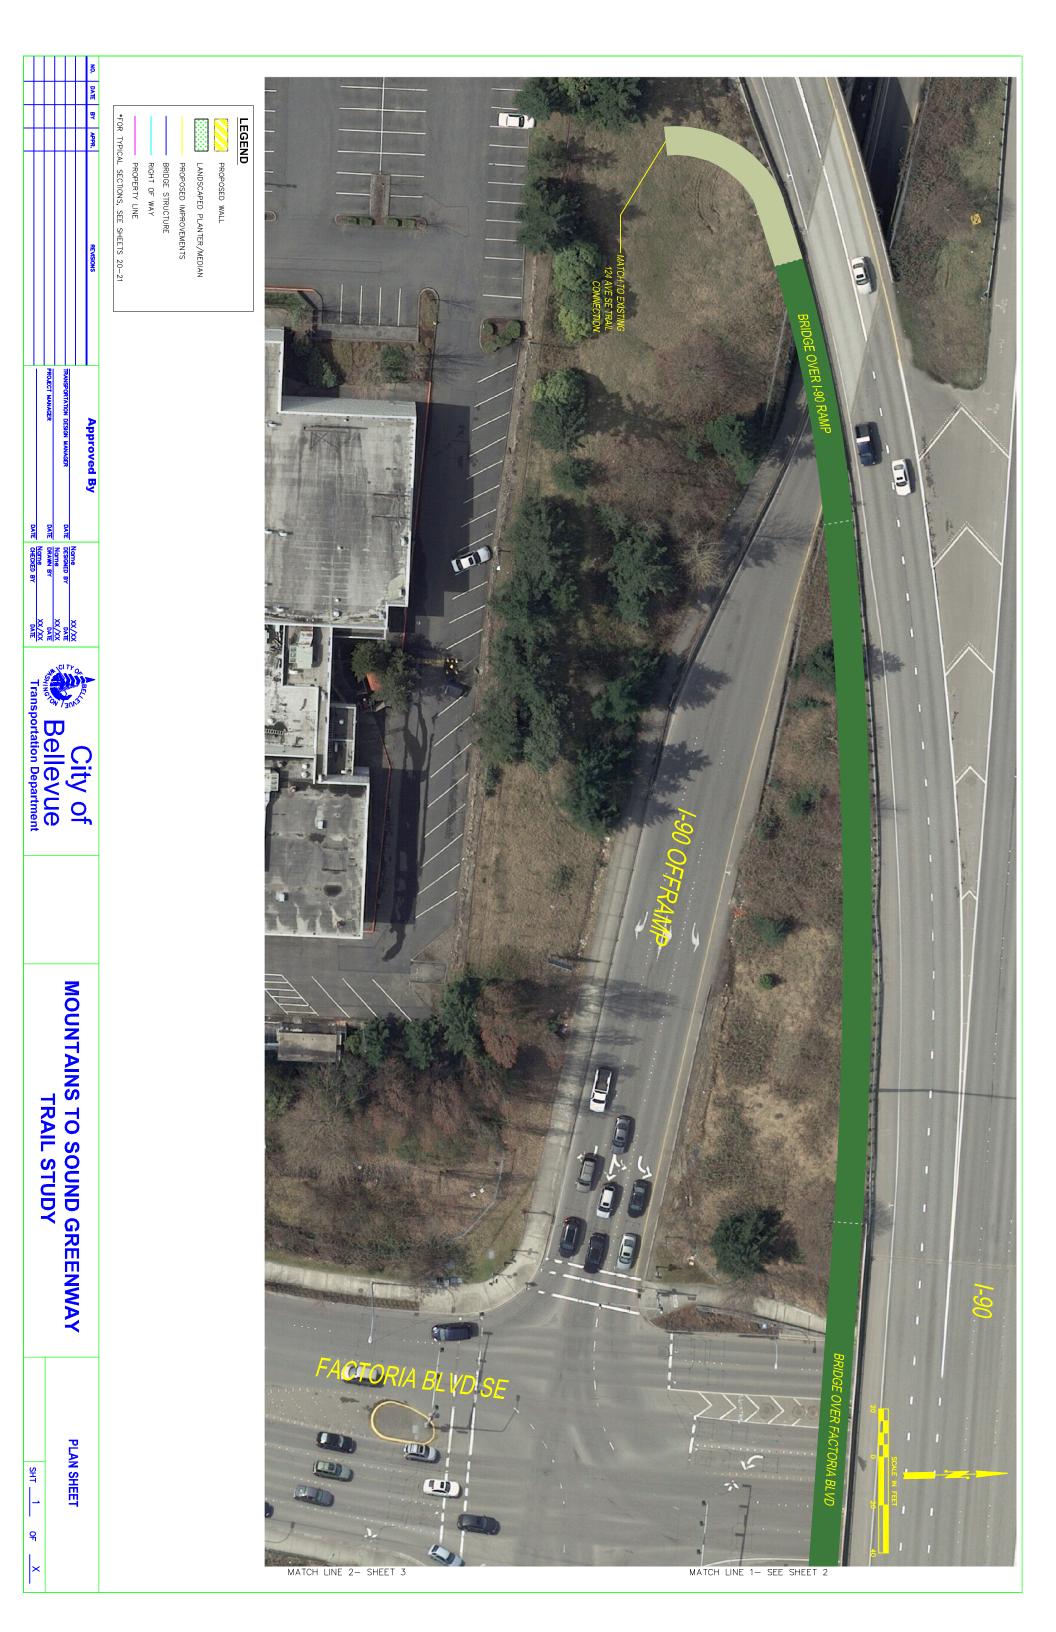

## LEGEND

| trail                                    |
|------------------------------------------|
| ~2' trail buffer                         |
| bridge                                   |
| landscaped planter/median                |
| roadway                                  |
| prefabricated wooden bridge              |
| proposed barrier                         |
| existing barrier                         |
| <br>15' buffer between trail and highway |
| <br>stream/wetland                       |
| <br>                                     |

yellow and white lines are proposed lane and curb line improvements