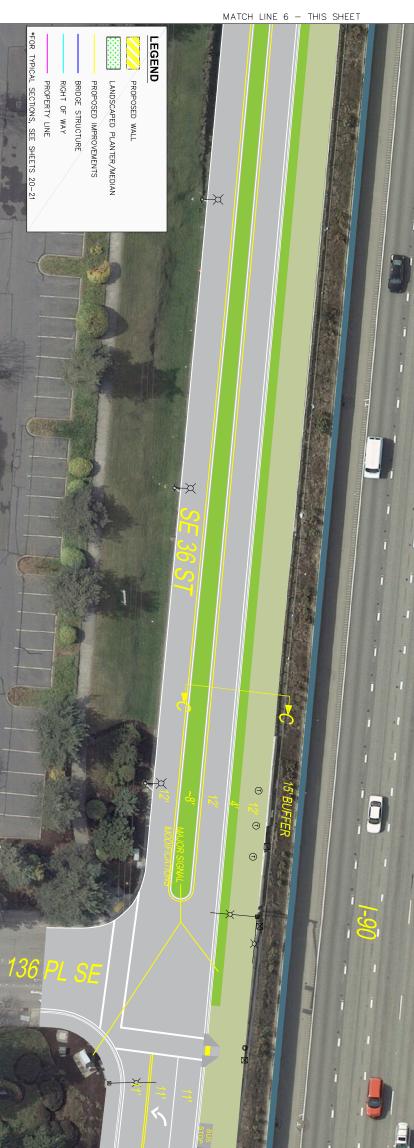

| NTE BY APPR. |
|                 |       |       |                     |       |                                     |      |   | APPR.        |
|                 |       |       |                     |       |                                     |      |   | REVISIONS    |
|                 |       |       | PROJECT MANAGER DAT |       | - TRANSPORTATION DESIGN MANAGER DAT |      |   | Approved By  |
| DATE CHECKED BY |       | Name  | E DRAWN BY          | Name  | E DESIGNED BY                       | Name | : |              |
| DAIE            | 22.22 | xx/xx | DATE                | xx/xx |                                     |      |   |              |
| H SH CITY ON    |       |       |                     |       |                                     |      |   |              |



































































## LEGEND

| trail                                    |
|------------------------------------------|
| ~2' trail buffer                         |
| bridge                                   |
| landscaped planter/median                |
| roadway                                  |
| prefabricated wooden bridge              |
| proposed barrier                         |
| existing barrier                         |
| <br>15' buffer between trail and highway |
| <br>stream/wetland                       |
| <br>                                     |

yellow and white lines are proposed lane and curb line improvements