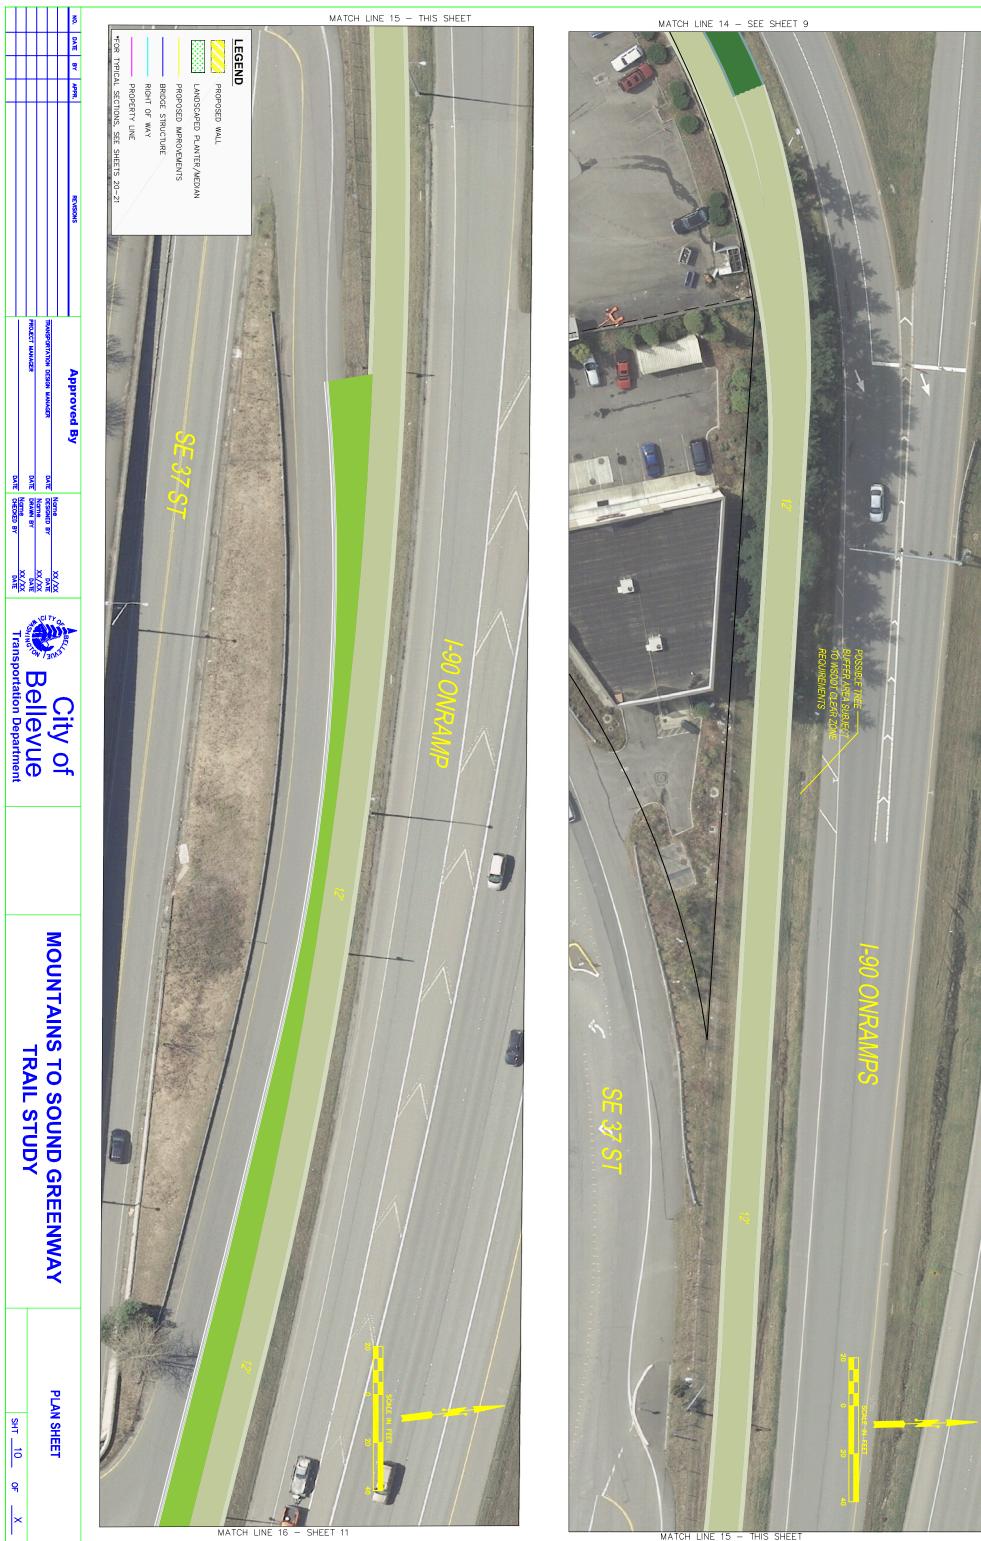

## LEGEND

| trail                                    |
|------------------------------------------|
| ~2' trail buffer                         |
| bridge                                   |
| landscaped planter/median                |
| roadway                                  |
| prefabricated wooden bridge              |
| proposed barrier                         |
| existing barrier                         |
| <br>15' buffer between trail and highway |
| <br>stream/wetland                       |
| <br>                                     |

yellow and white lines are proposed lane and curb line improvements