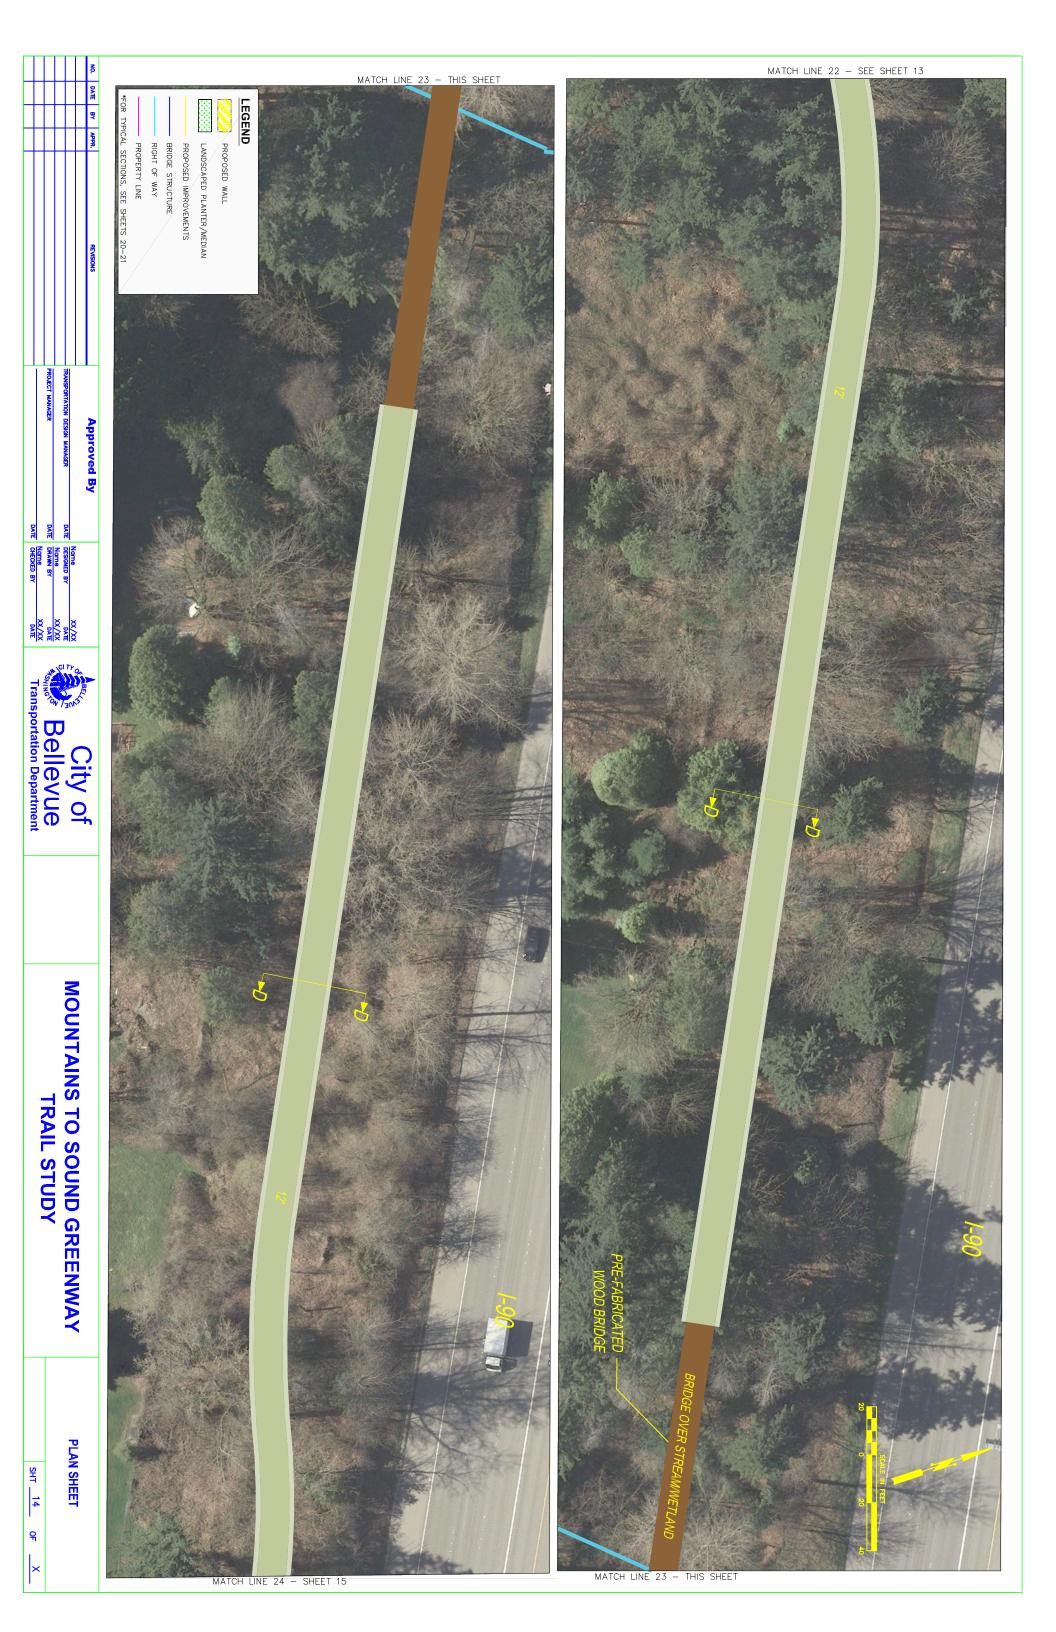

## LEGEND

| trail                                    |
|------------------------------------------|
| ~2' trail buffer                         |
| bridge                                   |
| landscaped planter/median                |
| roadway                                  |
| prefabricated wooden bridge              |
| proposed barrier                         |
| existing barrier                         |
| <br>15' buffer between trail and highway |
| <br>stream/wetland                       |
| <br>                                     |