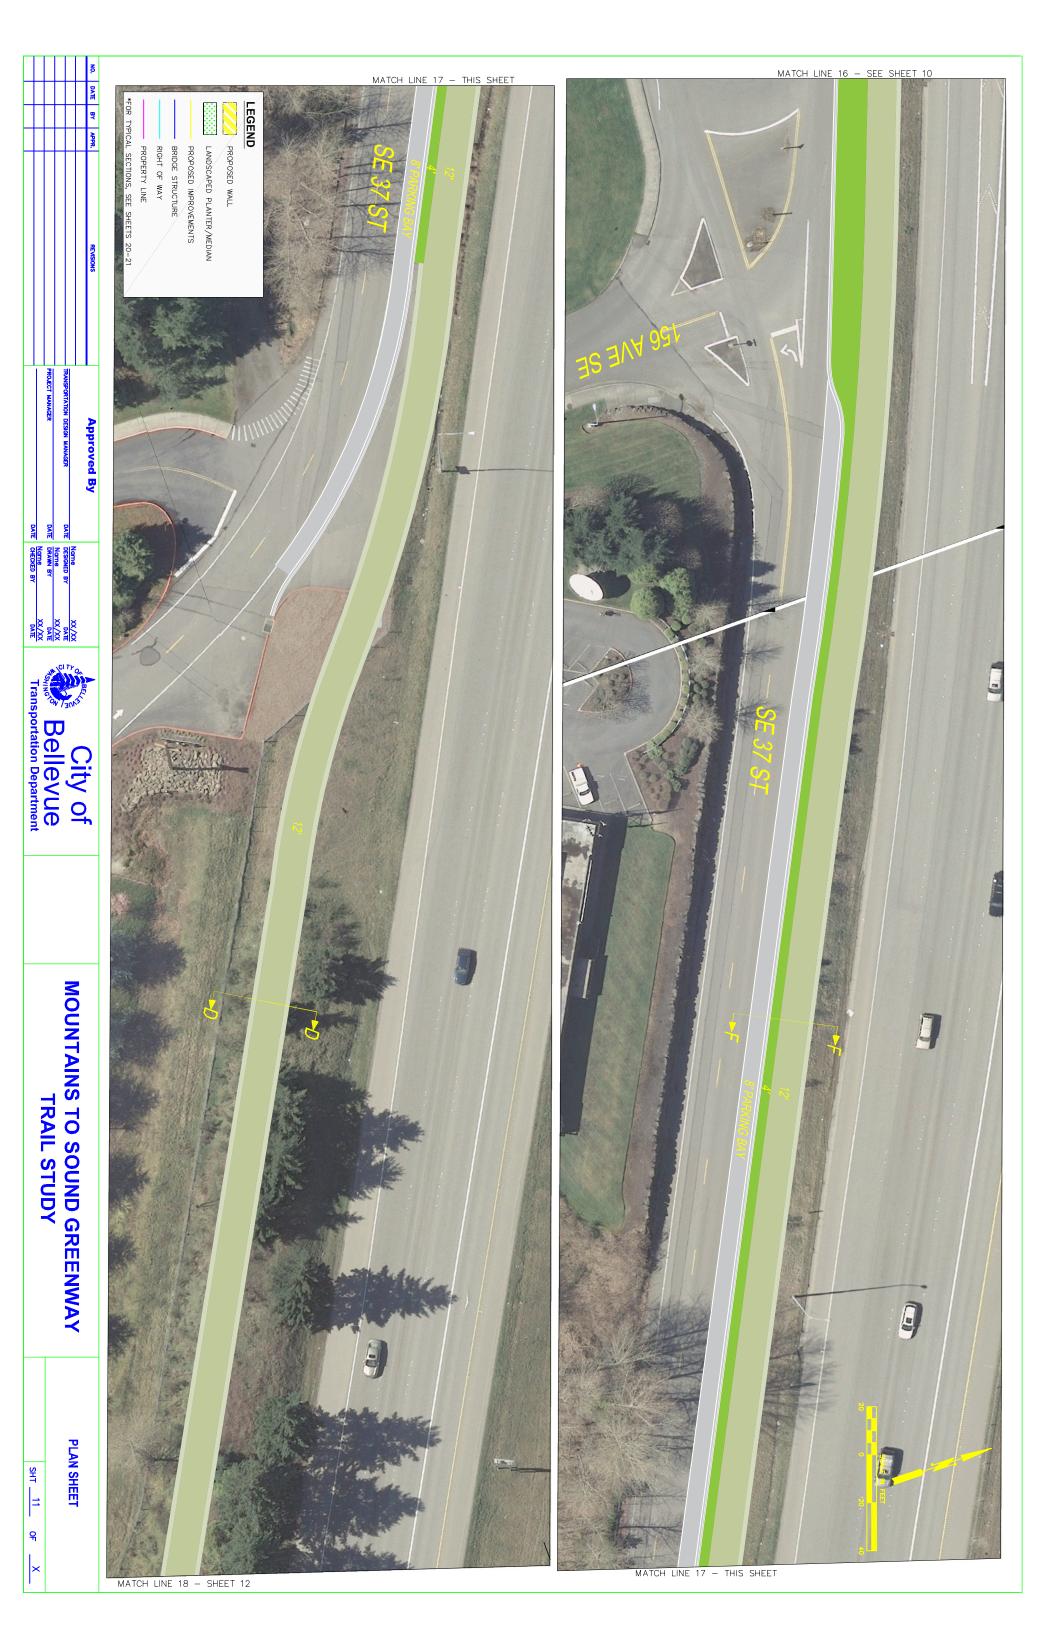

## LEGEND

| trail                                    |
|------------------------------------------|
| ~2' trail buffer                         |
| bridge                                   |
| landscaped planter/median                |
| roadway                                  |
| prefabricated wooden bridge              |
| proposed barrier                         |
| existing barrier                         |
| <br>15' buffer between trail and highway |
| <br>stream/wetland                       |
| <br>                                     |

yellow and white lines are proposed lane and curb line improvements