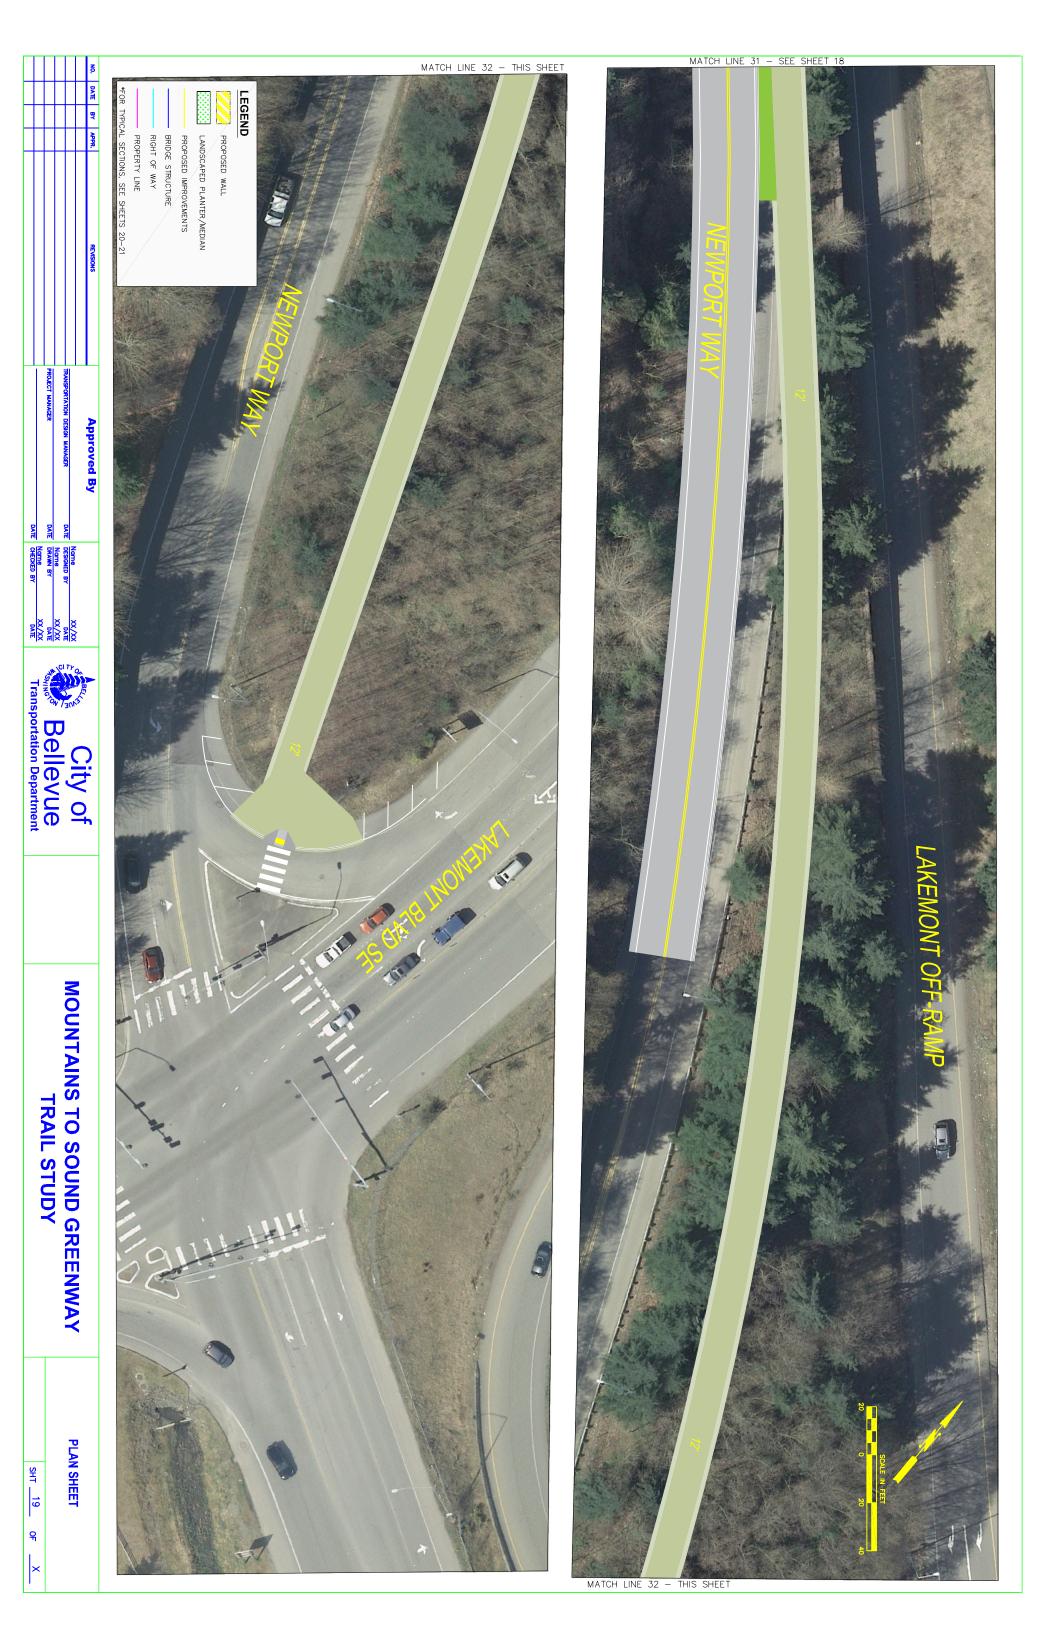

## LEGEND

| trail                                    |
|------------------------------------------|
| ~2' trail buffer                         |
| bridge                                   |
| landscaped planter/median                |
| roadway                                  |
| prefabricated wooden bridge              |
| proposed barrier                         |
| existing barrier                         |
| <br>15' buffer between trail and highway |
| <br>stream/wetland                       |
| <br>                                     |

yellow and white lines are proposed lane and curb line improvements