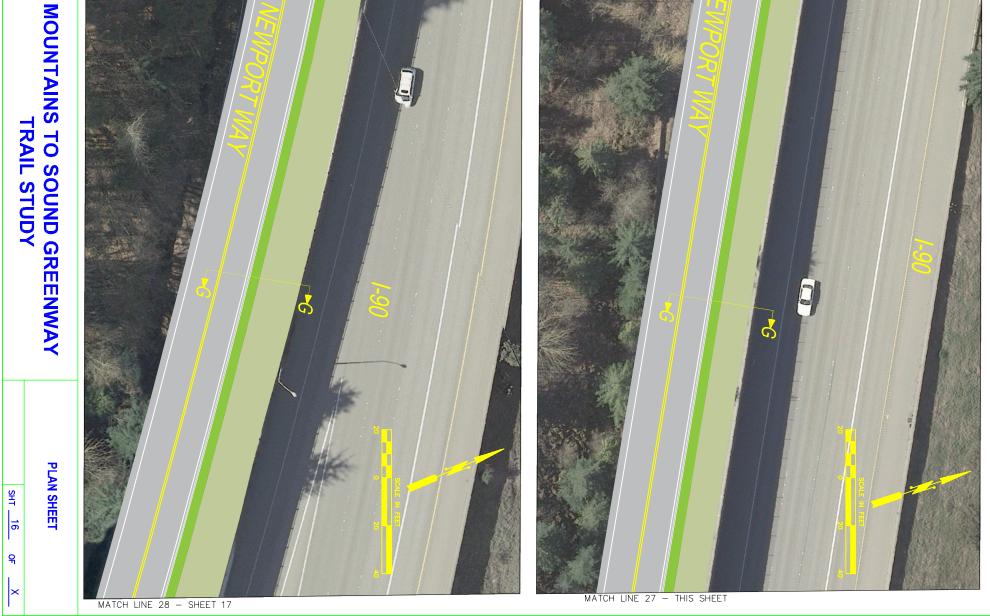

|                     |       |                                     |      |   | APPR.        |
|                 |       |       |                     |       |                                     |      |   | REVISIONS    |
|                 |       |       | PROJECT MANAGER DAT |       | - TRANSPORTATION DESIGN MANAGER DAT |      |   | Approved By  |
| DATE CHECKED BY |       | Name  | E DRAWN BY          | Name  | E DESIGNED BY                       | Name | : |              |
| DAIE            | 22.22 | xx/xx | DATE                | xx/xx |                                     |      |   |              |
| H SH CITY ON    |       |       |                     |       |                                     |      |   |              |



































































## LEGEND

| trail                                    |
|------------------------------------------|
| ~2' trail buffer                         |
| bridge                                   |
| landscaped planter/median                |
| roadway                                  |
| prefabricated wooden bridge              |
| proposed barrier                         |
| existing barrier                         |
| <br>15' buffer between trail and highway |
| <br>stream/wetland                       |
| <br>                                     |

yellow and white lines are proposed lane and curb line improvements