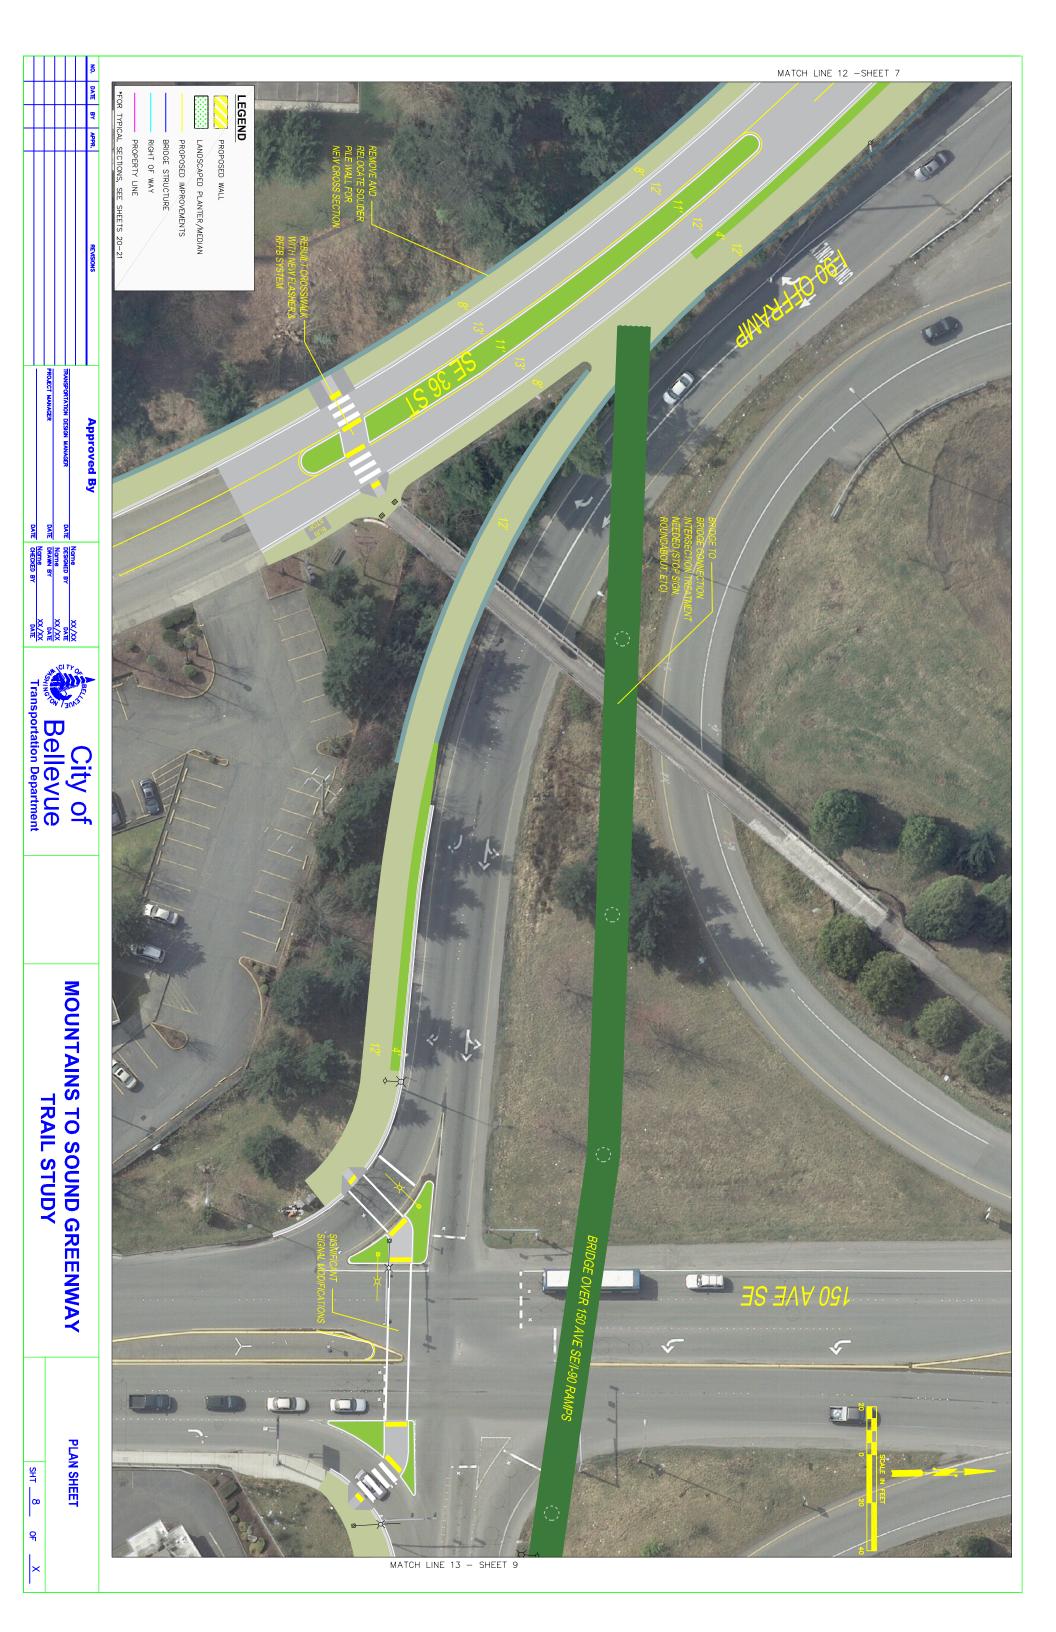

## LEGEND

| trail                                    |
|------------------------------------------|
| ~2' trail buffer                         |
| bridge                                   |
| landscaped planter/median                |
| roadway                                  |
| prefabricated wooden bridge              |
| proposed barrier                         |
| existing barrier                         |
| <br>15' buffer between trail and highway |
| <br>stream/wetland                       |
| <br>                                     |

yellow and white lines are proposed lane and curb line improvements