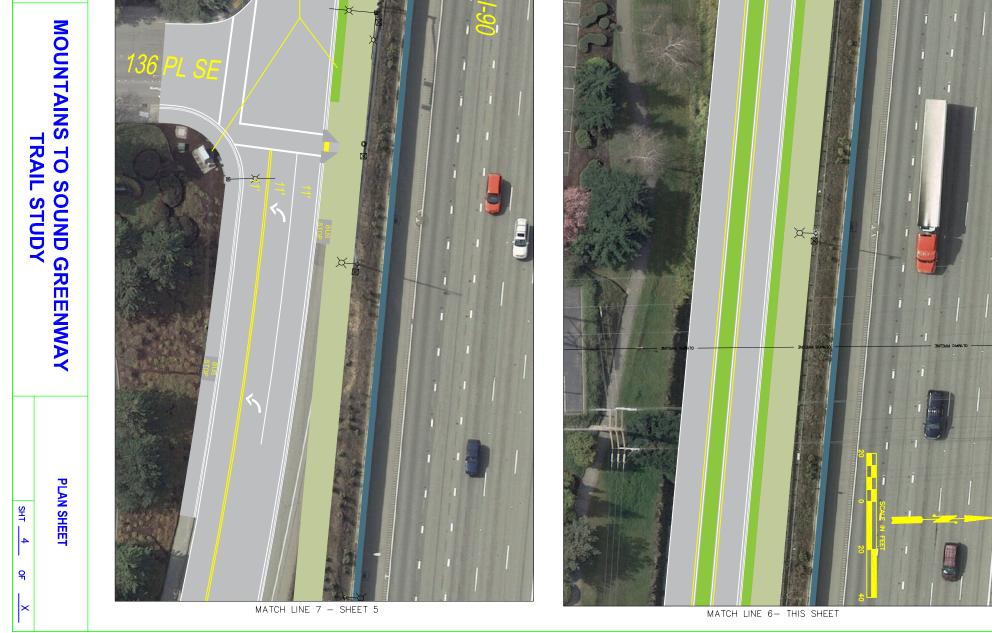

## LEGEND

| trail                                    |
|------------------------------------------|
| ~2' trail buffer                         |
| bridge                                   |
| landscaped planter/median                |
| roadway                                  |
| prefabricated wooden bridge              |
| proposed barrier                         |
| existing barrier                         |
| <br>15' buffer between trail and highway |
| <br>stream/wetland                       |
| <br>                                     |

yellow and white lines are proposed lane and curb line improvements