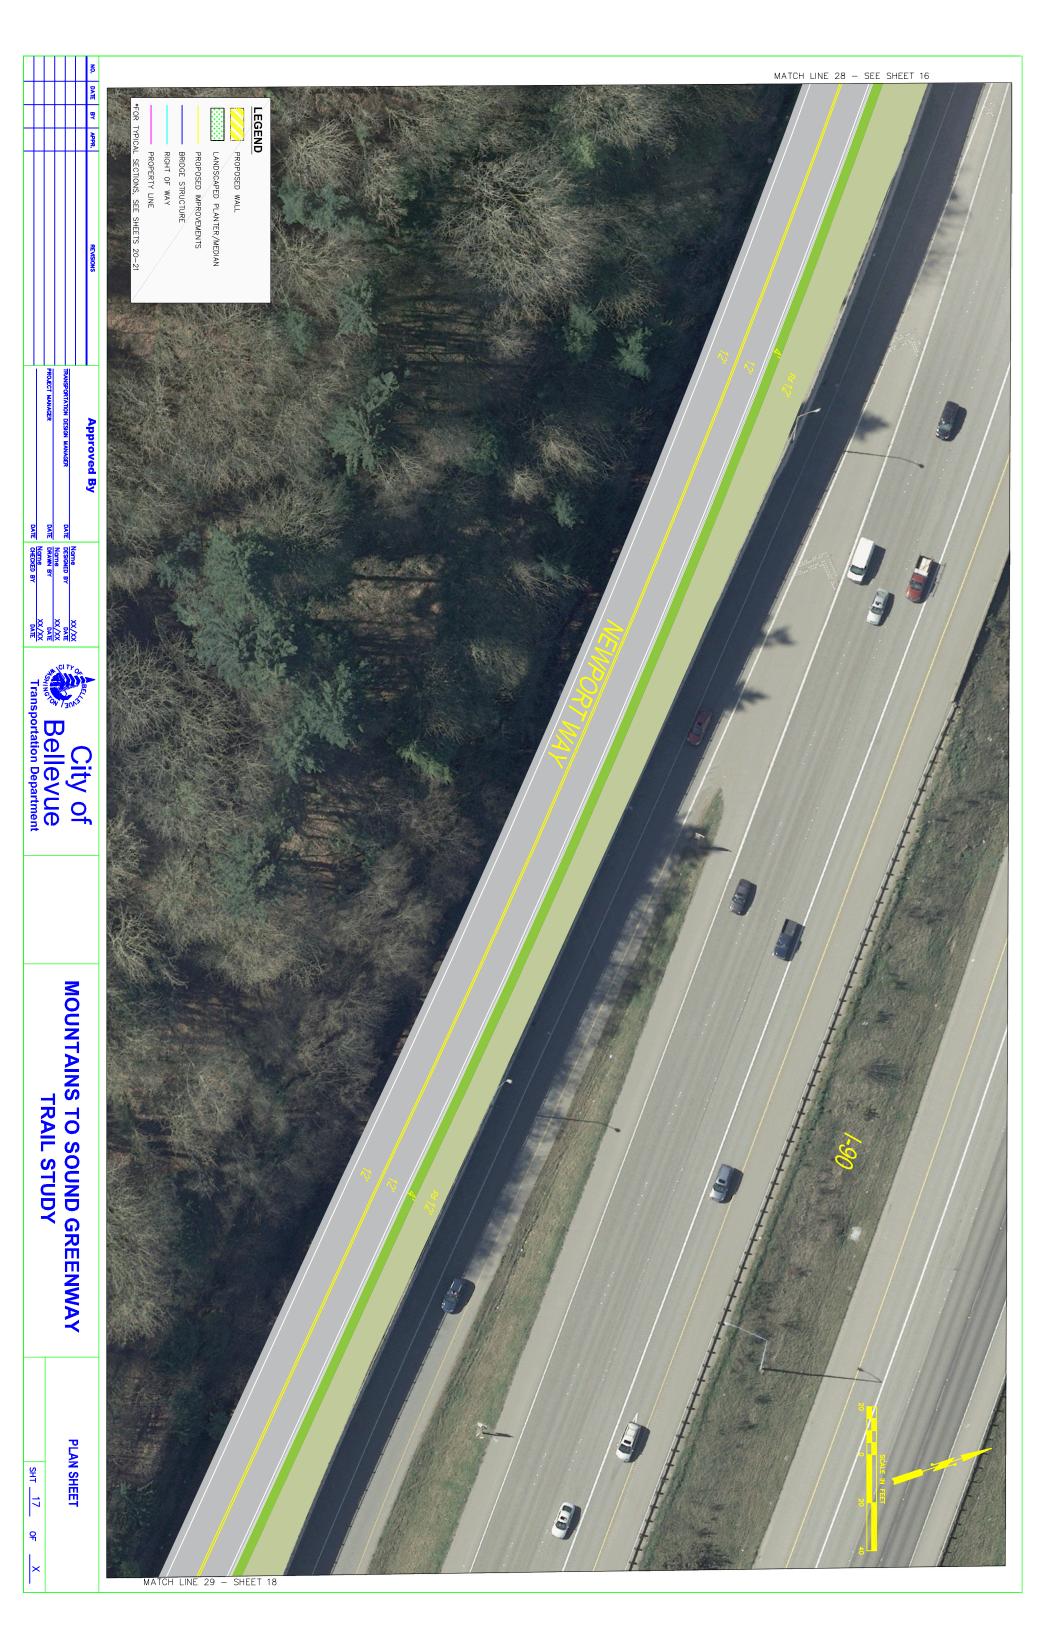

## LEGEND

| trail                                    |
|------------------------------------------|
| ~2' trail buffer                         |
| bridge                                   |
| landscaped planter/median                |
| roadway                                  |
| prefabricated wooden bridge              |
| proposed barrier                         |
| existing barrier                         |
| <br>15' buffer between trail and highway |
| <br>stream/wetland                       |
| <br>                                     |

yellow and white lines are proposed lane and curb line improvements