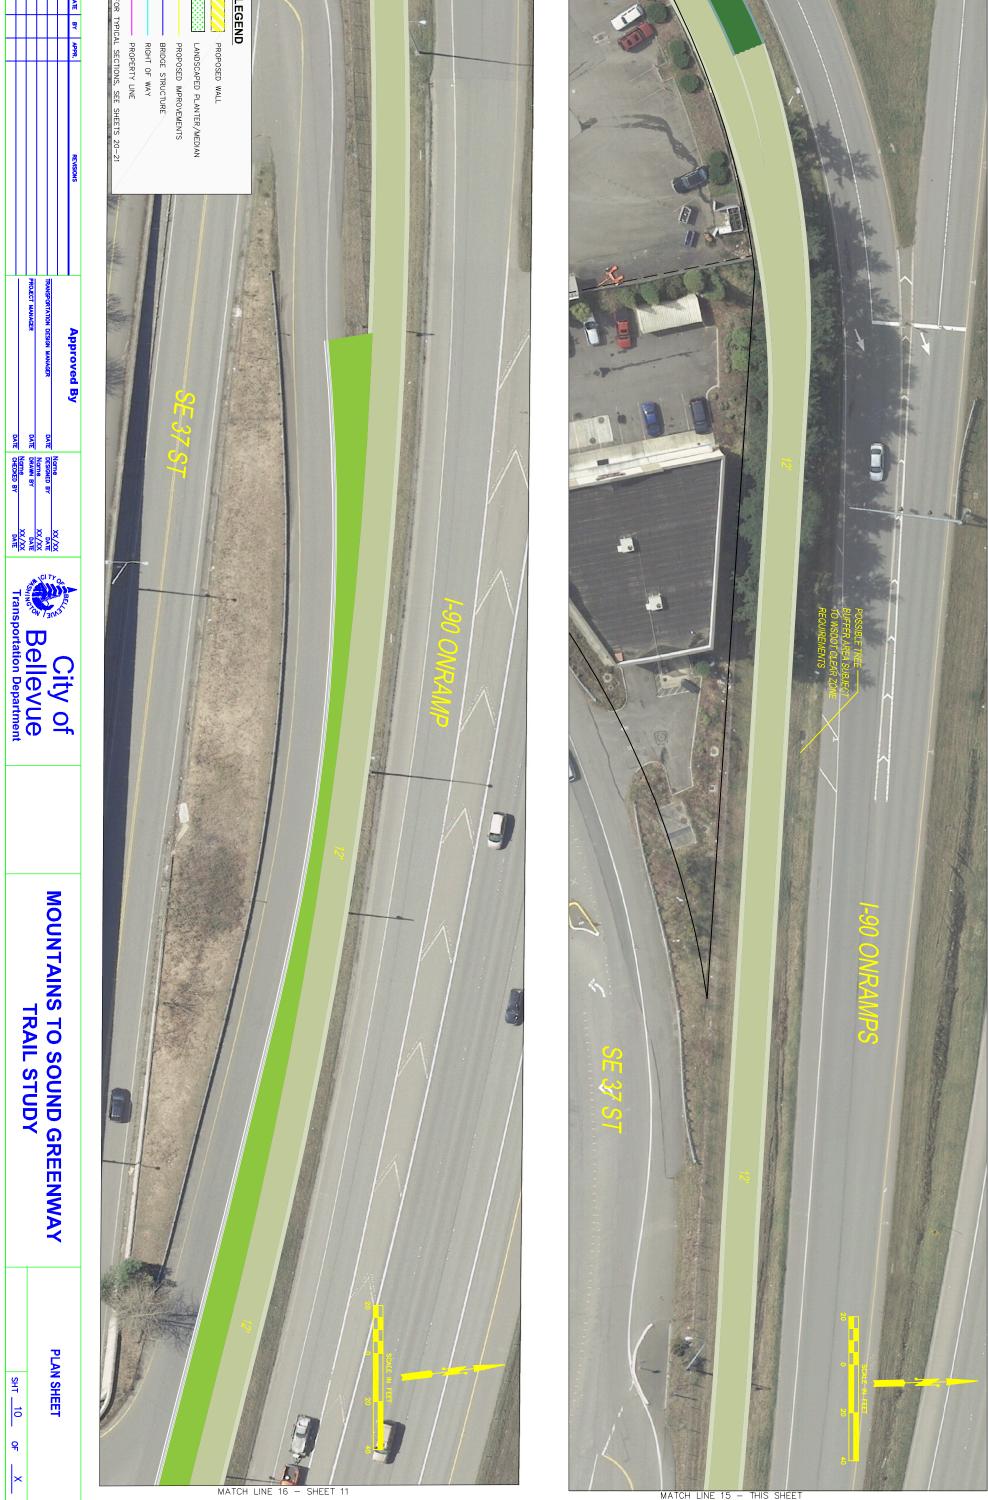

## LEGEND

| trail                                    |
|------------------------------------------|
| ~2' trail buffer                         |
| bridge                                   |
| landscaped planter/median                |
| roadway                                  |
| prefabricated wooden bridge              |
| proposed barrier                         |
| existing barrier                         |
| <br>15' buffer between trail and highway |
| <br>stream/wetland                       |
| <br>                                     |

yellow and white lines are proposed lane and curb line improvements