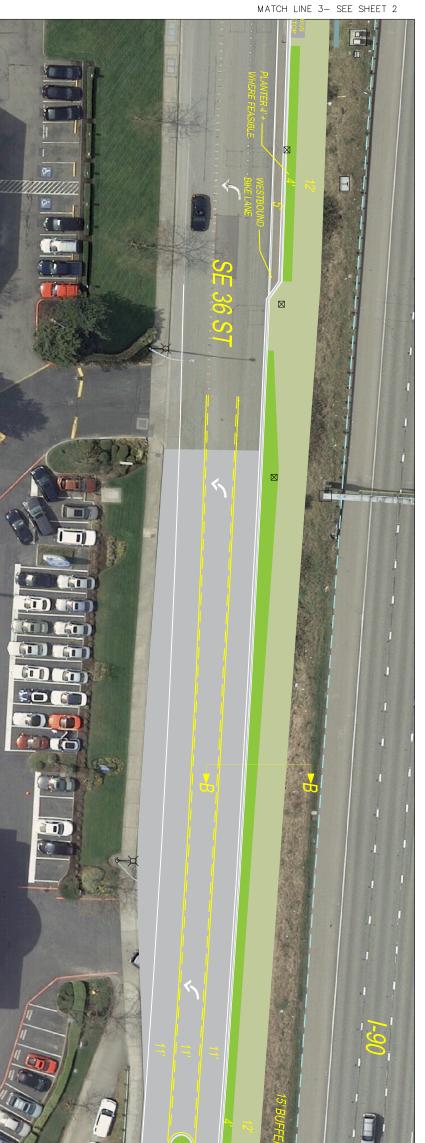

## LEGEND

| trail                                    |
|------------------------------------------|
| ~2' trail buffer                         |
| bridge                                   |
| landscaped planter/median                |
| roadway                                  |
| prefabricated wooden bridge              |
| proposed barrier                         |
| existing barrier                         |
| <br>15' buffer between trail and highway |
| <br>stream/wetland                       |
| <br>                                     |

yellow and white lines are proposed lane and curb line improvements