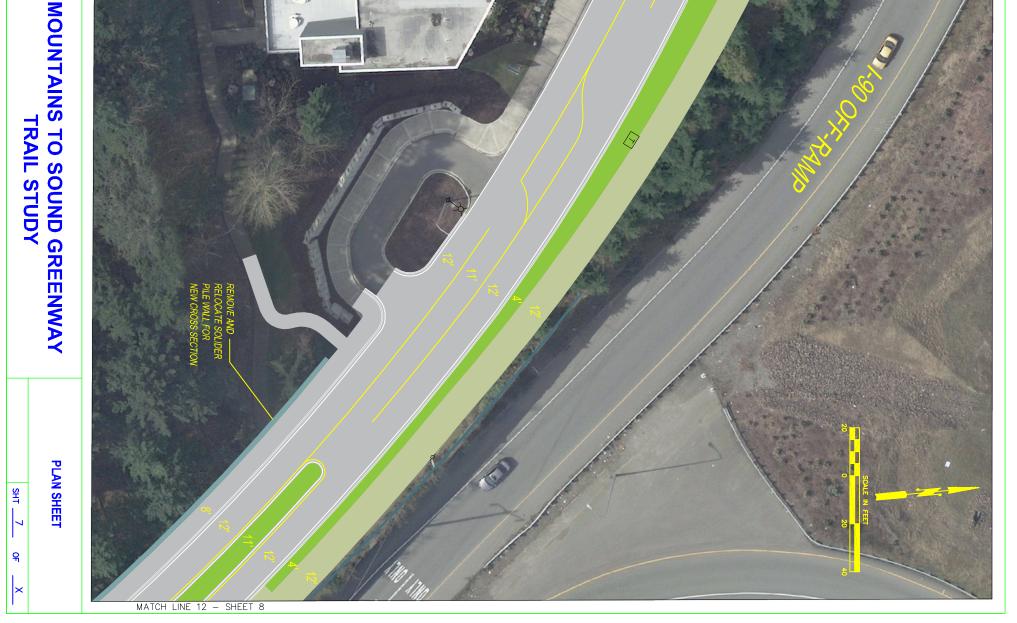

BY APPR. |
|                 |       |       |                     |       |                                     |      |   | APPR.        |
|                 |       |       |                     |       |                                     |      |   | REVISIONS    |
|                 |       |       | PROJECT MANAGER DAT |       | - TRANSPORTATION DESIGN MANAGER DAT |      |   | Approved By  |
| DATE CHECKED BY |       | Name  | E DRAWN BY          | Name  | E DESIGNED BY                       | Name | : |              |
| DAIE            | 22.22 | xx/xx | DATE                | xx/xx |                                     |      |   |              |
| H SH CITY ON    |       |       |                     |       |                                     |      |   |              |



































































## LEGEND

| trail                                    |
|------------------------------------------|
| ~2' trail buffer                         |
| bridge                                   |
| landscaped planter/median                |
| roadway                                  |
| prefabricated wooden bridge              |
| proposed barrier                         |
| existing barrier                         |
| <br>15' buffer between trail and highway |
| <br>stream/wetland                       |
| <br>                                     |

yellow and white lines are proposed lane and curb line improvements